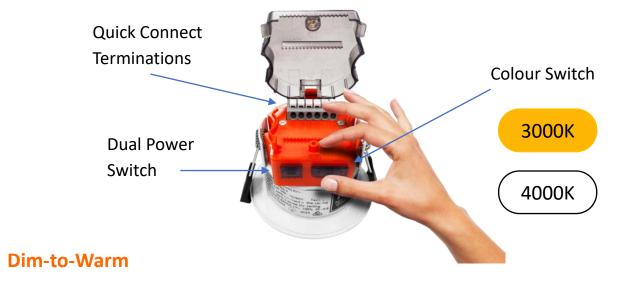

This light can be switched between 3K and 4K colour temperatures. Dim-to-Warm operates on the 3K setting only and transitions the light down to 2200K as you dim the light.