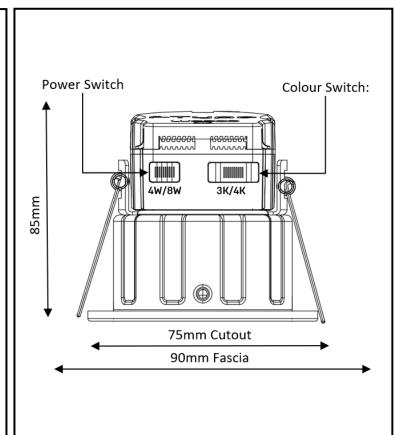

## **LUMINAIRE SPECIFICATION**

Model: ADLT90DPB Wattage: 4W/8W Lumens: 400-850

Colour Temp: 3000K / 4000K

Dimmable: Yes

Beam Angle 60 degrees

Cut-out: 75mm Fascia: Flat

IP Rating: IP65 parts outside the ceiling

Estimated Lifespan: L80 50,000hrs

Classification IC-F

Input Voltage: 220-240Vac ~50Hz

Installation Diameter: Not less than 75mm (refer fascia size for maximum coverage for

retrofit installations)