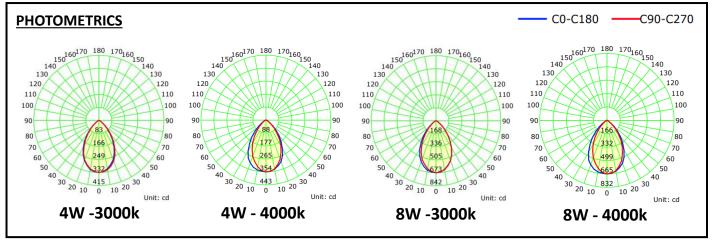

## **LUMINAIRE SPECIFICATION**

Model: ADLT90DPB Wattage: 4W/8W Lumens: 400-850

Colour Temp: 3000K / 4000K

Dimmable: Yes

Beam Angle 60 degrees

Cut-out: 75mm Fascia: Flat

IP Rating: IP65 parts outside the ceiling

## **Dual Power**

This product is a dual power fitting with 4W and 8W – table shows lumen outputs by wattages and colour temperatures

| Lumen Output | 4W  | 8W  |
|--------------|-----|-----|
| 3000К        | 400 | 850 |
| 4000K        | 450 | 850 |