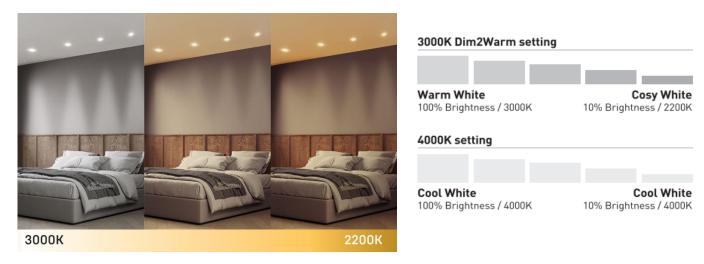

This light can be switched between 3K and 4K colour temperatures. Dim-to-Warm operates on the 3K setting only and transitions the light down to 2200K as you dim the light.