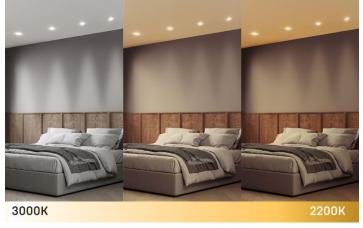

# Dim-to-Warm

3000K Dims to 2200K

### **Dim-to-Warm**

This light can be switched between 3K and 4K colour temperatures. Dim-to-Warm operates on the 3K setting only and transitions the light down to 2200K as you dim the light.