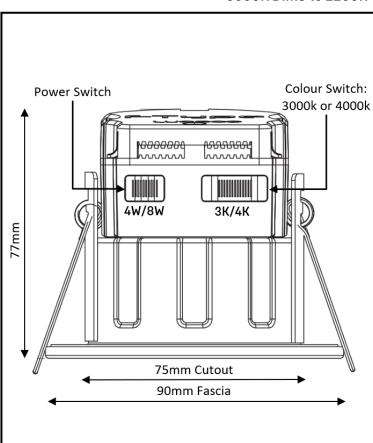

# **LUMINAIRE SPECIFICATION**

Model: ADL90DP Wattage: 4W/8W Lumens: 400-850

Colour Temp: 3000K / 4000K

Dimmable: Yes

Beam Angle 60 degrees

Cut-out: 75mm Fascia: Recessed

IP Rating: IP65 parts outside the ceiling

Estimated Lifespan: L80 50,000hrs

Classification IC-F

Input Voltage: 220-240Vac ~50Hz

Installation Diameter: Not less than 75mm (refer fascia size for maximum coverage for

retrofit installations)

### **Dual Power**

This product is a dual power fitting with 4W and 8W – table shows lumen outputs by wattages and colour temperatures

| Lumen Output | 4W  | 8W  |
|--------------|-----|-----|
| 3000K        | 400 | 850 |
| 4000K        | 450 | 850 |