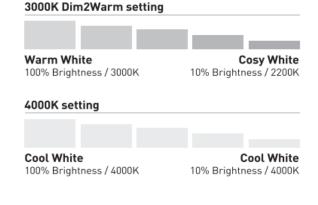

# Dim-to-Warm

3000K Dims to 2200K

### **Dim-to-Warm**

This light can be switched between 3K and 4K colour temperatures. Dim-to-Warm operates on the 3K setting only and transitions the light down to 2200K as you dim the light.