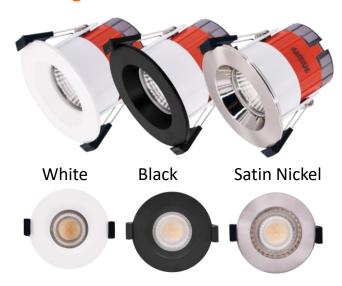

**IP65** 



CHANGEABLE PC FASCIAS INCLUDED



# Dim-to-Warm

3000K Dims to 2200K

# **LUMINAIRE SPECIFICATION**

Model: ADL90DP Wattage: 4W/8W Lumens: 400-850

Colour Temp: 3000K / 4000K

Dimmable: Yes

Beam Angle 60 degrees

Cut-out: 75mm Fascia: Recessed

IP Rating: IP65 parts outside the ceiling

Estimated Lifespan: L80 50,000hrs

Classification IC-F

Input Voltage: 220-240Vac ~50Hz

Installation Diameter: Not less than 75mm (refer fascia size for maximum coverage for

retrofit installations)



### **Dual Power**

This product is a dual power fitting with 4W and 8W – table shows lumen outputs by wattages and colour temperatures

| Lumen Output | 4W  | 8W  |
|--------------|-----|-----|
| 3000K        | 400 | 850 |
| 4000K        | 450 | 850 |

## **Changeable PC Fascias Included**



### **Dim-to-Warm**

This light can be switched between 3K and 4K colour temperatures. Dim-to-Warm operates on the 3K setting only and transitions the light down to 2200K as you dim the light.