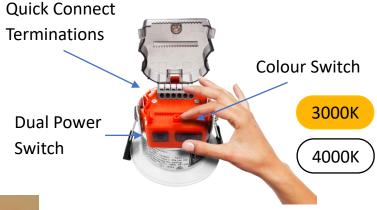

### **Dual Power**

This product is a dual power fitting with 4W and 8W – table shows lumen outputs by wattages and colour temperatures

| Lumen Output | 4W  | 8W  |
|--------------|-----|-----|
| 3000K        | 400 | 850 |
| 4000K        | 450 | 850 |

### **Dim-to-Warm**

This light can be switched between 3K and 4K colour temperatures. Dim-to-Warm operates on the 3K setting only and transitions the light down to 2200K as you dim the light.