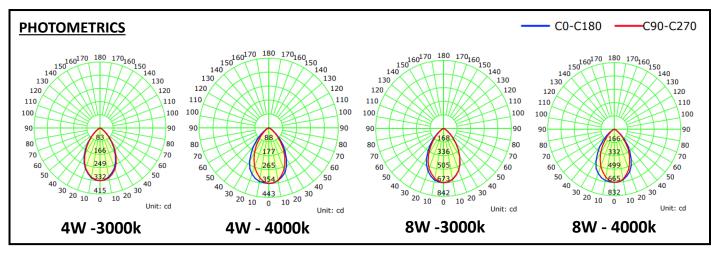

# **LUMINAIRE SPECIFICATION**

Model: ADL90DP Wattage: 4W/8W Lumens: 400-850

Colour Temp: 3000K / 4000K

Dimmable: Yes

Beam Angle 60 degrees

Cut-out: 75mm Fascia: Recessed

IP Rating: IP65 parts outside the ceiling

### **Dual Power**

This product is a dual power fitting with 4W and 8W – table shows lumen outputs by wattages and colour temperatures

| Lumen Output | 4W  | 8W  |
|--------------|-----|-----|
| 3000K        | 400 | 850 |
| 4000K        | 450 | 850 |