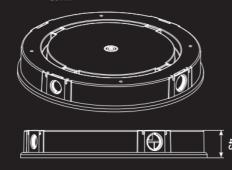

## **IP65 BASE** Entry pre threaded for Conduit adapter **CONDUIT ENTRY** Terminal Block Markings: Mounting: "UP" for vertical Mounting Locking positions IP65 20mm -] 20mm ZONE Entry pre threaded for Conduit adapter TPS Entry: Central knockout Drain Holes: Silicone Entry to IP65 Zone 25mm

## SPECIFICATION:

Model: ACLBASE IP Rating: IP65 Impact resistance: IK10

295 Ø Diameter