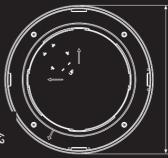

## **IP65 BASE** Entry pre threaded for Conduit adapter **CONDUIT ENTRY** Terminal Block Markings: Mounting: "UP" for vertical Mounting Locking positions IP65 20mm -] 20mm ZONE Entry pre threaded for Conduit adapter TPS Entry: Central knockout Drain Holes: Silicone Entry to IP65 Zone 25mm