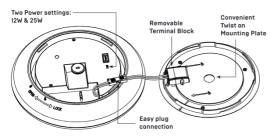

# **EASY**INSTALLATION

This light has been designed for quick and simple installation. The fitting comes with a full base plate for separate ease of fixing. The centrally located cable entry, along with easy clip in terminal block, makes for convenient termination. The light then simply plugs into the terminal and twist locks onto the base .

### **DUAL POWER**

This light comes with an easily accessible switch so it can be either 1200 lumens (12W) or 2500 lumens (25W).