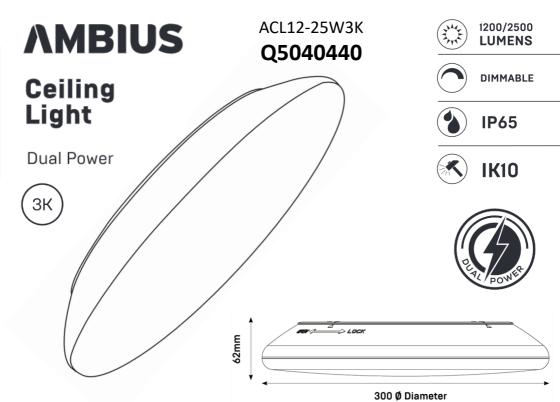

#### LUMINAIRE SPECIFICATION:

| Model              | ACL12-25W3K             |
|--------------------|-------------------------|
| Impact resistance  | IK10                    |
| Dimmable           | 10% - 100%              |
| Beam Angle         | 120 degrees             |
| Lumens             | 1200Lm/2500Lm           |
| Wattage            | 12W/25W                 |
| IP Rating          | IP65                    |
| Colour temperature | 3000K                   |
| Input Voltage      | 220-240 Volts ~ 50/60Hz |
| Mounting Type      | Surface Mounted         |