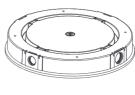

### **OPTIONAL CONDUIT BASE MOUNT**

This Conduit base is compatible with all the models in this range. The IP65 base comes complete with both 20mm & 25mm 'pre-threaded' entry points for conduit.