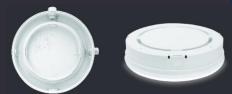

# EASY INSTALLATION

Two Power settings: 12W & 25W 3K, 4K Switch

Removable Terminal Block

erminal Block

the terminal and twist locks onto the base.

## Convenient Twist on Mounting Plate

#### Easy plug connection

#### **DUAL LUMENS**

This light has been designed for quick and simple installation. The fitting comes with a full

base plate for separate ease of fixing. The centrally located cable entry, along with easy clip in terminal block, makes for convenient termination. The light then simply plugs into