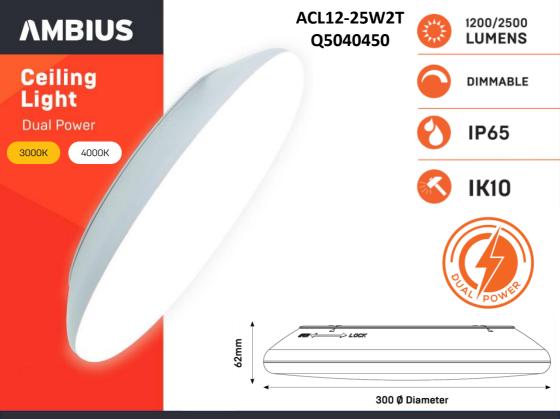

### LUMINAIRE SPECIFICATION:

| Model              | ACL12-25W2T              |
|--------------------|--------------------------|
| Impact resistance  | .IK10                    |
| Dimmable           | .10% - 100%              |
| Beam Angle         | .120 degrees             |
| Lumens             | 1200Lm/2500Lm            |
| Wattage            | .12W/25W                 |
| IP Rating          | IP65                     |
| Colour temperature | .Switchable 3000K/4000K  |
| Input Voltage      | .220-240 Volts ~ 50/60Hz |
| Mounting Type      | .Surface Mounted         |

#### **DUAL LUMENS**

This light has been designed for quick and simple installation. The fitting comes with a full

base plate for separate ease of fixing. The centrally located cable entry, along with easy clip in terminal block, makes for convenient termination. The light then simply plugs into

This light comes with an easily accessible switch so it can be either 1200 lumens (12W) or 2500 lumens (25W)

#### **2 COLOR TEMPERATURES**

This light comes with an easily accessible switch so it can be either 3000k or 4000k.