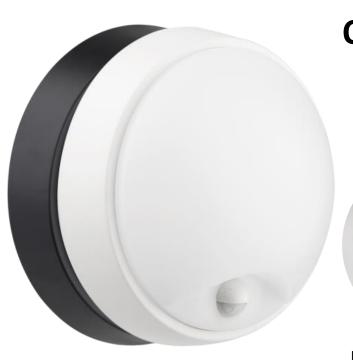

## Round Sensor **Bulkhead**

**Dual Fascia** 

3000K

4000K

**ABH14RS** Q5040790

1000 LUMENS

**IP65** 

**POLY** CARBONATE

**DUAL** FASCIA

Black and White Fascia Included

**IP65** Termination **Enclosure** 

**DOUBLE INSULATED** 

## **LUMINAIRE SPECIFICATION:**

Model: ABH14RS

Wattage: 14W Integrated LED

(not replaceable)

Polycarbonate Construction

Lumens: 1000LM

Colour Temp: 3000K/4000K Estimated Lifespan: 25,000hrs

Warranty: 1 Year IP Rated: IP65 **Double Insulated** 