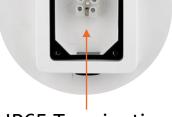

**DUAL** FASCIA

Black and White Fascia Included

**IP65** Termination **Enclosure** 

**DOUBLE INSULATED** 