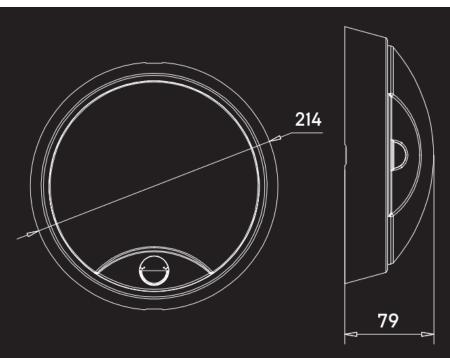

## **LUMINAIRE SPECIFICATION:**

Model: ABH14RS

Wattage: 14W Integrated LED

(not replaceable)

Polycarbonate Construction

Lumens: 1000LM

Colour Temp: 3000K/4000K Estimated Lifespan: 25,000hrs

Warranty: 1 Year IP Rated: IP65 **Double Insulated** 