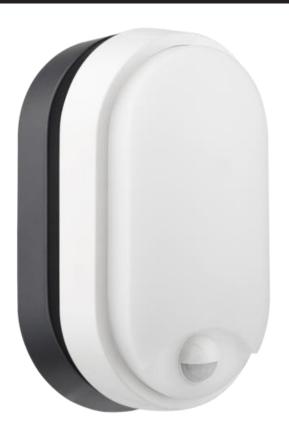

## Oval Sensor Bulkhead

**Dual Fascia** 

3000K

4000K

ABH14OS **Q5040770** 

IP65

POLY

**DUAL** FASCIA

Black and White Fascia Included

DOUBLE INSULATED

## LUMINAIRE SPECIFICATION:

Model: ABH14OS

Wattage: 14W Integrated LED

(not replaceable)

Polycarbonate Construction

Lumens: 1000LM

Colour Temp: 3000K/4000K Estimated Lifespan: 25,000hrs

Warranty: 1 Year IP Rated: IP65 Double Insulated