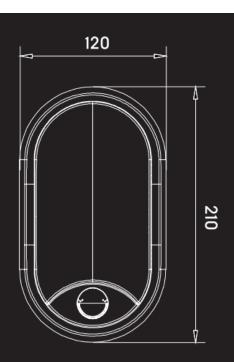

## LUMINAIRE SPECIFICATION:

Model: ABH14OS

Wattage: 14W Integrated LED

(not replaceable)

Polycarbonate Construction

Lumens: 1000LM

Colour Temp: 3000K/4000K Estimated Lifespan: 25,000hrs

Warranty: 1 Year IP Rated: IP65 Double Insulated