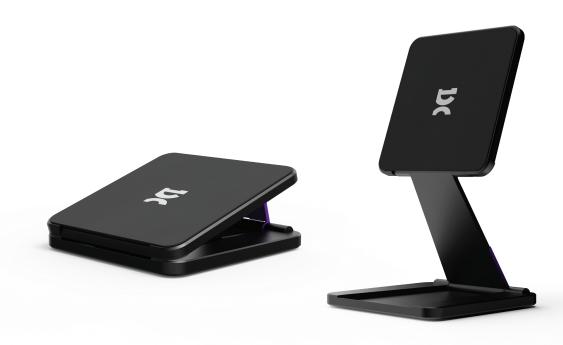

## espresso Stand Pro

Stand Pro has been re-engineered to handle the additional weight of the espresso 17 Pro and increase the display height allowing your Display to sit above your laptop when paired with espresso Charge. Stand Pro can also be locked out to 18 degree drawing angle for that perfect drawing experience.

## **Specifications:**

| Weight        | Total weight | 850 grams/ 30oz        |
|---------------|--------------|------------------------|
| Dimensions    | Closed       | 148x148mm/5.8x5.8 inch |
|               | Open         | 280mm max height       |
| Drawing Angle | Fixed        | 18 degrees             |
| Attachment    | Magnetic     | Yes                    |
| Features      | Angle        | Variable               |
|               | Orientation  | Portrait or landscape  |