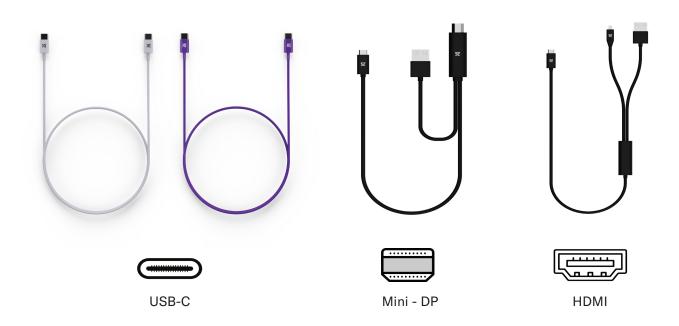

## espresso Cables

espresso connects to your host device by a single cable. A 1 metre USB-C to USB-C cable is supplied in the box. We sell a range of cables to suit your host device including Mini Display Port, HDMI and different length USB-C.

## **Specifications:**

| Cable   | Protocol | Port Compatibilty | Length | Colour |
|---------|----------|-------------------|--------|--------|
| USB-C   | DP 1.4   | USB-C to USB-C    | 1m/3ft | White  |
| USB-C   | DP 1.4   | USB-C to USB-C    | 1m/3ft | Purple |
| USB-C   | DP 1.4   | USB-C to USB-C    | 2m/6ft | White  |
| HDMI    | DP 1.3   | HDMI to USB-C     | 1m/3ft | Black  |
| Mini DP | DP 1.4   | Mini DP to USB-C  | 1m/3ft | Black  |