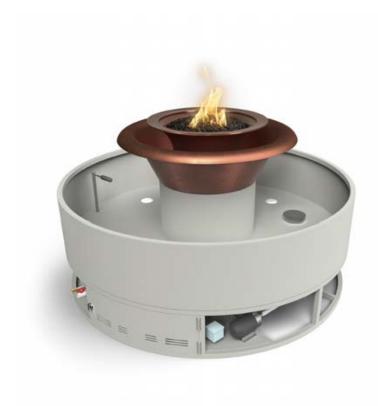

### 60" Round Olympian - 360° Spill

OPT-OLY60 Match Lit
OPT-OLY60E Electronic Ignition

- » Overall Diameter: 60"
- » Overall Height: 36"

#### **Water Tank**

- » Diameter: 60"
- » Height: 22"
- » Basin Depth: 12"
- » Tank Includes: LED Lights (X4), 50 Ft² Water Filter, 24Hr Circulation Pump, Auto-Fill, Drain Valve.
- » Material: 316 Stainless Steel With Powder Coat Finish

#### 360° Copper Fire & Water Bowl

- » Diameter: 30'
- » Height: 12"
- » Base Diameter: 16"
- » Ignition: Match Lit / 12VAC Electronic Ignition
- » BTU: 65K
- » Sugg. Fire Glass: 25 Lbs.
- » Bowl Includes: Fire Pan, Burner, Gas Hose, Lava Rock.
- » Bowl Material: Copper Hammered Patina Finish
- » LED Lights And Circulation Pump (Each Require 110V To Run)
- » 80 U.S. Gallons Required To Run Properly.