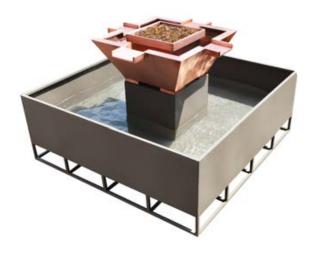

# 60" Square Olympian - 4 Way Spill

OPT-OLS60S Match Lit
OPT-OLS60SE Electronic Ignition

» Overall Dimensions: 60" x 60" x 36"

#### Water Tank

- » Dimensions: 60" X 60"
- » Height: 22"
- » Basin Depth: 12"
- » Tank Includes: LED Lights (X4), 50 Ft² Water Filter, 24Hr Circulation Pump, Auto-Fill, Drain Valve.
- » Material: 316 Stainless Steel With Powder Coat Finish
- » LED Lights And Circulation Pump (Each Require 110V To Run) »
- 95 U.S. Gallons Required To Run Properly

#### 4-Way Copper Fire & Water Bowl

- » Size: 30" X 30"
- » Height: 12"
- » Base: 20" X 20"
- » BTU: 65K
- » Sugg. Fire Glass: 30 Lbs.
- » Bowl Includes: Fire Pan, Burner, Gas Hose, Lava Rock.
- » Bowl Material: Copper Hammered Patina Finish