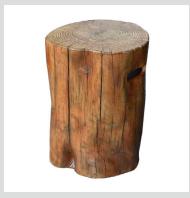

#### **WARREN SEAT**

#### **Product Description:**

- Item Number: ONE01-103
- Body construction:
- High performance cast concrete
- Product size: 15.7" x 15" x 18.1"
- Product weight:31 lbs