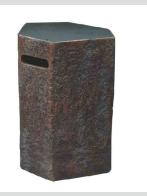

#### **COLUMBIA TANK COVER 24.4" H**

#### **Product Description:**

- Item Number: ONB01-106
- · Body construction:
- High performance cast concrete
- Product size: 18.5" x 15.2" x 24.4"
- Product weight:39.6 lbs