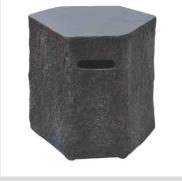

### MANCHESTER TANK COVER 24.4" H

#### **Product Description:**

- Item Number: ONB01-118
- · Body construction:
- High performance cast concrete
- Product size: 18.5" x 19.5" x 24.4"
- Product weight:50.6 lbs