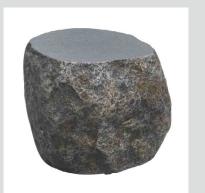

# **COLUMBIA SEAT**

**BOULDER SEAT** 

• Body construction:

**Product Description:** 

• Product weight:31 lbs

• Item Number: ONE01-102

High performance cast concrete

• Product size: 18.5" x 16.5" x 15.4"

#### **Product Description:**

- Item Number: ONE01-101
- Body construction:
- High performance cast concrete
- Product size: 18.5" x 15.2" x 17.9"
- Product weight:31 lbs