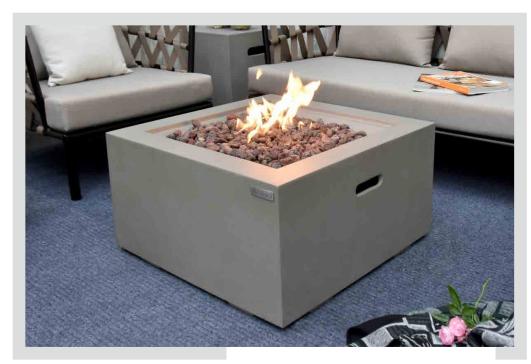

FIRE PIT

OFG150

## **Product Description:**

· Body construction: Glass-fiber reinforced concrete

• Burner ring size: Dia. 9.8"

• Burner ring construction: 18 gauge, 304 stainless steel

• Burner pan size: 12.2" x 12.2" x 0.2"

• Burner pan construction: 18 gauge, 304 stainless steel

Control system: Push button spark ignition system

 Natural gas item number: OFG150-NG Propane item number: OFG150-LP

Maximum heat output: 40,000 BTUs

· Certification: CSA Certified

• Media: 13.2 lbs lava rock (included)

• Warranty: 1 year

PVC cover included

· Accessories available (sold separately):

1. Wind screen

2. Tank cover

| Specification | Length<br>(inch) | Width<br>(inch) | Height<br>(inch) | Weight<br>(lb) |
|---------------|------------------|-----------------|------------------|----------------|
| Product       | 26.8             | 26.8            | 14.4             | 84.9           |
| Package       | 31.9             | 31.9            | 19.3             | 117.9          |