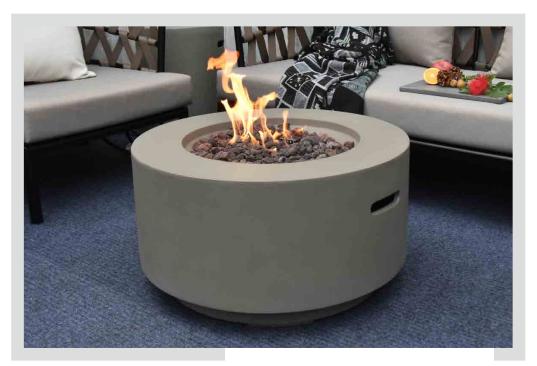

## WATERFORD

FIRE TABLE

OFG152

## **Product Description:**

• Body construction: Glass-fiber reinforced concrete

• Burner ring size: Dia. 9.8"

• Burner ring construction: 18 gauge, 304 stainless steel

• Burner pan size: Dia. 12.2" x 0.04"

• Burner pan construction: 18 gauge, 304 stainless steel

· Control system: Push button spark ignition system

 Natural gas item number: OFG152-NG Propane item number: OFG152-LP

• Maximum heat output: 40,000 BTUs

· Certification: CSA Certified

• Media: 13.2 lbs lava rock (included)

Warranty: 1 year

PVC cover included

· Accessories available (sold separately):

1. Wind screen

2. Tank cover

| Specification | Length<br>(inch) | Width<br>(inch) | Height<br>(inch) | Weight<br>(lb) |
|---------------|------------------|-----------------|------------------|----------------|
| Product       | 26.8             | 26.8            | 14.2             | 79.2           |
| Package       | 30.3             | 30.3            | 18.1             | 114.4          |