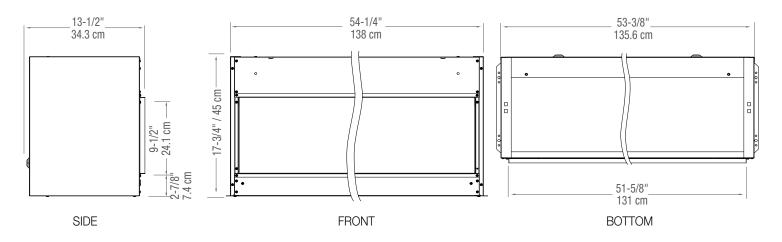

a 120/240V circuit for a seamless look.

All-season Flames

Enjoy the unique charm of a fireplace 365 days a year using the flames without the heat.

Sight and Sound Remote

Control the flames and crackling sound effects at the touch of a button.

Frame, Wire and Finish

Basic installation requires fewer tradespeople, no gas lines, venting or chimney.

Ultra-energy Efficient

Uses less than 100 watts for incredibly low-cost operation.

Zero emissions

The most sustainable fireplace option with no emissions.

Reduces Liability

Ideal for public spaces in commercial installations; meets the strictest building codes.

Cool-touch Glass

Glass remains cool making it safe for children and pets in any location.

SE-011-R03-101116



Opti-V<sup>™</sup> Duet

VF5452L

### **Product Dimensions:**