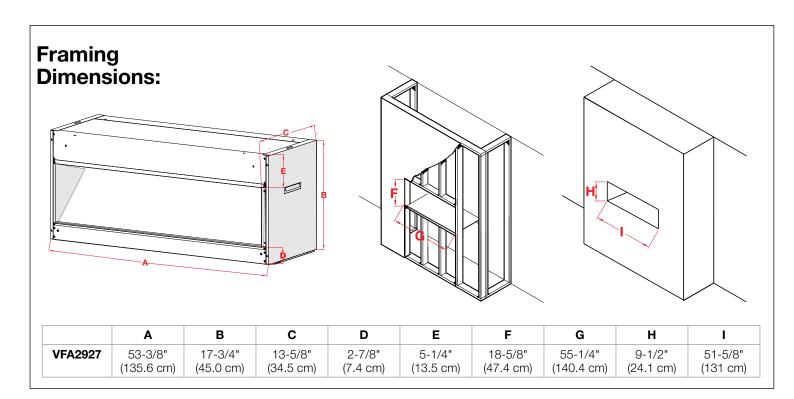

120/240V circuit for a seamless look.

All-season Flames

Enjoy the unique charm of a fireplace 365 days a year using the flames without the heat.

Sight and Sound Remote

Control the flames and crackling sound effects at the touch of a button.

Frame, Wire and Finish

Basic installation requires fewer tradespeople, no gas lines, venting or chimney.

Ultra-energy Efficient

Uses less than 100 watts for incredibly low-cost operation.

Zero emissions

The most sustainable fireplace option with no emissions.

Reduces Liability

Ideal for public spaces in commercial installations; meets the strictest building codes.

Cool-touch Glass

Glass remains cool making it safe for children and pets in any location.

SE-011-R03-101116



Opti-V<sup>™</sup> Duet

VF5452L

### **Product Dimensions:**