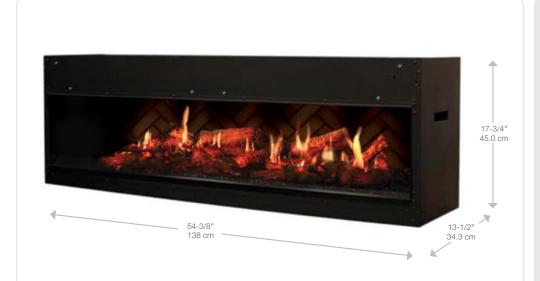

## Opti-V<sup>™</sup> Duet

VF5452L



Opti- $V^{\text{\tiny{M}}}$  Duet uses unprecedented technology to render flames and sparks for a virtual fireplace experience like no other. The unique design combines ultra realistic flickering flames with three dimensional LED logs that sporadically spark and crackle! The perfect blend of magic and realism - Opti- $V^{\text{\tiny{M}}}$  is the most unbelievable flame effect yet.





# Opti-V™ Duet

### VF5452L





Opti-V™ uses high definition video of real wood flames and a patented 3D illusion to create an effect so lifelike that it is truly in a category of its own.

120 Volts | 64 Watts | 218.4 BTU

| Model # | Description                        | Lbs / Kg        | UPC           | Wty.† | Carton Dimensions (WxHxD) |                     | Cube |     |
|---------|------------------------------------|-----------------|---------------|-------|---------------------------|---------------------|------|-----|
|         |                                    |                 |               |       | Inches                    | cm                  | ft³  | m³  |
| VF5452L | Opti-V™ Duet<br>Built-in Fireplace | 115.5 /<br>52.4 | 781052 092853 | 2 yr. | 62-1/4 x 17-3/4 x 22-1/8  | 158.0 x 56.0 x 45.0 | 1