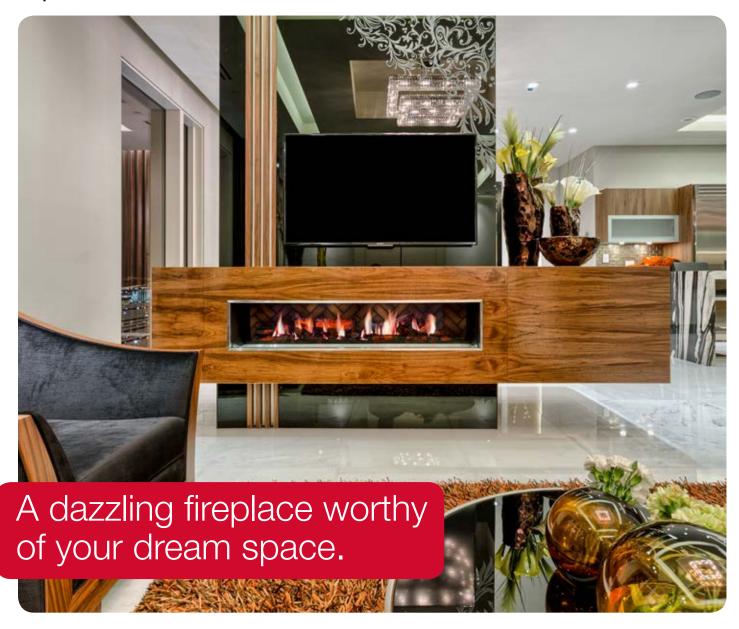

## Opti-V<sup>™</sup> Duet

VF5452L

Opti- $V^{\text{\tiny{M}}}$  Duet uses unprecedented technology to render flames and sparks for a virtual fireplace experience like no other. The unique design combines ultra realistic flickering flames with three dimensional LED logs that sporadically spark and crackle! The perfect blend of magic and realism - Opti- $V^{\text{\tiny{M}}}$  is the most unbelievable flame effect yet.

# Opti-V™ Duet