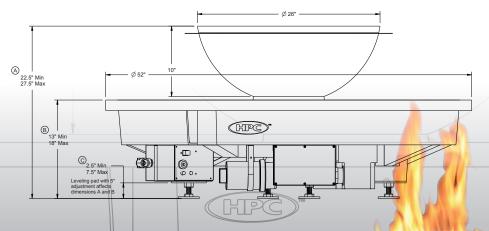

Basin size: 52" diameter, 14-18" adjustable sidewall height, overall -19" to top of tower. Tower flange - 10" diameter to mount centerpiece. Water: Unit holds aproximately 50 gallons; up to 6,000 gph Basin Weight: Dry - 82lbs. Wet - 460lbs. Maximum Additional weight: Basin Floor -400 lbs max; Tower load - 100lbs max. Electrical Power: 120Vac