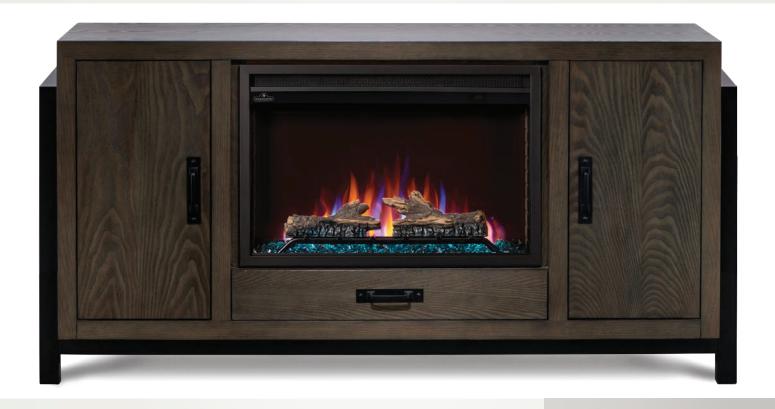

#### NEFP30-3020RK - CINEVIEW SERIES MANTEL PACKAGES

### UP TO 5,000 BTU'S • 1,465 WATTS • MID-CENTURY MODERN

- 35" H X 70" W X 19" D
- Complete with Cineview 30 Electric Firebox NEFB30H
  - » Warms up to 400 sq. ft.
  - » 120 V / 1,465 Watts
  - » Eco mode: Heater at half heat consuming half the energy
  - » Boost mode: Heater at maximum heat with increased blower speed
  - » Burnt oak log set and Black crystal media included
  - » Multiple accessories included
  - » Adjustable flame speed and brightness
  - » Touch control panel with premium display
- Electronic media compartment with wire management system
- Soft closing doors with decorative metal door handles
- Ships in two boxes (NEFB30H and NEFE30-3020RK)