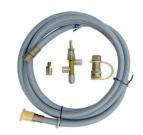

# NATURAL GAS CONVERSION KIT

OCK40-NG01 For 40,000 BTUs Compatibility OCK50-NG01 For 50,000 BTUs Compatibility

#### **Product Description:**

- Convert your propane gas unit to run on natural gas
- It must be installed by a qualified installer or gas technicial