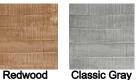

# TANK COVER

# TANK COVER



### ROUND TANK COVER 20" H

- Product Description:
- Item Number: ONB017
- Body construction: Glass-fiber reinforced concrete
- Product size: 15.7" x 15.7" x 20"
- Product weight: 27.5 lbs

#### Available colors:





### SQUARE TANK COVER 20" H

#### **Product Description:**

- Item Number: ONB018
- Body construction: Glass-fiber reinforced concrete
- Product size: 15.7" x 15.7" x 20"
- Product weight: 33 lbs

#### Available colors:



ONB018RW ONB018CG

## SQUARE TANK COVER 20" H

### **Product Description:**

- Item Number: ONB021
- Body construction: Glass-fiber reinforced concrete
- Product size: 15.7" x 15.7" x 20"
- Product weight: 33 lbs

#### Available colors:



# NATURAL GAS CONVERSION KIT

OCK40-NG01 For 40,000 BTUs Compatibility OCK50-NG01 For 50,000 BTUs Compatibility



#### **Product Description:**

- Convert your propane gas unit to run on natural gas
- It must be installed by a qualified installer or gas technicial