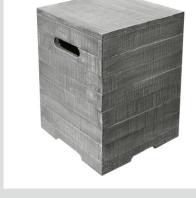

#### **Product Description:**

- Item Number: ONB018
- Body construction: Glass-fiber reinforced concrete
- Product size: 15.7" x 15.7" x 20"
- Product weight: 33 lbs

#### Available colors:

ONB018RW ONB018CG

### **Product Description:**

- Item Number: ONB021
- Body construction: Glass-fiber reinforced concrete
- Product size: 15.7" x 15.7" x 20"
- Product weight: 33 lbs

#### Available colors: