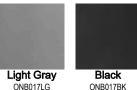

# TANK COVER

# TANK COVER



### ROUND TANK COVER 20" H

- Product Description:
- Item Number: ONB017
- Body construction: Glass-fiber reinforced concrete
- Product size: 15.7" x 15.7" x 20"
- Product weight: 27.5 lbs

#### Available colors:





### SQUARE TANK COVER 20" H

#### **Product Description:**

- Item Number: ONB018
- Body construction: Glass-fiber reinforced concrete
- Product size: 15.7" x 15.7" x 20"
- Product weight: 33 lbs

#### Available colors:



ONB018RW ONB018CG

## SQUARE TANK COVER 20" H

### **Product Description:**

- Item Number: ONB021
- Body construction: Glass-fiber reinforced concrete
- Product size: 15.7" x 15.7" x 20"
- Product weight: 33 lbs

#### Available colors:



# NATURAL GAS CONVERSION KIT

OCK40-NG01 For 40,000 BTUs Compatibility OCK50-NG01 For 50,000 BTUs Compatibility



#### **Product Description:**

- Convert your propane gas unit to run on natural gas
- It must be installed by a qualified installer or gas technicial