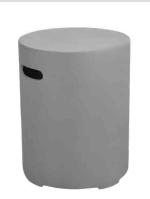

### ROUND TANK COVER 20" H

- Product Description:
- Item Number: ONB017
- Body construction: Glass-fiber reinforced concrete
- Product size: 15.7" x 15.7" x 20"
- Product weight: 27.5 lbs

#### Available colors: