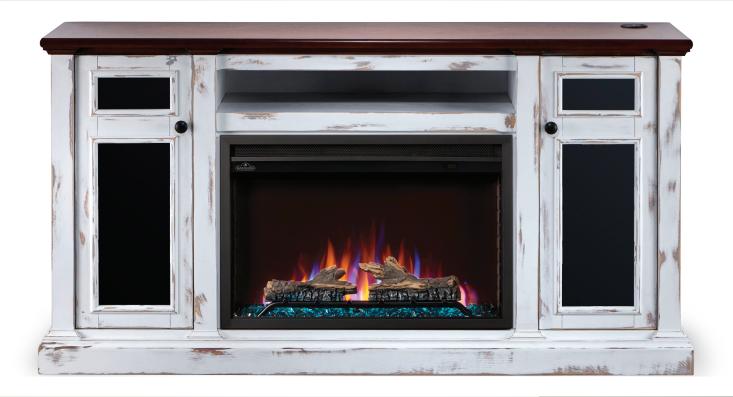

# **CHARLOTTE**

#### NEFP30-3820AW - CINEVIEW SERIES MANTEL PACKAGES

### **UP TO 5,000 BTU'S • 1,465 WATTS • TRADITIONAL FARMHOUSE DESIGN**

- 35" H X 68" W X 19" D
- Complete with Cineview 30 Electric Firebox NEFB30H
  - » Warms up to 400 sq. ft.
  - » 120 V / 1,465 Watts
  - » Eco mode: Heater at half heat consuming half the energy
  - » Boost mode: Heater at maximum heat with increased blower speed
  - » Burnt oak log set and Black crystal media included
  - » Multiple accessories included
  - » Adjustable flame speed and brightness
  - » Touch control panel with premium display
- Top and bottom molding with a whitewashed base
- Electronic media compartment with wire management system
- Soft closing doors with decorative metal door handles
- Ships in two boxes (NEFB30H and NEFE30-3820AW)