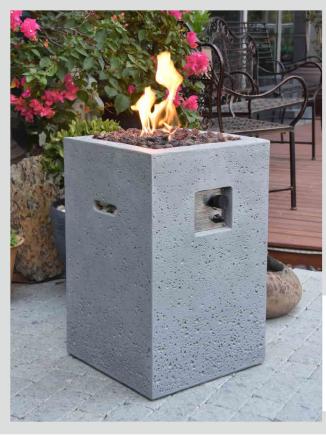

## **Product Description:**

• Body construction: Glass-fiber reinforced concrete

• Burner ring size: Dia. 9.8"

• Burner ring construction: 18 gauge, 304 stainless steel

• Burner pan size: 12.2" x 12.2" x 0.2"

• Burner pan construction: 18 gauge, 304 stainless steel

• Control system: Push button spark ignition system

Gas type: Propane

Item number: OFG605-LP

• Maximum heat output: 40,000 BTUs

· Conceals standard 20 lbs propane tank (not included)

· Certification: CSA Certified

• Media: 6.6 lbs lava rock (included)

• Warranty: 1 year

PVC cover included

| Specification | Length<br>(inch) | Width<br>(inch) | Height<br>(inch) | Weight<br>(lb) |
|---------------|------------------|-----------------|------------------|----------------|
| Product       | 17.7             | 17.7            | 27.6             | 79.2           |
| Package       | 21.7             | 21.7            | 32.1             | 88             |