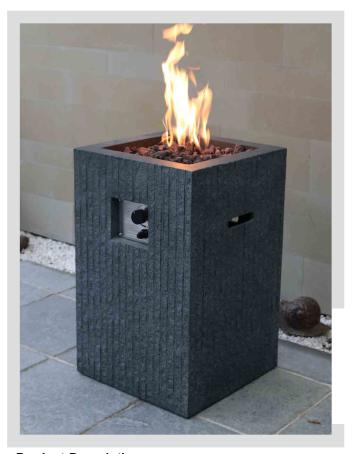

BOYLE FIRE PIT OFG603

## **Product Description:**

· Body construction: Glass-fiber reinforced concrete

• Burner ring size: Dia. 9.8"

• Burner ring construction: 18 gauge, 304 stainless steel

• Burner pan size: 12.2" x 12.2" x 0.2"

• Burner pan construction: 18 gauge, 304 stainless steel

· Control system: Push button spark ignition system

· Gas type: Propane

Item number: OFG603-LP

• Maximum heat output: 40,000 BTUs

• Conceals standard 20 lbs propane tank (not included)

· Certification: CSA Certified

• Media: 6.6 lbs lava rock (included)

• Warranty: 1 year

PVC cover included

ARDEN FIRE PIT OFG605