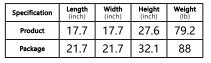

· Certification: CSA Certified

• Media: 6.6 lbs lava rock (included)

• Warranty: 1 year

PVC cover included

| Specification | Length<br>(inch) | Width<br>(inch) | Height<br>(inch) | Weight<br>(lb) |
|---------------|------------------|-----------------|------------------|----------------|
| Product       | 17.7             | 17.7            | 27.6             | 79.2           |
| Package       | 21.7             | 21.7            | 32.1             | 88             |