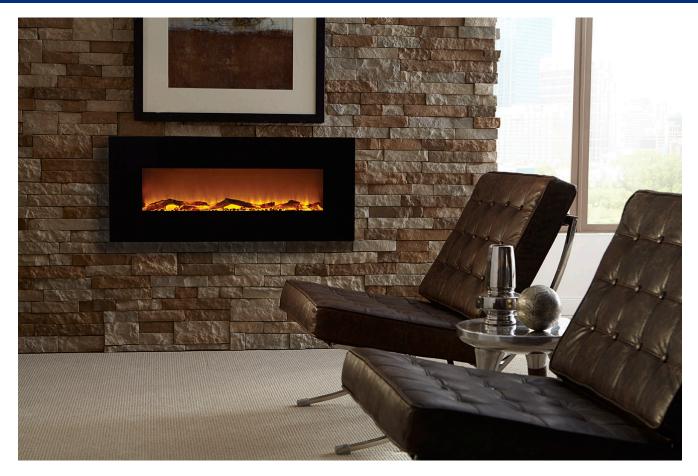

## 80001 50" Wall Mounted Electric Fireplace - Black

With its lifelike flames and stunning black frame, Touchstone's Onyx is the perfect addition to the functionality and style of your home. This 50" wide electric fireplace can be mounted on the wall of your bedroom, family room, or anywhere in your home to offer the aesthetic appeal of a finely crafted fireplace without the troubles or hazards of an actual fire. While the Onyx can be used without the heating feature for simple mood or stylistic purposes, it also offers 2 levels of heating (high and low) to heat any room up to 400 square feet. Additionally, Touchstone's Onyx Electric Fireplace requires a simple installation with easy step by step instructions.

## 80001 Onyx® Wall Mounted Electric Fireplace

- Frame color Black
- Fireplace dimensions 50.4 in. x 5.5 in. x 21.65 in.
- BTUs 5118 Watts 1500
- Weight 44 lbs.
- Remote control included5 flame settings
- 2 heat settings