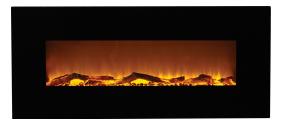

## 80001 50" Wall Mounted Electric Fireplace - Black

With its lifelike flames and stunning black frame, Touchstone's Onyx is the perfect addition to the functionality and style of your home. This 50" wide electric fireplace can be mounted on the wall of your bedroom, family room, or anywhere in your home to offer the aesthetic appeal of a finely crafted fireplace without the troubles or hazards of an actual fire. While the Onyx can be used without the heating feature for simple mood or stylistic purposes, it also offers 2 levels of heating (high and low) to heat any room up to 400 square feet. Additionally, Touchstone's Onyx Electric Fireplace requires a simple installation with easy step by step instructions.

## 80001 Onyx® Wall Mounted Electric Fireplace

- Frame color Black
- Fireplace dimensions 50.4 in. x 5.5 in. x 21.65 in.
- BTUs 5118 Watts 1500
- Weight 44 lbs.
- Remote control included5 flame settings
- 2 heat settings