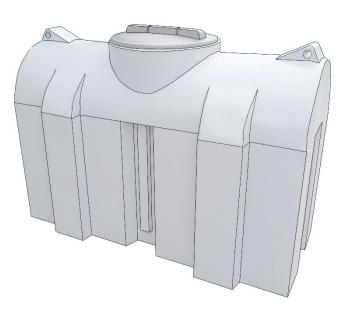

#### Note the tank shape

The left end of the tank has rectangular protrusion. The right end has a rectangular intrusion. This is designed to protect fittings that are installed in the tank.