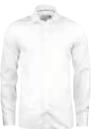

Red Bow - the classic collection with a twist. Our well-worked shirts with contrast details to suit different situations. Works fine as a business shirt and for more casual occasions. Non Iron, Taped Seams, Split Yoke. Most are made from 100 % premium long staple compact cotton.

Through the Red bow line we reinvent the classic shirt. By adding sophisticated colors and details we made it more modern and smart, but still kept it a classy business shirt. The shirt is crafted in our favorite high performance

twill texture. This gives the perfect sheen to it, results in a substantial good hand feeling and makes it less transparent than similar dress shirts.

REGULAR

SLIM

WOMAN