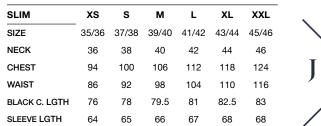

#### SHIRTS

| REGULAR       | XS    | S     | м     | L     | XL    | XXL   | 3XL   | 4XL   | 5XL   |
|---------------|-------|-------|-------|-------|-------|-------|-------|-------|-------|
| SIZE          | 35/36 | 37/38 | 39/40 | 41/42 | 43/44 | 45/46 | 47/48 | 49/50 | 51/52 |
| NECK          | 36    | 38    | 40    | 42    | 44    | 46    | 48    | 50    | 52    |
| CHEST         | 100   | 106   | 112   | 118   | 124   | 130   | 138   | 146   | 154   |
| WAIST         | 96    | 102   | 108   | 114   | 120   | 126   | 134   | 142   | 150   |
| BLACK C. LGTH | 77.5  | 79    | 80.5  | 82    | 83.5  | 84    | 86    | 88    | 90    |
| SLEEVE LGTH   | 64    | 65    | 66    | 67    | 68    | 68    | 69    | 69    | 69    |