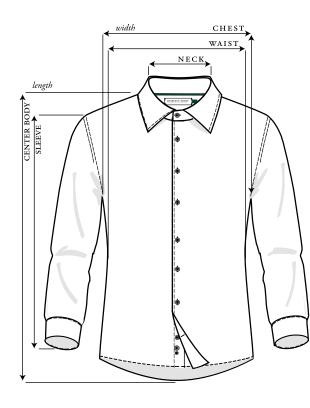

#### SEMI CUT-AWAY COLLAR

NON-IRON PATENTED ENVIRONMENTAL TREATMENT

SOLID COLORS

100% LONG STAPLE 2-PLY COMPACT COTTON, 124 G/M<sup>2</sup>

SPLIT BACK YOKE

TAPED MAIN-SEAMS (NO WRINKLES)

TALL, 4 MM-THICK BUTTONS

SINGLE ANGLE CUFF, W. CUFFLINK HOLE

RAISED PLACKET

CURVED HEM

#### SEMI CUT-AWAY COLLAR

NON-IRON PATENTED ENVIRONMENTAL TREATMENT

SOLID COLORS WITH CONTRASTS

100% LONG STAPLE 2-PLY COMPACT COTTON, 124 G/M<sup>2</sup>

SPLIT BACK YOKE

TAPED MAIN-SEAMS (NO WRINKLES)

TALL, 4 MM-THICK BUTTONS

SINGLE ANGLE CUFF, W. CUFFLINK HOLE

FLAT FRONT PLACKET

CURVED HEM