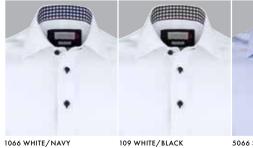

## GREEN BOW 01

900 BLACK

600 NAVY

911 GREY

| -                            |   |        |
|------------------------------|---|--------|
| GREEN BOW 01 REGULAR 2900101 | ď | S-5XL  |
| GREEN BOW 01 SLIM 2900102 ♂  |   | XS-XXL |
| GREEN BOW 01 WOMAN 2900103   | Q | XS-4XL |

Nothing beats the clean look of a solid dress shirt.

But even at a solid color there are still some features that make our shirt stand out from the crowd. The shirt is crafted in our favorite high performance twill texture. This gives the perfect sheen to it, results in a substantial good hand feeling and makes it less transparent than similar white dress shirts.

A split yoke in back, medium cut-away collar and a 35 mm. raised placket set the edge for this sharp, but classic shirt.

WOMAN