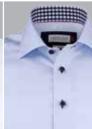

#### SEMI CUT-AWAY COLLAR

NON-IRON PATENTED ENVIRONMENTAL TREATMENT

SOLID COLORS WITH CONTRASTS

100% LONG STAPLE 2-PLY COMPACT COTTON, 124 G/M<sup>2</sup>

SPLIT BACK YOKE

TAPED MAIN-SEAMS (NO WRINKLES)

TALL, 4 MM-THICK BUTTONS

SINGLE ANGLE CUFF, W. CUFFLINK HOLE

FLAT FRONT PLACKET

CURVED HEM