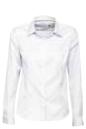

A split yoke in back, medium cut-away collar and a 35 mm. raised placket set the edge for this sharp, but classic shirt.

WOMAN

twill texture. This gives the perfect sheen to it, results in a substantial good hand feeling and makes it less transparent than similar dress shirts.

REGULAR

SLIM

WOMAN