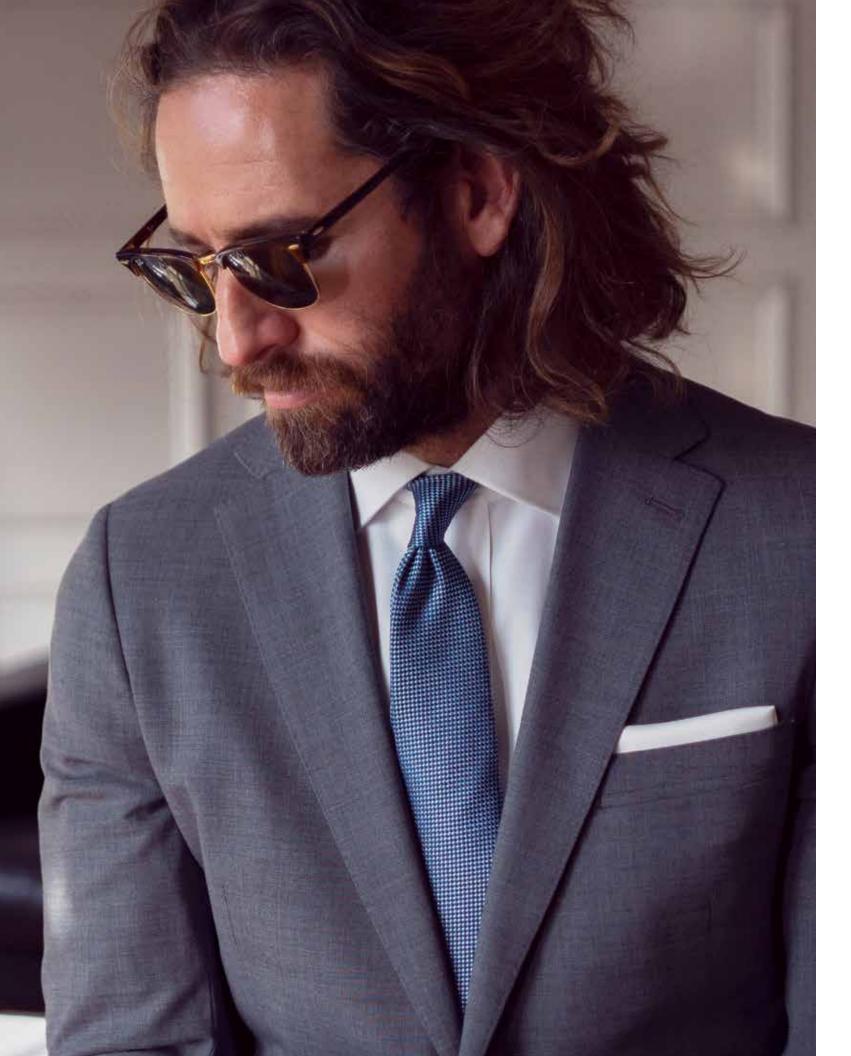

Green Bow – our classic business shirt collection. Here you find our single color products. Timeless classics that will never go out of style. Non Iron, Taped Seams, Split Yoke. 100 % premium long staple compact cotton.

Nothing beats the clean look of a solid dress shirt.

But even at a solid color there are still some features that make our shirt stand out from the crowd. The shirt is crafted in our favorite high performance twill texture. This gives the perfect sheen to it, results in a substantial good hand feeling and makes it less transparent than similar white dress shirts.

A split yoke in back, medium cut-away collar and a 35 mm. raised placket set the edge for this sharp, but classic shirt.

WOMAN