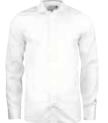

Green Bow – our classic business shirt collection. Here you find our single color products. Timeless classics that will never go out of style. Non Iron, Taped Seams, Split Yoke. 100 % premium long staple compact cotton.

Nothing beats the clean look of a solid dress shirt.

But even at a solid color there are still some features that make our shirt stand out from the crowd. The shirt is crafted in our favorite high performance twill texture. This gives the perfect sheen to it, results in a substantial good hand feeling and makes it less transparent than similar white dress shirts.

A split yoke in back, medium cut-away collar and a 35 mm. raised placket set the edge for this sharp, but classic shirt.

WOMAN