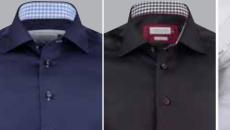

### RED BOW 20

5066 SKY BLUE/NAVY

605 NAVY/SKY BLUE

904 BLACK/RED

| RED BOW 20 REGULAR 2902001 | ď | S-4XL  |
|----------------------------|---|--------|
| RED BOW 20 SLIM 2902002 ♂  |   | XS-XXL |
| RED BOW 20 WOMAN 2902003   | Q | XS-4XL |

Through the Red bow line we reinvent the classic shirt. By adding sophisticated colors and details we made it more modern and smart, but still kept it a classy business shirt. The shirt is crafted in our favorite high performance

twill texture. This gives the perfect sheen to it, results in a substantial good hand feeling and makes it less transparent than similar dress shirts.

REGULAR

SLIM

WOMAN