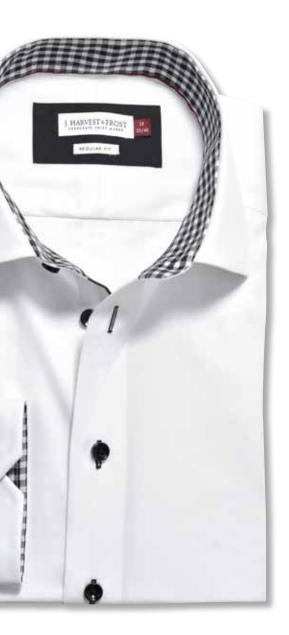

### RED BOW 20

5066 SKY BLUE/NAVY

605 NAVY/SKY BLUE

904 BLACK/RED

| RED BOW 20 REGULAR 2902001 | ď | S-4XL  |
|----------------------------|---|--------|
| RED BOW 20 SLIM 2902002 ♂  |   | XS-XXL |
| RED BOW 20 WOMAN 2902003   | Q | XS-4XL |

Through the Red bow line we reinvent the classic shirt. By adding sophisticated colors and details we made it more modern and smart, but still kept it a classy business shirt. The shirt is crafted in our favorite high performance

twill texture. This gives the perfect sheen to it, results in a substantial good hand feeling and makes it less transparent than similar dress shirts.

REGULAR

SLIM

WOMAN