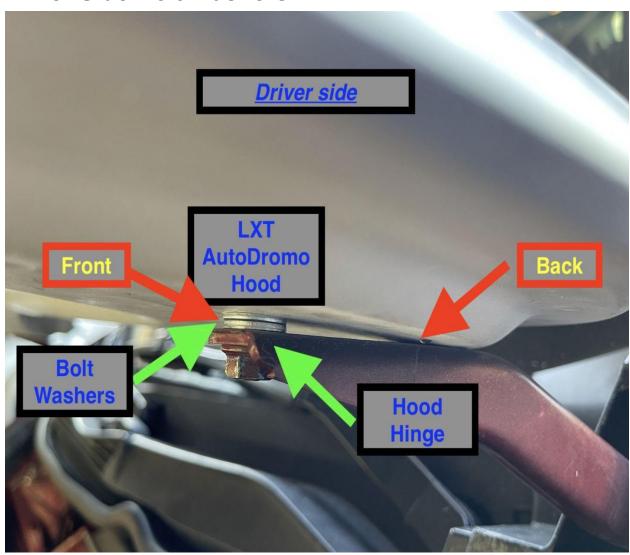

### **Install LXT-AutoDromo Hood**

- Install OEM under the hood padding, air duct, hood lock and bump stoppers
- Install LXT AutoDromo Hood by using bolt washers (Provided), place bolt washers between LXT AutoDromo Hood and OEM hood hinge (x2 on Driver side, x1 on passenger side) and tighten the hood using OEM bolt or provided bolts.

#### **Driver Side Bolt Washers x2:**