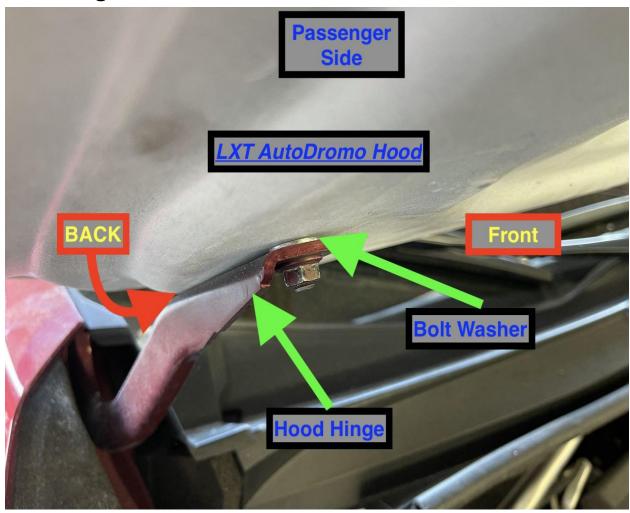

### **Install LXT-AutoDromo Hood**

- Install OEM under the hood padding, air duct, hood lock and bump stoppers
- Install LXT AutoDromo Hood by using bolt washers (Provided), place bolt washers between LXT AutoDromo Hood and OEM hood hinge (x2 on Driver side, x1 on passenger side) and tighten the hood using OEM bolt or provided bolts.

# Passenger Side Bolt Washers x1

3. Installation Complete!!!