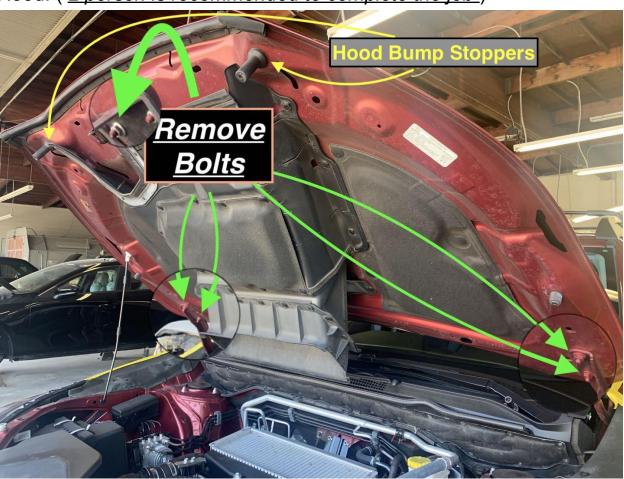

### **Uninstall OEM Hood**

1. Unscrew Original bolts (x4) using 13mm socket to remove OEM Hood. ( <u>2 person is recommended to complete the job</u>)

- 2. Remove under the hood padding clips(x8) and air duct clips(x9) using clip remover or flat head screwdriver (extra Clips provided). Remove hood bump stopper.
- 3. Unscrew Hood Lock bolts(x2) using 13mm socket.