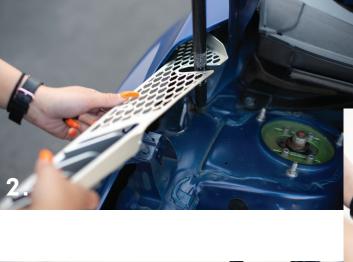

## **TOOL LIST**

Flat-head Screwdriver

First, remove original fender liner clips on the left and right sides of the engine bay. Save the original clips to used for the final installation.

Next, invert the Airblade like the image in step 1. Then ensure the notch is aligned with the hood damper strut. Proceed by slowly rotating the Airblade forward. Keep an eye on the Airblade's position as the large angled wing must sit above the hood hinge mount and the other wings must tuck under the fender quarter-panel.