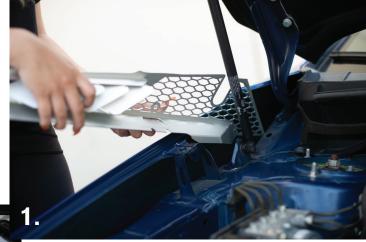

## **TOOL LIST**

Flat-head Screwdriver

First, remove original fender liner clips on the left and right sides of the engine bay. Save the original clips to used for the final installation.

Next, invert the Airblade like the image in step 1. Then ensure the notch is aligned with the hood damper strut. Proceed by slowly rotating the Airblade forward. Keep an eye on the Airblade's position as the large angled wing must sit above the hood hinge mount and the other wings must tuck under the fender quarter-panel.