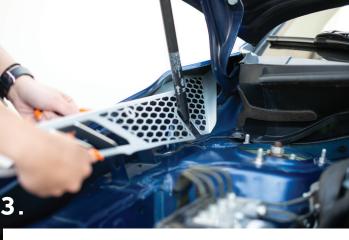

## **TOOL LIST**

Flat-head Screwdriver

First, remove original fender liner clips on the left and right sides of the engine bay. Save the original clips to used for the final installation.

Next, invert the Airblade like the image in step 1. Then ensure the notch is aligned with the hood damper strut. Proceed by slowly rotating the Airblade forward. Keep an eye on the Airblade's position as the large angled wing must sit above the hood hinge mount and the other wings must tuck under the fender quarter-panel.