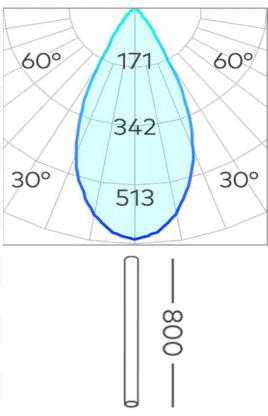

## **Titanium 800mm Surface Mounted Starlight (Canisters Only)**

| Product Code-           | IFL-TSSM0800.TB     |
|-------------------------|---------------------|
| Wattage-                | N/A                 |
| Voltage                 | N/A                 |
| Colour Temperature (k)- | N/A                 |
| Beam Angle-             | N/A                 |
| Optional Degree         | N/A                 |
| Lumen output-           | N/A                 |
| Lamp Base-              | N/A                 |
| CRI-                    | N/A                 |
| Ip Rating-              | N/A                 |
| Dimmable                | Yes                 |
| Mounting Type-          | Celing Mount        |
| Material-               | Aluminium           |
| Colour-                 | Black               |
| Warranty-               | 5 Years Replacement |