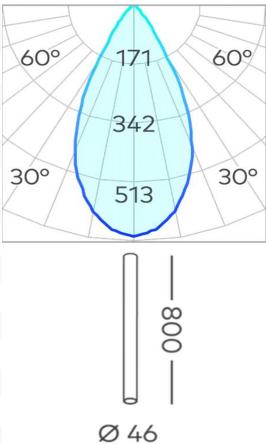

Ø 46

## **Titanium 800mm Surface Mounted Starlight (Canisters Only)**

| Product Code-           | IFL-TSSM0800.TW     | - |
|-------------------------|---------------------|---|
| Wattage-                | N/A                 |   |
| Voltage                 | N/A                 |   |
| Colour Temperature (k)- | N/A                 |   |
| Beam Angle-             | N/A                 |   |
| Optional Degree         | N/A                 |   |
| Lumen output-           | N/A                 | 4 |
| Lamp Base-              | N/A                 |   |
| CRI-                    | N/A                 |   |
| Ip Rating-              | N/A                 |   |
| Dimmable                | Yes                 |   |
| Mounting Type-          | Celing Mount        |   |
| Material-               | Aluminium           |   |
| Colour-                 | White               |   |
| Warranty-               | 5 Years Replacement |   |