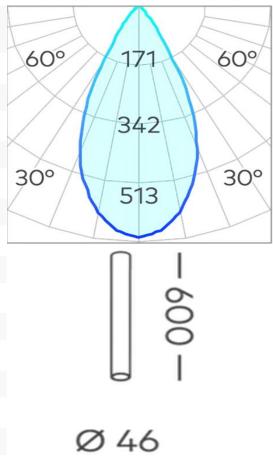

Ø 46

Titanium 600mm Surface Mounted Starlight (Canisters Only) COB

| Product Code-           | IFL-TSSM0600.TW     | t |
|-------------------------|---------------------|---|
| Wattage-                | N/A                 |   |
| Voltage                 | N/A                 |   |
| Colour Temperature (k)- | N/A                 |   |
| Beam Angle-             | N/A                 | ŕ |
| Optional Degree         | N/A                 |   |
| Lumen output-           | N/A                 | 4 |
| Lamp Base-              | COB                 |   |
| CRI-                    | N/A                 |   |
| Ip Rating-              | N/A                 |   |
| Dimmable                | Yes                 |   |
| Mounting Type-          | Celing Mount        |   |
| Material-               | Aluminium           |   |
| Colour-                 | White               |   |
| Warranty-               | 5 Years Replacement |   |