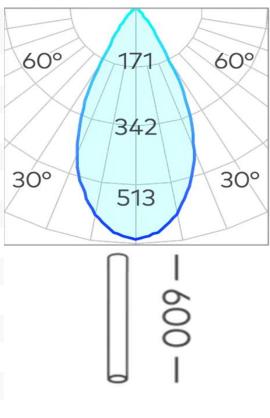

Titanium 600mm Surface Mounted Starlight (Canisters Only) COB

| Product Code-           | IFL-TSSM0600.TB     | F |
|-------------------------|---------------------|---|
| Wattage-                | N/A                 |   |
| Voltage                 | N/A                 | / |
| Colour Temperature (k)- | N/A                 |   |
| Beam Angle-             | N/A                 |   |
| Optional Degree         | N/A                 | 3 |
| Lumen output-           | N/A                 | < |
| Lamp Base-              | СОВ                 |   |
| CRI-                    | N/A                 |   |
| Ip Rating-              | N/A                 |   |
| Dimmable                | Yes                 |   |
| Mounting Type-          | Celing Mount        |   |
| Material-               | Aluminium           |   |
| Colour-                 | Black               |   |
| Warranty-               | 5 Years Replacement |   |
|                         |                     |   |