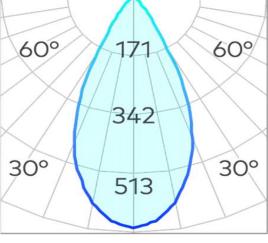

Product Code-           | IFL-TSSM0400.TB     |
|-------------------------|---------------------|
| Wattage-                | N/A                 |
| Voltage                 | N/A                 |
| Colour Temperature (k)- | N/A                 |
| Beam Angle-             | N/A                 |
| Optional Degree         | N/A                 |
| Lumen output-           | N/A                 |
| Lamp Base-              | COB                 |
| CRI-                    | N/A                 |
| Ip Rating-              | N/A                 |
| Dimmable                | Yes                 |
| Mounting Type-          | Celing Mount        |
| Material-               | Aluminium           |
| Colour-                 | Black               |
| Warranty-               | 5 Years Replacement |





Ø 46



## Titanium 400mm Surface Mounted Starlight (Canisters Only) COB

| Product Code-           | IFL-TSSM0400.TW     |
|-------------------------|---------------------|
| Wattage-                | N/A                 |
| Voltage                 | N/A                 |
| Colour Temperature (k)- | N/A                 |
| Beam Angle-             | N/A                 |
| Optional Degree         | N/A                 |
| Lumen output-           | N/A                 |
| Lamp Base-              | COB                 |
| CRI-                    | N/A                 |
| Ip Rating-              | N/A                 |
| Dimmable                | Yes                 |
| Mounting Type-          | Celing Mount        |
| Material-               | Aluminium           |
| Colour-