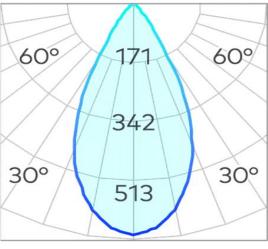

Product Code-           | IFL-TSSM0400.TW     |
|-------------------------|---------------------|
| Wattage-                | N/A                 |
| Voltage                 | N/A                 |
| Colour Temperature (k)- | N/A                 |
| Beam Angle-             | N/A                 |
| Optional Degree         | N/A                 |
| Lumen output-           | N/A                 |
| Lamp Base-              | COB                 |
| CRI-                    | N/A                 |
| Ip Rating-              | N/A                 |
| Dimmable                | Yes                 |
| Mounting Type-          | Celing Mount        |
| Material-               | Aluminium           |
| Colour-                 | White               |
| Warranty-               | 5 Years Replacement |





Ø 46