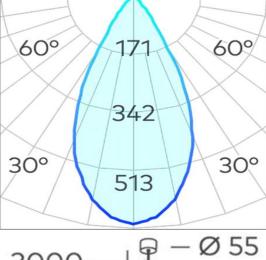

## Titanium 800mm Suspended Starlight (Pendant Canisters Only)

| Product Code-           | IFL-TSSK0800.TW     |         |
|-------------------------|---------------------|---------|
| Vattage-                | N/A                 | 60° 17  |
| Voltage                 | N/A                 |         |
| Colour Temperature (k)- | N/A                 | 34      |
| Beam Angle-             | N/A                 |         |
| Optional Degree         | N/A                 | 30° 51: |
| Lumen output-           | N/A                 |         |
| _amp Base-              | N/A                 |         |
| CRI-                    | N/A                 | 3000 —  |
| p Rating-               | N/A                 |         |
| Dimmable                | N/A                 |         |
| Mounting Type-          | Suspended           |         |
| Material-               | Aluminium           |         |
| Colour-                 | White               |         |
| Warranty-               | 5 Years Replacement | Ø 46 —  |