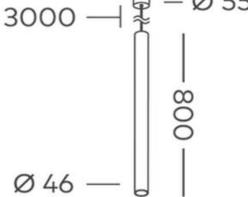

## Titanium 800mm Suspended Starlight (Pendant Canisters Only)

| Product Code-           | IFL-TSSK0800.TW     |         |
|-------------------------|---------------------|---------|
| Vattage-                | N/A                 | 60° 17  |
| Voltage                 | N/A                 |         |
| Colour Temperature (k)- | N/A                 | 34      |
| Beam Angle-             | N/A                 |         |
| Optional Degree         | N/A                 | 30° 51: |
| Lumen output-           | N/A                 |         |
| _amp Base-              | N/A                 |         |
| CRI-                    | N/A                 | 3000 —  |
| p Rating-               | N/A                 |         |
| Dimmable                | N/A                 |         |
| Mounting Type-          | Suspended           |         |
| Material-               | Aluminium           |         |
| Colour-                 | White               |         |
| Warranty-               | 5 Years Replacement | Ø 46 —  |