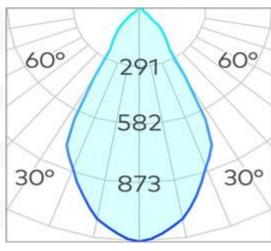

## Titanium 88x200mm Surface Mount Canister (Canisters Only) COB

| Product Code-           | IFL-TISS0200.TB     |
|-------------------------|---------------------|
| Wattage-                | N/A                 |
| Voltage                 | N/A                 |
| Colour Temperature (k)- | N/A                 |
| Beam Angle-             | N/A                 |
| Optional Degree         | N/A                 |
| Lumen output-           | N/A                 |
| Lamp Base-              | COB                 |
| CRI-                    | N/A                 |
| Ip Rating-              | IP44                |
| Dimmable                | Yes                 |
| Mounting Type-          | Celing Mount        |
| Material-               | Aluminium           |
| Colour-                 | Black               |
| Warranty-               | 5 Years Replacement |

## Titanium 88x200mm Surface Mount Canister (Canisters Only) COB

| Product Code-           | IFL-TISS0200.TW     |
|-------------------------|---------------------|
| Wattage-                | N/A                 |
| Voltage                 | N/A                 |
| Colour Temperature (k)- | N/A                 |
| Beam Angle-             | N/A                 |
| Optional Degree         | N/A                 |
| Lumen output-           | N/A                 |
| Lamp Base-              | COB                 |
| CRI-                    | N/A                 |
| Ip Rating-              | IP44                |
| Dimmable                | Yes                 |
| Mounting Type-          | Celing Mount        |
| Material-               | Aluminium           |
| Colour-                 | White               |
| Warranty-               | 5 Years Replacement |