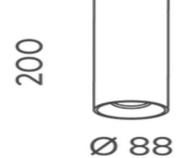

## Titanium 88x200mm Surface Mount Canister (Canisters Only) COB

| Product Code-           | IFL-TISS0200.TB     |
|-------------------------|---------------------|
| Wattage-                | N/A                 |
| Voltage                 | N/A                 |
| Colour Temperature (k)- | N/A                 |
| Beam Angle-             | N/A                 |
| Optional Degree         | N/A                 |
| Lumen output-           | N/A                 |
| Lamp Base-              | COB                 |
| CRI-                    | N/A                 |
| Ip Rating-              | IP44                |
| Dimmable                | Yes                 |
| Mounting Type-          | Celing Mount        |
| Material-               | Aluminium           |
| Colour-                 | Black               |
| Warranty-               | 5 Years Replacement |

## Titanium 88x200mm Surface Mount Canister (Canisters Only) COB

| Product Code-           | IFL-TISS0200.TW     |
|-------------------------|---------------------|
| Wattage-                | N/A                 |
| Voltage                 | N/A                 |
| Colour Temperature (k)- | N/A                 |
| Beam Angle-             | N/A                 |
| Optional Degree         | N/A                 |
| Lumen output-           | N/A                 |
| Lamp Base-              | COB                 |
| CRI-                    | N/A                 |
| Ip Rating-              | IP44                |
| Dimmable                | Yes                 |
| Mounting Type-          | Celing Mount        |
| Material-               | Aluminium           |
| Colour-                 | White               |
| Warranty-               | 5 Years Replacement |