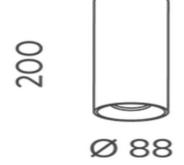

## Titanium 88x200mm Surface Mount Canister (Canisters Only) COB

| Product Code-           | IFL-TISS0200.TB     |
|-------------------------|---------------------|
| Wattage-                | N/A                 |
| Voltage                 | N/A                 |
| Colour Temperature (k)- | N/A                 |
| Beam Angle-             | N/A                 |
| Optional Degree         | N/A                 |
| Lumen output-           | N/A                 |
| Lamp Base-              | COB                 |
| CRI-                    | N/A                 |
| Ip Rating-              | IP44                |
| Dimmable                | Yes                 |
| Mounting Type-          | Celing Mount        |
| Material-               | Aluminium           |
| Colour-                 | Black               |
| Warranty-               | 5 Years Replacement |

## Titanium 88x200mm Surface Mount Canister (Canisters Only) COB

| Product Code-           | IFL-TISS0200.TW     |
|-------------------------|---------------------|
| Wattage-                | N/A                 |
| Voltage                 | N/A                 |
| Colour Temperature (k)- | N/A                 |
| Beam Angle-             | N/A                 |
| Optional Degree         | N/A                 |
| Lumen output-           | N/A                 |
| Lamp Base-              | COB                 |
| CRI-                    | N/A                 |
| Ip Rating-              | IP44                |
| Dimmable                | Yes                 |
| Mounting Type-          | Celing Mount        |
| Material-               | Aluminium           |
| Colour-                 | White               |
| Warranty-               | 5 Years Replacement |