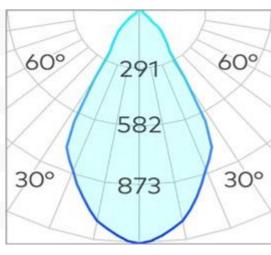

## Titanium 88x200mm Surface Mount Canister (Canisters Only) COB

| Product Code-           | IFL-TISS0200.TB     |
|-------------------------|---------------------|
| Wattage-                | N/A                 |
| Voltage                 | N/A                 |
| Colour Temperature (k)- | N/A                 |
| Beam Angle-             | N/A                 |
| Optional Degree         | N/A                 |
| Lumen output-           | N/A                 |
| Lamp Base-              | COB                 |
| CRI-                    | N/A                 |
| Ip Rating-              | IP44                |
| Dimmable                | Yes                 |
| Mounting Type-          | Celing Mount        |
| Material-               | Aluminium           |
| Colour-                 | Black               |
| Warranty-               | 5 Years Replacement |

## Titanium 88x200mm Surface Mount Canister (Canisters Only) COB

| Product Code-           | IFL-TISS0200.TW     |
|-------------------------|---------------------|
| Wattage-                | N/A                 |
| Voltage                 | N/A                 |
| Colour Temperature (k)- | N/A                 |
| Beam Angle-             | N/A                 |
| Optional Degree         | N/A                 |
| Lumen output-           | N/A                 |
| Lamp Base-              | COB                 |
| CRI-                    | N/A                 |
| Ip Rating-              | IP44                |
| Dimmable                | Yes                 |
| Mounting Type-          | Celing Mount        |
| Material-               | Aluminium           |
| Colour-                 | White               |
| Warranty-               | 5 Years Replacement |