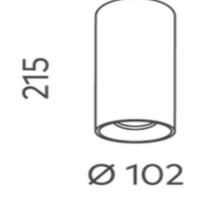

## Titanium 102x215mm Surface Mount Canister (Canisters Only) COB

| Product Code-           | IFL-TISM0215.TB     |
|-------------------------|---------------------|
| Wattage-                | N/A                 |
| Voltage                 | N/A                 |
| Colour Temperature (k)- | N/A                 |
| Beam Angle-             | N/A                 |
| Optional Degree         | N/A                 |
| Lumen output-           | N/A                 |
| Lamp Base-              | COB                 |
| CRI-                    | N/A                 |
| Ip Rating-              | IP44                |
| Dimmable                | Yes                 |
| Mounting Type-          | Celing Mount        |
| Material-               | Aluminium           |
| Colour-                 | Black               |
| Warranty-               | 5 Years Replacement |

## Titanium 102x215mm Surface Mount Canister (Canisters Only) COB

| Product Code-           | IFL-TISM0215.TW     |
|-------------------------|---------------------|
| Wattage-                | N/A                 |
| Voltage                 | N/A                 |
| Colour Temperature (k)- | N/A                 |
| Beam Angle-             | N/A                 |
| Optional Degree         | N/A                 |
| Lumen output-           | N/A                 |
| Lamp Base-              | COB                 |
| CRI-                    | N/A                 |
| Ip Rating-              | IP44                |
| Dimmable                | Yes                 |
| Mounting Type-          | Celing Mount        |
| Material-               | Aluminium           |
| Colour-                 | White               |
| Warranty-               | 5 Years Replacement |