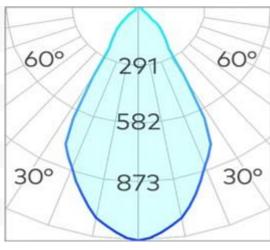

## Titanium 102x215mm Surface Mount Canister (Canisters Only) COB

| Product Code-           | IFL-TISM0215.TB     |
|-------------------------|---------------------|
| Wattage-                | N/A                 |
| Voltage                 | N/A                 |
| Colour Temperature (k)- | N/A                 |
| Beam Angle-             | N/A                 |
| Optional Degree         | N/A                 |
| Lumen output-           | N/A                 |
| Lamp Base-              | COB                 |
| CRI-                    | N/A                 |
| Ip Rating-              | IP44                |
| Dimmable                | Yes                 |
| Mounting Type-          | Celing Mount        |
| Material-               | Aluminium           |
| Colour-                 | Black               |
| Warranty-               | 5 Years Replacement |

## Titanium 102x215mm Surface Mount Canister (Canisters Only) COB

| Product Code-           | IFL-TISM0215.TW     |
|-------------------------|---------------------|
| Wattage-                | N/A                 |
| Voltage                 | N/A                 |
| Colour Temperature (k)- | N/A                 |
| Beam Angle-             | N/A                 |
| Optional Degree         | N/A                 |
| Lumen output-           | N/A                 |
| Lamp Base-              | COB                 |
| CRI-                    | N/A                 |
| Ip Rating-              | IP44                |
| Dimmable                | Yes                 |
| Mounting Type-          | Celing Mount        |
| Material-               | Aluminium           |
| Colour-                 | White               |
| Warranty-               | 5 Years Replacement |