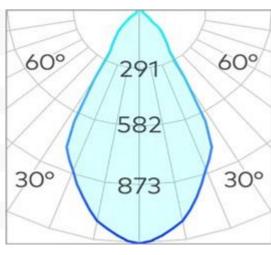

## Titanium 102x215mm Surface Mount Canister (Canisters Only) COB

| Product Code-           | IFL-TISM0215.TB     |
|-------------------------|---------------------|
| Wattage-                | N/A                 |
| Voltage                 | N/A                 |
| Colour Temperature (k)- | N/A                 |
| Beam Angle-             | N/A                 |
| Optional Degree         | N/A                 |
| Lumen output-           | N/A                 |
| Lamp Base-              | COB                 |
| CRI-                    | N/A                 |
| Ip Rating-              | IP44                |
| Dimmable                | Yes                 |
| Mounting Type-          | Celing Mount        |
| Material-               | Aluminium           |
| Colour-                 | Black               |
| Warranty-               | 5 Years Replacement |

## Titanium 102x215mm Surface Mount Canister (Canisters Only) COB

| Product Code-           | IFL-TISM0215.TW     |
|-------------------------|---------------------|
| Wattage-                | N/A                 |
| Voltage                 | N/A                 |
| Colour Temperature (k)- | N/A                 |
| Beam Angle-             | N/A                 |
| Optional Degree         | N/A                 |
| Lumen output-           | N/A                 |
| Lamp Base-              | COB                 |
| CRI-                    | N/A                 |
| Ip Rating-              | IP44                |
| Dimmable                | Yes                 |
| Mounting Type-          | Celing Mount        |
| Material-               | Aluminium           |
| Colour-                 | White               |
| Warranty-               | 5 Years Replacement |