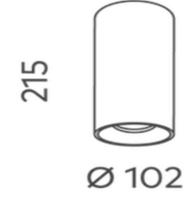

## Titanium 102x215mm Surface Mount Canister (Canisters Only) COB

| Product Code-           | IFL-TISM0215.TB     |
|-------------------------|---------------------|
| Wattage-                | N/A                 |
| Voltage                 | N/A                 |
| Colour Temperature (k)- | N/A                 |
| Beam Angle-             | N/A                 |
| Optional Degree         | N/A                 |
| Lumen output-           | N/A                 |
| Lamp Base-              | COB                 |
| CRI-                    | N/A                 |
| Ip Rating-              | IP44                |
| Dimmable                | Yes                 |
| Mounting Type-          | Celing Mount        |
| Material-               | Aluminium           |
| Colour-                 | Black               |
| Warranty-               | 5 Years Replacement |

## Titanium 102x215mm Surface Mount Canister (Canisters Only) COB

| Product Code-           | IFL-TISM0215.TW     |
|-------------------------|---------------------|
| Wattage-                | N/A                 |
| Voltage                 | N/A                 |
| Colour Temperature (k)- | N/A                 |
| Beam Angle-             | N/A                 |
| Optional Degree         | N/A                 |
| Lumen output-           | N/A                 |
| Lamp Base-              | COB                 |
| CRI-                    | N/A                 |
| Ip Rating-              | IP44                |
| Dimmable                | Yes                 |
| Mounting Type-          | Celing Mount        |
| Material-               | Aluminium           |
| Colour-                 | White               |
| Warranty-               | 5 Years Replacement |