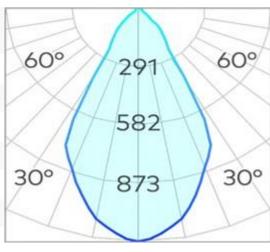

## Titanium 102x215mm Surface Mount Canister (Canisters Only) COB

| Product Code-           | IFL-TISM0215.TB-DALI |
|-------------------------|----------------------|
| Wattage-                | N/A                  |
| Voltage                 | 240v AC              |
| Colour Temperature (k)- | N/A                  |
| Beam Angle-             | N/A                  |
| Optional Degree         | N/A                  |
| Lumen output-           | N/A                  |
| Lamp Base-              | COB                  |
| CRI-                    | N/A                  |
| Ip Rating-              | IP44                 |
| Dimmable                | Yes                  |
| Mounting Type-          | Celing Mount         |
| Material-               | Aluminium            |
| Colour-                 | Black                |
| Warranty-               | 5 Years Replacement  |

## Titanium 102x215mm Surface Mount Canister (Canisters Only) COB

| Product Code-           | IFL-TISM0215.TW-DALI |
|-------------------------|----------------------|
| Wattage-                | N/A                  |
| Voltage                 | 240v AC              |
| Colour Temperature (k)- | N/A                  |
| Beam Angle-             | N/A                  |
| Optional Degree         | N/A                  |
| Lumen output-           | N/A                  |
| Lamp Base-              | COB                  |
| CRI-                    | N/A                  |
| Ip Rating-              | IP44                 |
| Dimmable                | Yes                  |
| Mounting Type-          | Celing Mount         |
| Material-               | Aluminium            |
| Colour-                 | White                |
| Warranty-               | 5 Years Replacement  |