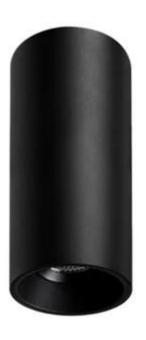

## Titanium 102x215mm Surface Mount Canister (Canisters Only) COB

| Product Code-           | IFL-TISM0215.TB-DALI |
|-------------------------|----------------------|
| Wattage-                | N/A                  |
| Voltage                 | 240v AC              |
| Colour Temperature (k)- | N/A                  |
| Beam Angle-             | N/A                  |
| Optional Degree         | N/A                  |
| Lumen output-           | N/A                  |
| Lamp Base-              | COB                  |
| CRI-                    | N/A                  |
| Ip Rating-              | IP44                 |
| Dimmable                | Yes                  |
| Mounting Type-          | Celing Mount         |
| Material-               | Aluminium            |
| Colour-                 | Black                |
| Warranty-               | 5 Years Replacement  |