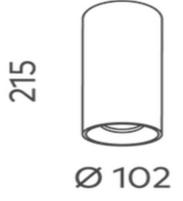

## Titanium 102x215mm Surface Mount Canister (Canisters Only) COB

| Product Code-           | IFL-TISM0215.TB-DALI |
|-------------------------|----------------------|
| Wattage-                | N/A                  |
| Voltage                 | 240v AC              |
| Colour Temperature (k)- | N/A                  |
| Beam Angle-             | N/A                  |
| Optional Degree         | N/A                  |
| Lumen output-           | N/A                  |
| Lamp Base-              | COB                  |
| CRI-                    | N/A                  |
| Ip Rating-              | IP44                 |
| Dimmable                | Yes                  |
| Mounting Type-          | Celing Mount         |
| Material-               | Aluminium            |
| Colour-                 | Black                |
| Warranty-               | 5 Years Replacement  |

## Titanium 102x215mm Surface Mount Canister (Canisters Only) COB

| Product Code-           | IFL-TISM0215.TW-DALI |
|-------------------------|----------------------|
| Wattage-                | N/A                  |
| Voltage                 | 240v AC              |
| Colour Temperature (k)- | N/A                  |
| Beam Angle-             | N/A                  |
| Optional Degree         | N/A                  |
| Lumen output-           | N/A                  |
| Lamp Base-              | COB                  |
| CRI-                    | N/A                  |
| Ip Rating-              | IP44                 |
| Dimmable                | Yes                  |
| Mounting Type-          | Celing Mount         |
| Material-               | Aluminium            |
| Colour-                 | White                |
| Warranty-               | 5 Years Replacement  |