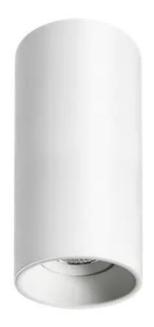

## Titanium 102x215mm Surface Mount Canister (Canisters Only) COB

| Product Code-           | IFL-TISM0215.TW-DALI |
|-------------------------|----------------------|
| Wattage-                | N/A                  |
| Voltage                 | 240v AC              |
| Colour Temperature (k)- | N/A                  |
| Beam Angle-             | N/A                  |
| Optional Degree         | N/A                  |
| Lumen output-           | N/A                  |
| Lamp Base-              | COB                  |
| CRI-                    | N/A                  |
| Ip Rating-              | IP44                 |
| Dimmable                | Yes                  |
| Mounting Type-          | Celing Mount         |
| Material-               | Aluminium            |
| Colour-                 | White                |
| Warranty-               | 5 Years Replacement  |