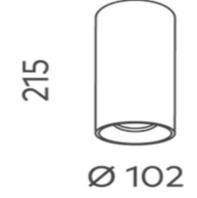

## Titanium 102x215mm Surface Mount Canister (Canisters Only) COB

| Product Code-           | IFL-TISM0215.TB-DALI |
|-------------------------|----------------------|
| Wattage-                | N/A                  |
| Voltage                 | 240v AC              |
| Colour Temperature (k)- | N/A                  |
| Beam Angle-             | N/A                  |
| Optional Degree         | N/A                  |
| Lumen output-           | N/A                  |
| Lamp Base-              | COB                  |
| CRI-                    | N/A                  |
| Ip Rating-              | IP44                 |
| Dimmable                | Yes                  |
| Mounting Type-          | Celing Mount         |
| Material-               | Aluminium            |
| Colour-                 | Black                |
| Warranty-               | 5 Years Replacement  |

## Titanium 102x215mm Surface Mount Canister (Canisters Only) COB

| Product Code-           | IFL-TISM0215.TW-DALI |
|-------------------------|----------------------|
| Wattage-                | N/A                  |
| Voltage                 | 240v AC              |
| Colour Temperature (k)- | N/A                  |
| Beam Angle-             | N/A                  |
| Optional Degree         | N/A                  |
| Lumen output-           | N/A                  |
| Lamp Base-              | COB                  |
| CRI-                    | N/A                  |
| Ip Rating-              | IP44                 |
| Dimmable                | Yes                  |
| Mounting Type-          | Celing Mount         |
| Material-               | Aluminium            |
| Colour-                 | White                |
| Warranty-               | 5 Years Replacement  |