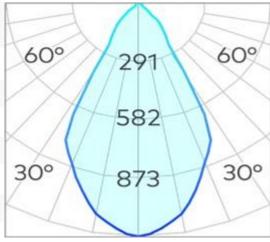

## Titanium 102x215mm Surface Mount Canister (Canisters Only) COB

| Product Code-           | IFL-TISM0215.TB-DALI |
|-------------------------|----------------------|
| Wattage-                | N/A                  |
| Voltage                 | 240v AC              |
| Colour Temperature (k)- | N/A                  |
| Beam Angle-             | N/A                  |
| Optional Degree         | N/A                  |
| Lumen output-           | N/A                  |
| Lamp Base-              | COB                  |
| CRI-                    | N/A                  |
| Ip Rating-              | IP44                 |
| Dimmable                | Yes                  |
| Mounting Type-          | Celing Mount         |
| Material-               | Aluminium            |
| Colour-                 | Black                |
| Warranty-               | 5 Years Replacement  |

## Titanium 102x215mm Surface Mount Canister (Canisters Only) COB

| Product Code-           | IFL-TISM0215.TW-DALI |
|-------------------------|----------------------|
| Wattage-                | N/A                  |
| Voltage                 | 240v AC              |
| Colour Temperature (k)- | N/A                  |
| Beam Angle-             | N/A                  |
| Optional Degree         | N/A                  |
| Lumen output-           | N/A                  |
| Lamp Base-              | COB                  |
| CRI-                    | N/A                  |
| Ip Rating-              | IP44                 |
| Dimmable                | Yes                  |
| Mounting Type-          | Celing Mount         |
| Material-               | Aluminium            |
| Colour-                 | White                |
| Warranty-               | 5 Years Replacement  |