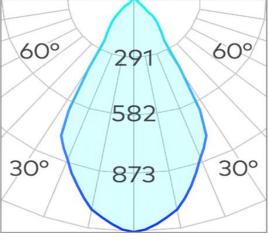

Product Code-           | IFL-TISM0130.TW     |
|-------------------------|---------------------|
| Wattage-                | N/A                 |
| Voltage                 | N/A                 |
| Colour Temperature (k)- | N/A                 |
| Beam Angle-             | N/A                 |
| Optional Degree         | N/A                 |
| Lumen output-           | N/A                 |
| Lamp Base-              | СОВ                 |
| CRI-                    | N/A                 |
| Ip Rating-              | IP44                |
| Dimmable                | Yes                 |
| Mounting Type-          | Celing Mount        |
| Material-               | Aluminium           |
| Colour-                 | White               |
| Warranty-               | 5 Years Replacement |







Ø 102