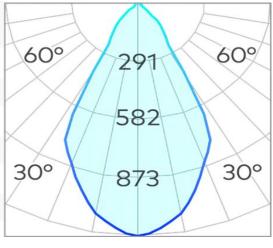

Product Code-           | IFL-TISM0130.TB     |
|-------------------------|---------------------|
| Wattage-                | N/A                 |
| Voltage                 | N/A                 |
| Colour Temperature (k)- | N/A                 |
| Beam Angle-             | N/A                 |
| Optional Degree         | N/A                 |
| Lumen output-           | N/A                 |
| Lamp Base-              | COB                 |
| CRI-                    | N/A                 |
| Ip Rating-              | IP44                |
| Dimmable                | Yes                 |
| Mounting Type-          | Celing Mount        |
| Material-               | Aluminium           |
| Colour-                 | Black               |
| Warranty-               | 5 Years Replacement |







Ø 102



## Titanium 102x130mm Surface Mount Canister (Canisters Only) COB



| Product Code-           | IFL-TISM0130.TW     |
|-------------------------|---------------------|
| Wattage-                | N/A                 |
| Voltage                 | N/A                 |
| Colour Temperature (k)- | N/A                 |
| Beam Angle-             | N/A                 |
| Optional Degree         | N/A                 |
| Lumen output-           | N/A                 |
| Lamp Base-              | СОВ                 |
| CRI-                    | N/A                 |
| Ip Rating-              | IP44                |
| Dimmable                | Yes                 |
| Mounting Type-          | Celing Mount        |
| Material-               | Aluminium           |
| Colour-