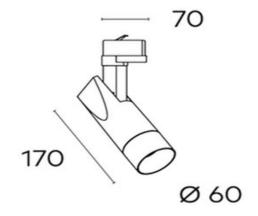

## **Scope TR60 Three Circuit Track Spotlight COB 15W**

| Product Code-           | IFL-SCTR3015.TB30.N |
|-------------------------|---------------------|
| Wattage-                | 15W                 |
| Voltage                 | 240v AC             |
| Colour Temperature (k)- | 3000K               |
| Beam Angle-             | 24°                 |
| Optional Degree         | 15°/36°             |
| Lumen output-           | 1308                |
| Lamp Base-              | COB                 |
| CRI-                    | 92+                 |
| Ip Rating-              | IP20                |
| Dimmable                | YES                 |
| Mounting Type-          | Track Mount         |
| Material-               | Aluminium           |
| Colour-                 | Black               |
| Warranty-               | 5 Years Replacement |