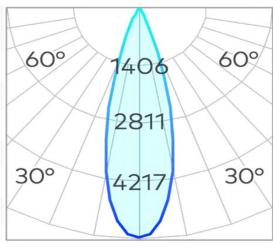

## **Scope TR60 Three Circuit Track Spotlight COB 15W**

| Product Code-           | IFL-SCTR3015.TB30.N |
|-------------------------|---------------------|
| Wattage-                | 15W                 |
| Voltage                 | 240v AC             |
| Colour Temperature (k)- | 3000K               |
| Beam Angle-             | 24°                 |
| Optional Degree         | 15°/36°             |
| Lumen output-           | 1308                |
| Lamp Base-              | COB                 |
| CRI-                    | 92+                 |
| Ip Rating-              | IP20                |
| Dimmable                | YES                 |
| Mounting Type-          | Track Mount         |
| Material-               | Aluminium           |
| Colour-                 | Black               |
| Warranty-               | 5 Years Replacement |