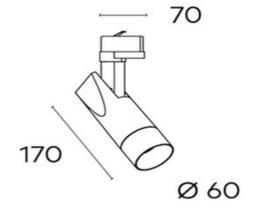

## **Scope TR60 Three Circuit Track Spotlight COB 15W**

| Product Code-           | IFL-SCTR3015.TB30.N |
|-------------------------|---------------------|
| Wattage-                | 15W                 |
| Voltage                 | 240v AC             |
| Colour Temperature (k)- | 3000K               |
| Beam Angle-             | 24°                 |
| Optional Degree         | 15°/36°             |
| Lumen output-           | 1308                |
| Lamp Base-              | COB                 |
| CRI-                    | 92+                 |
| Ip Rating-              | IP20                |
| Dimmable                | YES                 |
| Mounting Type-          | Track Mount         |
| Material-               | Aluminium           |
| Colour-                 | Black               |
| Warranty-               | 5 Years Replacement |

## **Scope TR60 Three Circuit Track Spotlight COB 15W**

| Product Code-           | IFL-SCTR3015.TW30.N |
|-------------------------|---------------------|
| Wattage-                | 15W                 |
| Voltage                 | 240v AC             |
| Colour Temperature (k)- | 3000K               |
| Beam Angle-             | 24°                 |
| Optional Degree         | 15°/36°             |
| Lumen output-           | 1308                |
| Lamp Base-              | COB                 |
| CRI-                    | 92+                 |
| Ip Rating-              | IP20                |
| Dimmable                | YES                 |
| Mounting Type-          | Track Mount         |
| Material-               | Aluminium           |
| Colour-                 | White               |
| Warranty-               | 5 Years Replacement |