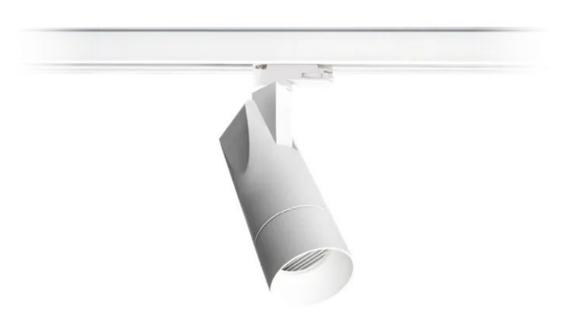

## **Scope TR60 Three Circuit Track Spotlight COB 15W**

| Product Code-           | IFL-SCTR3015.TW30.N |
|-------------------------|---------------------|
| Wattage-                | 15W                 |
| Voltage                 | 240v AC             |
| Colour Temperature (k)- | 3000K               |
| Beam Angle-             | 24°                 |
| Optional Degree         | 15°/36°             |
| Lumen output-           | 1308                |
| Lamp Base-              | COB                 |
| CRI-                    | 92+                 |
| Ip Rating-              | IP20                |
| Dimmable                | YES                 |
| Mounting Type-          | Track Mount         |
| Material-               | Aluminium           |
| Colour-                 | White               |
| Warranty-               | 5 Years Replacement |