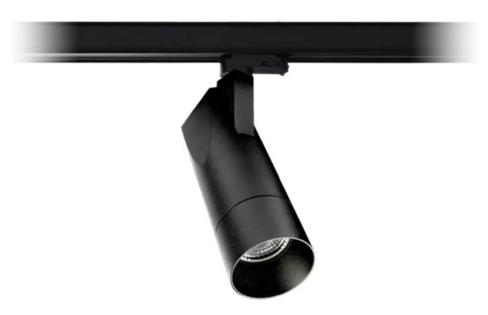

## **Scope TR60 Three Circuit Track Spotlight COB 15W**

| Product Code-           | IFL-SCTR3015.TB30.N |
|-------------------------|---------------------|
| Wattage-                | 15W                 |
| Voltage                 | 240v AC             |
| Colour Temperature (k)- | 3000K               |
| Beam Angle-             | 24°                 |
| Optional Degree         | 15°/36°             |
| Lumen output-           | 1308                |
| Lamp Base-              | COB                 |
| CRI-                    | 92+                 |
| Ip Rating-              | IP20                |
| Dimmable                | YES                 |
| Mounting Type-          | Track Mount         |
| Material-               | Aluminium           |
| Colour-                 | Black               |
| Warranty-               | 5 Years Replacement |