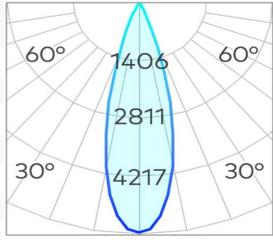

## **Scope TR60 Three Circuit Track Spotlight COB 15W**

| Product Code-           | IFL-SCTR3015.TB30.N |
|-------------------------|---------------------|
| Wattage-                | 15W                 |
| Voltage                 | 240v AC             |
| Colour Temperature (k)- | 3000K               |
| Beam Angle-             | 24°                 |
| Optional Degree         | 15°/36°             |
| Lumen output-           | 1308                |
| Lamp Base-              | COB                 |
| CRI-                    | 92+                 |
| Ip Rating-              | IP20                |
| Dimmable                | YES                 |
| Mounting Type-          | Track Mount         |
| Material-               | Aluminium           |
| Colour-                 | Black               |
| Warranty-               | 5 Years Replacement |

## **Scope TR60 Three Circuit Track Spotlight COB 15W**

| Product Code-           | IFL-SCTR3015.TW30.N |
|-------------------------|---------------------|
| Wattage-                | 15W                 |
| Voltage                 | 240v AC             |
| Colour Temperature (k)- | 3000K               |
| Beam Angle-             | 24°                 |
| Optional Degree         | 15°/36°             |
| Lumen output-           | 1308                |
| Lamp Base-              | COB                 |
| CRI-                    | 92+                 |
| Ip Rating-              | IP20                |
| Dimmable                | YES                 |
| Mounting Type-          | Track Mount         |
| Material-               | Aluminium           |
| Colour-                 | White               |
| Warranty-               | 5 Years Replacement |