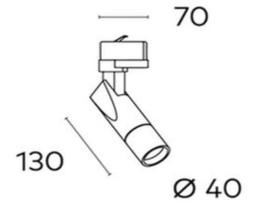

## Scope TR40 Three Circuit Track Spotlight COB 2W

| Product Code-           | IFL-SCTR3002.TB30.P |
|-------------------------|---------------------|
| Wattage-                | 2W                  |
| Voltage                 | 240v AC             |
| Colour Temperature (k)- | 3000K               |
| Beam Angle-             | 5°                  |
| Optional Degree         | 15°/24°             |
| Lumen output-           | 162                 |
| Lamp Base-              | COB                 |
| CRI-                    | 90+                 |
| Ip Rating-              | IP20                |
| Dimmable                | YES                 |
| Mounting Type-          | Track Mount         |
| Material-               | Aluminium           |
| Colour-                 | Black               |
| Warranty-               | 5 Years Replacement |

## **Scope TR40 Three Circuit Track Spotlight COB 2W**

| Product Code-           | IFL-SCTR3002.TW30.P |
|-------------------------|---------------------|
| Wattage-                | 2W                  |
| Voltage                 | 240v AC             |
| Colour Temperature (k)- | 3000K               |
| Beam Angle-             | 5°                  |
| Optional Degree         | 15°/24°             |
| Lumen output-           | 162                 |
| Lamp Base-              | COB                 |
| CRI-                    | 90+                 |
| Ip Rating-              | IP20                |
| Dimmable                | YES                 |
| Mounting Type-          | Track Mount         |
| Material-               | Aluminium           |
| Colour-                 | White               |
| Warranty-               | 5 Years Replacement |