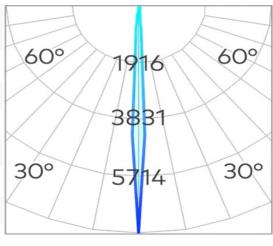

## Scope TR40 Three Circuit Track Spotlight COB 2W

| Product Code-           | IFL-SCTR3002.TB30.P |
|-------------------------|---------------------|
| Wattage-                | 2W                  |
| Voltage                 | 240v AC             |
| Colour Temperature (k)- | 3000K               |
| Beam Angle-             | 5°                  |
| Optional Degree         | 15°/24°             |
| Lumen output-           | 162                 |
| Lamp Base-              | COB                 |
| CRI-                    | 90+                 |
| Ip Rating-              | IP20                |
| Dimmable                | YES                 |
| Mounting Type-          | Track Mount         |
| Material-               | Aluminium           |
| Colour-                 | Black               |
| Warranty-               | 5 Years Replacement |

## **Scope TR40 Three Circuit Track Spotlight COB 2W**

| Product Code-           | IFL-SCTR3002.TW30.P |
|-------------------------|---------------------|
| Wattage-                | 2W                  |
| Voltage                 | 240v AC             |
| Colour Temperature (k)- | 3000K               |
| Beam Angle-             | 5°                  |
| Optional Degree         | 15°/24°             |
| Lumen output-           | 162                 |
| Lamp Base-              | COB                 |
| CRI-                    | 90+                 |
| Ip Rating-              | IP20                |
| Dimmable                | YES                 |
| Mounting Type-          | Track Mount         |
| Material-               | Aluminium           |
| Colour-                 | White               |
| Warranty-               | 5 Years Replacement |