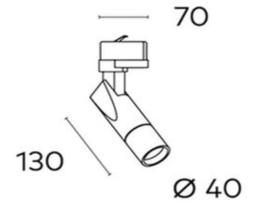

## Scope TR40 Three Circuit Track Spotlight COB 2W

| Product Code-           | IFL-SCTR3002.TB30.P |
|-------------------------|---------------------|
| Wattage-                | 2W                  |
| Voltage                 | 240v AC             |
| Colour Temperature (k)- | 3000K               |
| Beam Angle-             | 5°                  |
| Optional Degree         | 15°/24°             |
| Lumen output-           | 162                 |
| Lamp Base-              | COB                 |
| CRI-                    | 90+                 |
| Ip Rating-              | IP20                |
| Dimmable                | YES                 |
| Mounting Type-          | Track Mount         |
| Material-               | Aluminium           |
| Colour-                 | Black               |
| Warranty-               | 5 Years Replacement |

## **Scope TR40 Three Circuit Track Spotlight COB 2W**

| Product Code-           | IFL-SCTR3002.TW30.P |
|-------------------------|---------------------|
| Wattage-                | 2W                  |
| Voltage                 | 240v AC             |
| Colour Temperature (k)- | 3000K               |
| Beam Angle-             | 5°                  |
| Optional Degree         | 15°/24°             |
| Lumen output-           | 162                 |
| Lamp Base-              | COB                 |
| CRI-                    | 90+                 |
| Ip Rating-              | IP20                |
| Dimmable                | YES                 |
| Mounting Type-          | Track Mount         |
| Material-               | Aluminium           |
| Colour-                 | White               |
| Warranty-               | 5 Years Replacement |