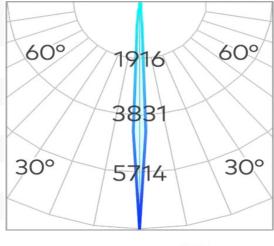

## Scope TR40 Three Circuit Track Spotlight COB 2W

| Product Code-           | IFL-SCTR3002.TB30.P |
|-------------------------|---------------------|
| Wattage-                | 2W                  |
| Voltage                 | 240v AC             |
| Colour Temperature (k)- | 3000K               |
| Beam Angle-             | 5°                  |
| Optional Degree         | 15°/24°             |
| Lumen output-           | 162                 |
| Lamp Base-              | COB                 |
| CRI-                    | 90+                 |
| Ip Rating-              | IP20                |
| Dimmable                | YES                 |
| Mounting Type-          | Track Mount         |
| Material-               | Aluminium           |
| Colour-                 | Black               |
| Warranty-               | 5 Years Replacement |

## **Scope TR40 Three Circuit Track Spotlight COB 2W**

| Product Code-           | IFL-SCTR3002.TW30.P |
|-------------------------|---------------------|
| Wattage-                | 2W                  |
| Voltage                 | 240v AC             |
| Colour Temperature (k)- | 3000K               |
| Beam Angle-             | 5°                  |
| Optional Degree         | 15°/24°             |
| Lumen output-           | 162                 |
| Lamp Base-              | COB                 |
| CRI-                    | 90+                 |
| Ip Rating-              | IP20                |
| Dimmable                | YES                 |
| Mounting Type-          | Track Mount         |
| Material-               | Aluminium           |
| Colour-                 | White               |
| Warranty-               | 5 Years Replacement |