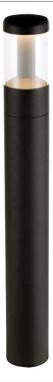

## **NEPEAN LED BOLLARD SMD 12w**

| Product Code-           | IFL-NEPEAN-EX.P-BK          |
|-------------------------|-----------------------------|
| Wattage-                | 12w                         |
| Voltage                 | 240v AC                     |
| Colour Temperature (k)- | 4000K                       |
| Beam Angle-             | 360°                        |
| Lumen output-           | 700                         |
| Lamp Base-              | LED integrated SMD          |
| CRI-                    | 80+                         |
| Ip Rating-              | IP54                        |
| Dimmable                | No                          |
| Mounting Type-          | Surface                     |
| Material-               | Polycarbonate,<br>Aluminium |
| Colour-                 | Clear, Black                |
| Warranty-               | 3 Years Replacement         |