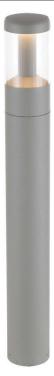

## **NEPEAN LED BOLLARD SMD 12w**

| Product Code-           | IFL-NEPEAN-EX.P-SL          |
|-------------------------|-----------------------------|
| Wattage-                | 12w                         |
| Voltage                 | 240v AC                     |
| Colour Temperature (k)- | 4000K                       |
| Beam Angle-             | 360°                        |
| Lumen output-           | 700                         |
| Lamp Base-              | LED integrated SMD          |
| CRI-                    | 80+                         |
| Ip Rating-              | IP54                        |
| Dimmable                | No                          |
| Mounting Type-          | Surface                     |
| Material-               | Polycarbonate,<br>Aluminium |
| Colour-                 | Clear, Silver               |
| Warranty-               | 3 Years Replacement         |