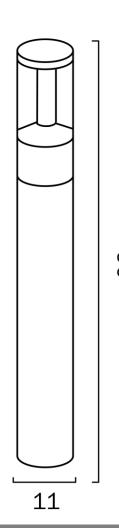

## **NEPEAN LED BOLLARD SMD 12w**

| Product Code-           | IFL-NEPEAN-EX.P-BK          |
|-------------------------|-----------------------------|
| Wattage-                | 12w                         |
| Voltage                 | 240v AC                     |
| Colour Temperature (k)- | 4000K                       |
| Beam Angle-             | 360°                        |
| Lumen output-           | 700                         |
| Lamp Base-              | LED integrated SMD          |
| CRI-                    | 80+                         |
| Ip Rating-              | IP54                        |
| Dimmable                | No                          |
| Mounting Type-          | Surface                     |
| Material-               | Polycarbonate,<br>Aluminium |
| Colour-                 | Clear, Black                |
| Warranty-               | 3 Years Replacement         |