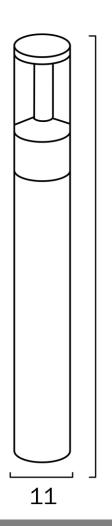

## **NEPEAN LED BOLLARD SMD 12w**

| Product Code-           | IFL-NEPEAN-EX.P-SL          |
|-------------------------|-----------------------------|
| Wattage-                | 12w                         |
| Voltage                 | 240v AC                     |
| Colour Temperature (k)- | 4000K                       |
| Beam Angle-             | 360°                        |
| Lumen output-           | 700                         |
| Lamp Base-              | LED integrated SMD          |
| CRI-                    | 80+                         |
| Ip Rating-              | IP54                        |
| Dimmable                | No                          |
| Mounting Type-          | Surface                     |
| Material-               | Polycarbonate,<br>Aluminium |
| Colour-                 | Clear, Silver               |
| Warranty-               | 3 Years Replacement         |