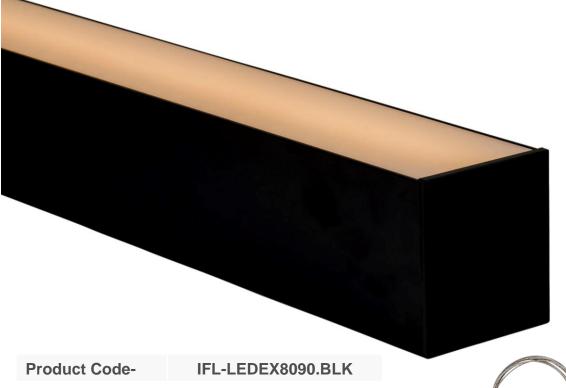

## H- Led 8090 Large Deep Square Profile Black

| Product Code-   | IFL-LEDEX8090.BLK                            |
|-----------------|----------------------------------------------|
| Diffuser-       | UV Stabilised PC Diffuser                    |
| Optional        | Black Diffuser<br>Joiners<br>Suspension kits |
| Suits led strip | Up to 40x5mm                                 |
| Mounting Clips  | Optional                                     |
| Length-         | Up-to 3 Meters                               |
| Ip Rating-      | lp20                                         |
| Size-           | 82mm x 90mm                                  |
| Mounting Type-  | Surface/Suspended                            |
| Material-       | Aluminium                                    |
| Colour-         | Black                                        |
| Warranty-       | 3 Years*                                     |