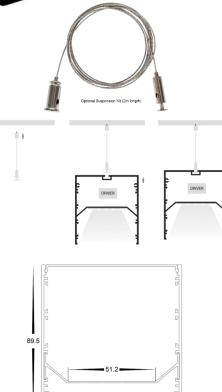

## H- Led 8090 Large Deep Square Profile Anodised

## H- Led 8090 Large Deep Square Profile Black

| Product Code-   | IFL-LEDEX8090.BLK                            |
|-----------------|----------------------------------------------|
| Diffuser-       | UV Stabilised PC Diffuser                    |
| Optional        | Black Diffuser<br>Joiners<br>Suspension kits |
| Suits led strip | Up to 40x5mm                                 |
| Mounting Clips  | Optional                                     |
| Length-         | Up-to 3 Meters                               |
| Ip Rating-      | lp20                                         |
| Size-           | 82mm x 90mm                                  |
| Mounting Type-  | Surface/Suspended                            |
| Material-       | Aluminium                                    |
| Colour-         | Black                                        |
| Warranty-       | 3 Years*                                     |

## H- Led 8090 Large Deep Square Profile White

| Product Code-   | IFL-LEDEX8090.WHT                            |
|-----------------|----------------------------------------------|
| Diffuser-       | UV Stabilised PC Diffuser                    |
| Optional        | Black Diffuser<br>Joiners<br>Suspension kits |
| Suits led strip | Up to 40x5mm                                 |
| Mounting Clips  | Optional                                     |
| Length-         | Up-to 3 Meters                               |
| Ip Rating-      | lp20                                         |
| Size-           | 82mm x 90mm                                  |
| Mounting Type-  | Surface/Suspended                            |
| Material-       | Aluminium                                    |
| Colour-         | White                                        |
| Warranty-       | 3 Years*                                     |