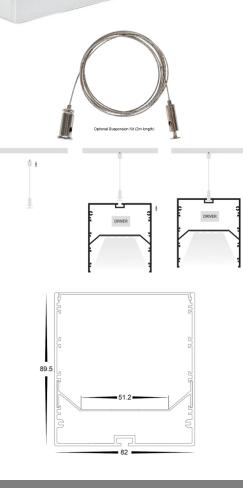

## H- Led 8090 Large Deep Square Profile Anodised

## H- Led 8090 Large Deep Square Profile Black

| Product Code-   | IFL-LEDEX8090.BLK                            |
|-----------------|----------------------------------------------|
| Diffuser-       | UV Stabilised PC Diffuser                    |
| Optional        | Black Diffuser<br>Joiners<br>Suspension kits |
| Suits led strip | Up to 40x5mm                                 |
| Mounting Clips  | Optional                                     |
| Length-         | Up-to 3 Meters                               |
| Ip Rating-      | lp20                                         |
| Size-           | 82mm x 90mm                                  |
| Mounting Type-  | Surface/Suspended                            |
| Material-       | Aluminium                                    |
| Colour-         | Black                                        |
| Warranty-       | 3 Years*                                     |

## H- Led 8090 Large Deep Square Profile White

| Product Code-   | IFL-LEDEX8090.WHT                            |
|-----------------|----------------------------------------------|
| Diffuser-       | UV Stabilised PC Diffuser                    |
| Optional        | Black Diffuser<br>Joiners<br>Suspension kits |
| Suits led strip | Up to 40x5mm                                 |
| Mounting Clips  | Optional                                     |
| Length-         | Up-to 3 Meters                               |
| Ip Rating-      | lp20                                         |
| Size-           | 82mm x 90mm                                  |
| Mounting Type-  | Surface/Suspended                            |
| Material-       | Aluminium                                    |
| Colour-         | White                                        |
| Warranty-       | 3 Years*                                     |