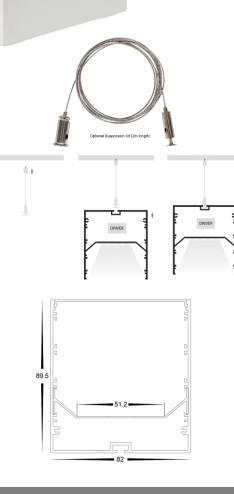

## H- Led 8090 Large Deep Square Profile Black

| Product Code-   | IFL-LEDEX8090.BLK                            |
|-----------------|----------------------------------------------|
| Diffuser-       | UV Stabilised PC Diffuser                    |
| Optional        | Black Diffuser<br>Joiners<br>Suspension kits |
| Suits led strip | Up to 40x5mm                                 |
| Mounting Clips  | Optional                                     |
| Length-         | Up-to 3 Meters                               |
| Ip Rating-      | lp20                                         |
| Size-           | 82mm x 90mm                                  |
| Mounting Type-  | Surface/Suspended                            |
| Material-       | Aluminium                                    |
| Colour-         | Black                                        |
| Warranty-       | 3 Years*                                     |

## H- Led 8090 Large Deep Square Profile White

| Product Code-   | IFL-LEDEX8090.WHT                            |
|-----------------|----------------------------------------------|
| Diffuser-       | UV Stabilised PC Diffuser                    |
| Optional        | Black Diffuser<br>Joiners<br>Suspension kits |
| Suits led strip | Up to 40x5mm                                 |
| Mounting Clips  | Optional                                     |
| Length-         | Up-to 3 Meters                               |
| Ip Rating-      | lp20                                         |
| Size-           | 82mm x 90mm                                  |
| Mounting Type-  | Surface/Suspended                            |
| Material-       | Aluminium                                    |
| Colour-         | White                                        |
| Warranty-       | 3 Years*                                     |