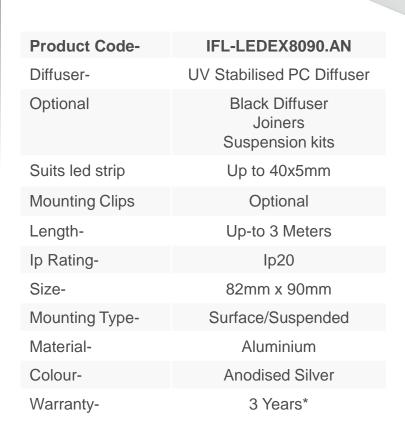

## H- Led 8090 Large Deep Square Profile Anodised

## H- Led 8090 Large Deep Square Profile Black

| Product Code-   | IFL-LEDEX8090.BLK                            |
|-----------------|----------------------------------------------|
| Diffuser-       | UV Stabilised PC Diffuser                    |
| Optional        | Black Diffuser<br>Joiners<br>Suspension kits |
| Suits led strip | Up to 40x5mm                                 |
| Mounting Clips  | Optional                                     |
| Length-         | Up-to 3 Meters                               |
| Ip Rating-      | lp20                                         |
| Size-           | 82mm x 90mm                                  |
| Mounting Type-  | Surface/Suspended                            |
| Material-       | Aluminium                                    |
| Colour-         | Black                                        |
| Warranty-       | 3 Years*                                     |

## H- Led 8090 Large Deep Square Profile White

| Product Code-   | IFL-LEDEX8090.WHT                            |
|-----------------|----------------------------------------------|
| Diffuser-       | UV Stabilised PC Diffuser                    |
| Optional        | Black Diffuser<br>Joiners<br>Suspension kits |
| Suits led strip | Up to 40x5mm                                 |
| Mounting Clips  | Optional                                     |
| Length-         | Up-to 3 Meters                               |
| Ip Rating-      | lp20                                         |
| Size-           | 82mm x 90mm                                  |
| Mounting Type-  | Surface/Suspended                            |
| Material-       | Aluminium                                    |
| Colour-         | White                                        |
| Warranty-       | 3 Years*                                     |