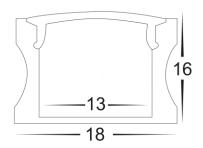

## H- Led 1815 Deep Square Profile Anodized

| <b>Product Code-</b> | IFL-LEDEX1815.AN                           |
|----------------------|--------------------------------------------|
| Diffuser-            | UV Stabilised PC<br>Diffuser               |
| Optional             | Replacement diffuser 20m Long run diffuser |
| Suits led strip      | Up to 12x5mm                               |
| Mounting Clips       | Included                                   |
| Length-              | Up-to 3 Meters                             |
| Ip Rating-           | lp20                                       |
| Size-                | 18mm x 16mm                                |
| Mounting Type-       | Surface                                    |
| Material-            | Aluminium                                  |
| Colour-              | Anodised Silver                            |
| Warranty-            | 3 Years*                                   |