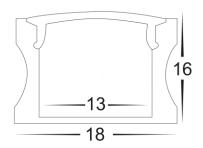

## H- Led 1815 Deep Square Profile Anodized

| <b>Product Code-</b> | IFL-LEDEX1815.AN                           |
|----------------------|--------------------------------------------|
| Diffuser-            | UV Stabilised PC<br>Diffuser               |
| Optional             | Replacement diffuser 20m Long run diffuser |
| Suits led strip      | Up to 12x5mm                               |
| Mounting Clips       | Included                                   |
| Length-              | Up-to 3 Meters                             |
| Ip Rating-           | lp20                                       |
| Size-                | 18mm x 16mm                                |
| Mounting Type-       | Surface                                    |
| Material-            | Aluminium                                  |
| Colour-              | Anodised Silver                            |
| Warranty-            | 3 Years*                                   |

## H- Led 1815 Deep Square Profile Black

## H- Led 1815 Deep Square Profile White

| <b>Product Code-</b> | IFL-LEDEX1815.Wh                           |
|----------------------|--------------------------------------------|
| Diffuser-            | UV Stabilised PC<br>Diffuser               |
| Optional             | Replacement diffuser 20m Long run diffuser |
| Suits led strip      | Up to 12x5mm                               |
| Mounting Clips       | Included                                   |
| Length-              | Up-to 3 Meters                             |
| Ip Rating-           | lp20                                       |
| Size-                | 18mm x 16mm                                |
| Mounting Type-       | Surface                                    |
| Material-            | Aluminium                                  |
| Colour-              | White                                      |
| Warranty-            | 3 Years*                                   |