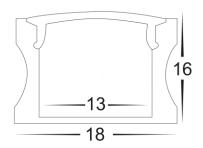

## H- Led 1815 Deep Square Profile White

| <b>Product Code-</b> | IFL-LEDEX1815.Wh                           |
|----------------------|--------------------------------------------|
| Diffuser-            | UV Stabilised PC<br>Diffuser               |
| Optional             | Replacement diffuser 20m Long run diffuser |
| Suits led strip      | Up to 12x5mm                               |
| Mounting Clips       | Included                                   |
| Length-              | Up-to 3 Meters                             |
| Ip Rating-           | lp20                                       |
| Size-                | 18mm x 16mm                                |
| Mounting Type-       | Surface                                    |
| Material-            | Aluminium                                  |
| Colour-              | White                                      |
| Warranty-            | 3 Years*                                   |