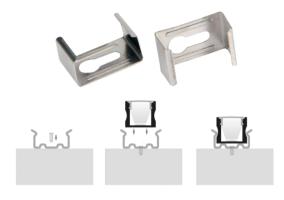

---------------------------|
| Diffuser-            | UV Stabilised PC<br>Diffuser               |
| Optional             | Replacement diffuser 20m Long run diffuser |
| Suits led strip      | Up to 12x5mm                               |
| Mounting Clips       | Included                                   |
| Length-              | Up-to 3 Meters                             |
| Ip Rating-           | lp20                                       |
| Size-                | 18mm x 16mm                                |
| Mounting Type-       | Surface                                    |
| Material-            | Aluminium                                  |
| Colour-              | Anodised Silver                            |
| Warranty-            | 3 Years*                                   |







## H- Led 1815 Deep Square Profile Black









## H- Led 1815 Deep Square Profile White

| <b>Product Code-</b> | IFL-LEDEX1815.Wh                           |
|----------------------|--------------------------------------------|
| Diffuser-            | UV Stabilised PC<br>Diffuser               |
| Optional             | Replacement diffuser 20m Long run diffuser |
| Suits led strip      | Up to 12x5mm                               |
| Mounting Clips       | Included                                   |
| Length-              | Up-to 3 Meters                             |
| Ip Rating-           | lp20                                       |
| Size-                | 18mm x 16mm                                |
| Mounting Type-       | Surface                                    |
|