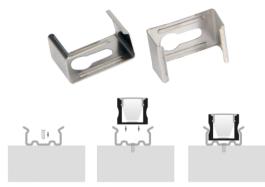

## H- Led 1815 Deep Square Profile Anodized

| <b>Product Code-</b> | IFL-LEDEX1815.AN                           |
|----------------------|--------------------------------------------|
| Diffuser-            | UV Stabilised PC<br>Diffuser               |
| Optional             | Replacement diffuser 20m Long run diffuser |
| Suits led strip      | Up to 12x5mm                               |
| Mounting Clips       | Included                                   |
| Length-              | Up-to 3 Meters                             |
| Ip Rating-           | lp20                                       |
| Size-                | 18mm x 16mm                                |
| Mounting Type-       | Surface                                    |
| Material-            | Aluminium                                  |
| Colour-              | Anodised Silver                            |
| Warranty-            | 3 Years*                                   |

## H- Led 1815 Deep Square Profile White

| <b>Product Code-</b> | IFL-LEDEX1815.Wh                           |
|----------------------|--------------------------------------------|
| Diffuser-            | UV Stabilised PC<br>Diffuser               |
| Optional             | Replacement diffuser 20m Long run diffuser |
| Suits led strip      | Up to 12x5mm                               |
| Mounting Clips       | Included                                   |
| Length-              | Up-to 3 Meters                             |
| Ip Rating-           | lp20                                       |
| Size-                | 18mm x 16mm                                |
| Mounting Type-       | Surface                                    |
| Material-            | Aluminium                                  |
| Colour-              | White                                      |
| Warranty-            | 3 Years*                                   |