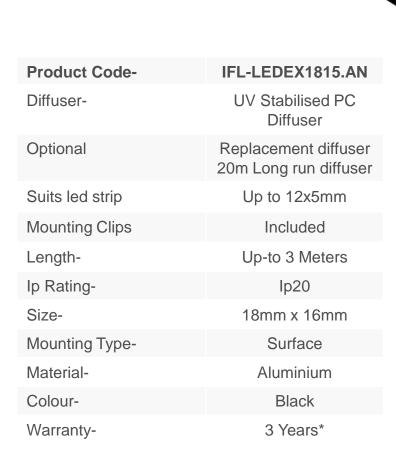

| UV Stabilised PC<br>Diffuser               |
| Optional             | Replacement diffuser 20m Long run diffuser |
| Suits led strip      | Up to 12x5mm                               |
| Mounting Clips       | Included                                   |
| Length-              | Up-to 3 Meters                             |
| Ip Rating-           | lp20                                       |
| Size-                | 18mm x 16mm                                |
| Mounting Type-       | Surface                                    |
| Material-            | Aluminium                                  |
| Colour-              | Anodised Silver                            |
| Warranty-            | 3 Years*                                   |







## H- Led 1815 Deep Square Profile Black









## H- Led 1815 Deep Square Profile White

| <b>Product Code-</b> | IFL-LEDEX1815.Wh                           |
|----------------------|--------------------------------------------|
| Diffuser-            | UV Stabilised PC<br>Diffuser               |
| Optional             | Replacement diffuser 20m Long run diffuser |
| Suits led strip      | Up to 12x5mm                               |
| Mounting Clips       | Included                                   |
| Length-              | Up-to 3 Meters                             |
| Ip Rating-           | lp20                                       |
| Size-                | 18mm x 16mm                                |
| Mounting Type-       | Surface                                    |
| Material-            | Aluminium