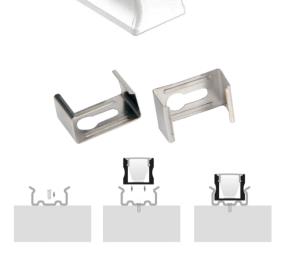

## H- Led 1815 Deep Square Profile Anodized

| <b>Product Code-</b> | IFL-LEDEX1815.AN                           |
|----------------------|--------------------------------------------|
| Diffuser-            | UV Stabilised PC<br>Diffuser               |
| Optional             | Replacement diffuser 20m Long run diffuser |
| Suits led strip      | Up to 12x5mm                               |
| Mounting Clips       | Included                                   |
| Length-              | Up-to 3 Meters                             |
| Ip Rating-           | lp20                                       |
| Size-                | 18mm x 16mm                                |
| Mounting Type-       | Surface                                    |
| Material-            | Aluminium                                  |
| Colour-              | Anodised Silver                            |
| Warranty-            | 3 Years*                                   |

## H- Led 1815 Deep Square Profile White

| <b>Product Code-</b> | IFL-LEDEX1815.Wh                           |
|----------------------|--------------------------------------------|
| Diffuser-            | UV Stabilised PC<br>Diffuser               |
| Optional             | Replacement diffuser 20m Long run diffuser |
| Suits led strip      | Up to 12x5mm                               |
| Mounting Clips       | Included                                   |
| Length-              | Up-to 3 Meters                             |
| Ip Rating-           | lp20                                       |
| Size-                | 18mm x 16mm                                |
| Mounting Type-       | Surface                                    |
| Material-            | Aluminium                                  |
| Colour-              | White                                      |
| Warranty-            | 3 Years*                                   |