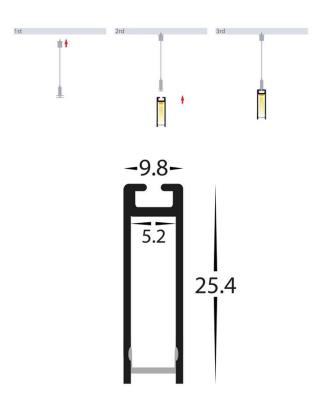

## H- Led 1045 Suspended Black LED Profile

| <b>Product Code-</b> | IFL-LEDEX1045.BLK            |
|----------------------|------------------------------|
| Diffuser-            | UV Stabilised PC<br>Diffuser |
| Optional             | Suspension sold separate     |
| Suits led strip      | Up to 5x5mm                  |
| Mounting Clips       | Sold separate                |
| Length-              | Up-to 3 Meters               |
| Ip Rating-           | lp20                         |
| Size-                | 9.8mm x 25.4mm               |
| Mounting Type-       | Suspended                    |
| Material-            | Aluminium                    |
| Colour-              | Black                        |
| Warranty-            | 3 Years*                     |

## H- Led 1045 Suspended White LED Profile

| Product Code-   | IFL-LEDEX1045.WHT            |
|-----------------|------------------------------|
| Diffuser-       | UV Stabilised PC<br>Diffuser |
| Optional        | Suspension sold separate     |
| Suits led strip | Up to 5x5mm                  |
| Mounting Clips  | Sold separate                |
| Length-         | Up-to 3 Meters               |
| Ip Rating-      | lp20                         |
| Size-           | 9.8mm x 25.4mm               |
| Mounting Type-  | Suspended                    |
| Material-       | Aluminium                    |
| Colour-         | White                        |
| Warranty-       | 3 Years*                     |