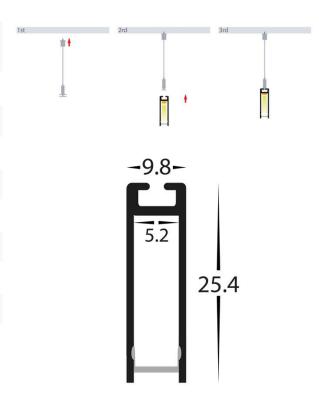

## H- Led 1045 Suspended Black LED Profile

| <b>Product Code-</b> | IFL-LEDEX1045.BLK            |
|----------------------|------------------------------|
| Diffuser-            | UV Stabilised PC<br>Diffuser |
| Optional             | Suspension sold separate     |
| Suits led strip      | Up to 5x5mm                  |
| Mounting Clips       | Sold separate                |
| Length-              | Up-to 3 Meters               |
| Ip Rating-           | lp20                         |
| Size-                | 9.8mm x 25.4mm               |
| Mounting Type-       | Suspended                    |
| Material-            | Aluminium                    |
| Colour-              | Black                        |
| Warranty-            | 3 Years*                     |

## H- Led 1045 Suspended White LED Profile

| Product Code-   | IFL-LEDEX1045.WHT            |
|-----------------|------------------------------|
| Diffuser-       | UV Stabilised PC<br>Diffuser |
| Optional        | Suspension sold separate     |
| Suits led strip | Up to 5x5mm                  |
| Mounting Clips  | Sold separate                |
| Length-         | Up-to 3 Meters               |
| Ip Rating-      | lp20                         |
| Size-           | 9.8mm x 25.4mm               |
| Mounting Type-  | Suspended                    |
| Material-       | Aluminium                    |
| Colour-         | White                        |
| Warranty-       | 3 Years*                     |