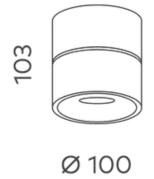

| Product Code-           | IFL-KINE0100.TB30.M |
|-------------------------|---------------------|
| Wattage-                | 15W                 |
| Voltage                 | 240v AC             |
| Colour Temperature (k)- | 3000K               |
| Beam Angle-             | 34°                 |
| Optional Degree         | 15°/50°             |
| Lumen output-           | 1098                |
| Lamp Base-              | COB                 |
| CRI-                    | 92+                 |
| Ip Rating-              | IP20                |
| Dimmable                | Yes                 |
| Mounting Type-          | Celing Mount        |
| Material-               | Aluminium           |
| Colour-                 | Black               |
| Warranty-               | 5 Years Replacement |

| Product Code-           | IFL-KINE0100.TB40.M |
|-------------------------|---------------------|
| Wattage-                | 15W                 |
| Voltage                 | 240v AC             |
| Colour Temperature (k)- | 4000K               |
| Beam Angle-             | 34°                 |
| Optional Degree         | 15°/50°             |
| Lumen output-           | 1270                |
| Lamp Base-              | COB                 |
| CRI-                    | 92+                 |
| Ip Rating-              | IP20                |
| Dimmable                | Yes                 |
| Mounting Type-          | Celing Mount        |
| Material-               | Aluminium           |
| Colour-                 | Black               |
| Warranty-               | 5 Years Replacement |

| Product Code-           | IFL-KINE0100.TW30.M |
|-------------------------|---------------------|
| Wattage-                | 15W                 |
| Voltage                 | 240v AC             |
| Colour Temperature (k)- | 3000K               |
| Beam Angle-             | 34°                 |
| Optional Degree         | 15°/50°             |
| Lumen output-           | 1098                |
| Lamp Base-              | COB                 |
| CRI-                    | 92+                 |
| Ip Rating-              | IP20                |
| Dimmable                | Yes                 |
| Mounting Type-          | Celing Mount        |
| Material-               | Aluminium           |
| Colour-                 | White               |
| Warranty-               | 5 Years Replacement |

| Product Code-           | IFL-KINE0100.TW40.M |
|-------------------------|---------------------|
| Wattage-                | 15W                 |
| Voltage                 | 240v AC             |
| Colour Temperature (k)- | 4000K               |
| Beam Angle-             | 34°                 |
| Optional Degree         | 15°/50°             |
| Lumen output-           | 1270                |
| Lamp Base-              | COB                 |
| CRI-                    | 92+                 |
| Ip Rating-              | IP20                |
| Dimmable                | Yes                 |
| Mounting Type-          | Celing Mount        |
| Material-               | Aluminium           |
| Colour-                 | White               |
| Warranty-               | 5 Years Replacement |