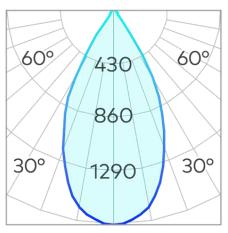

| Product Code-           | IFL-KINE0100.TB30.M |
|-------------------------|---------------------|
| Wattage-                | 15W                 |
| Voltage                 | 240v AC             |
| Colour Temperature (k)- | 3000K               |
| Beam Angle-             | 34°                 |
| Optional Degree         | 15°/50°             |
| Lumen output-           | 1098                |
| Lamp Base-              | COB                 |
| CRI-                    | 92+                 |
| Ip Rating-              | IP20                |
| Dimmable                | Yes                 |
| Mounting Type-          | Celing Mount        |
| Material-               | Aluminium           |
| Colour-                 | Black               |
| Warranty-               | 5 Years Replacement |

| Product Code-           | IFL-KINE0100.TB40.M |
|-------------------------|---------------------|
| Wattage-                | 15W                 |
| Voltage                 | 240v AC             |
| Colour Temperature (k)- | 4000K               |
| Beam Angle-             | 34°                 |
| Optional Degree         | 15°/50°             |
| Lumen output-           | 1270                |
| Lamp Base-              | COB                 |
| CRI-                    | 92+                 |
| Ip Rating-              | IP20                |
| Dimmable                | Yes                 |
| Mounting Type-          | Celing Mount        |
| Material-               | Aluminium           |
| Colour-                 | Black               |
| Warranty-               | 5 Years Replacement |

| Product Code-           | IFL-KINE0100.TW30.M |
|-------------------------|---------------------|
| Wattage-                | 15W                 |
| Voltage                 | 240v AC             |
| Colour Temperature (k)- | 3000K               |
| Beam Angle-             | 34°                 |
| Optional Degree         | 15°/50°             |
| Lumen output-           | 1098                |
| Lamp Base-              | COB                 |
| CRI-                    | 92+                 |
| Ip Rating-              | IP20                |
| Dimmable                | Yes                 |
| Mounting Type-          | Celing Mount        |
| Material-               | Aluminium           |
| Colour-                 | White               |
| Warranty-               | 5 Years Replacement |

| Product Code-           | IFL-KINE0100.TW40.M |
|-------------------------|---------------------|
| Wattage-                | 15W                 |
| Voltage                 | 240v AC             |
| Colour Temperature (k)- | 4000K               |
| Beam Angle-             | 34°                 |
| Optional Degree         | 15°/50°             |
| Lumen output-           | 1270                |
| Lamp Base-              | COB                 |
| CRI-                    | 92+                 |
| Ip Rating-              | IP20                |
| Dimmable                | Yes                 |
| Mounting Type-          | Celing Mount        |
| Material-               | Aluminium           |
| Colour-                 | White               |
| Warranty-               | 5 Years Replacement |