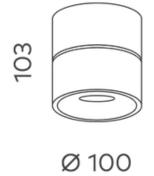

roduct Code-           | IFL-KINE0100.TB40.M |
|-------------------------|---------------------|
| Wattage-                | 15W                 |
| Voltage                 | 240v AC             |
| Colour Temperature (k)- | 4000K               |
| Beam Angle-             | 34°                 |
| Optional Degree         | 15°/50°             |
| Lumen output-           | 1270                |
| Lamp Base-              | COB                 |
| CRI-                    | 92+                 |
| Ip Rating-              | IP20                |
| Dimmable                | Yes                 |
| Mounting Type-          | Celing Mount        |
| Material-               | Aluminium           |
| Colour-                 | Black               |
| Warranty-               | 5 Years Replacement |









| Product Code-           | IFL-KINE0100.TW30.M |
|-------------------------|---------------------|
| Wattage-                | 15W                 |
| Voltage                 | 240v AC             |
| Colour Temperature (k)- | 3000K               |
| Beam Angle-             | 34°                 |
| Optional Degree         | 15°/50°             |
| Lumen output-           | 1098                |
| Lamp Base-              | COB                 |
| CRI-                    | 92+                 |
| Ip Rating-              | IP20                |
| Dimmable                | Yes                 |
| Mounting Type-          | Celing Mount        |
| Material-               | Aluminium           |
| Colour-                 | White               |
| Warranty-               | 5 Years Replacem