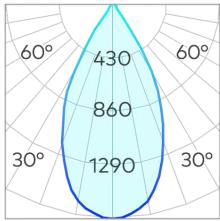

| Product Code-           | IFL-KINE0100.TB30.M |
|-------------------------|---------------------|
| Wattage-                | 15W                 |
| Voltage                 | 240v AC             |
| Colour Temperature (k)- | 3000K               |
| Beam Angle-             | 34°                 |
| Optional Degree         | 15°/50°             |
| Lumen output-           | 1098                |
| Lamp Base-              | COB                 |
| CRI-                    | 92+                 |
| Ip Rating-              | IP20                |
| Dimmable                | Yes                 |
| Mounting Type-          | Celing Mount        |
| Material-               | Aluminium           |
| Colour-                 | Black               |
| Warranty-               | 5 Years Replacement |

| Product Code-           | IFL-KINE0100.TB40.M |
|-------------------------|---------------------|
| Wattage-                | 15W                 |
| Voltage                 | 240v AC             |
| Colour Temperature (k)- | 4000K               |
| Beam Angle-             | 34°                 |
| Optional Degree         | 15°/50°             |
| Lumen output-           | 1270                |
| Lamp Base-              | COB                 |
| CRI-                    | 92+                 |
| Ip Rating-              | IP20                |
| Dimmable                | Yes                 |
| Mounting Type-          | Celing Mount        |
| Material-               | Aluminium           |
| Colour-                 | Black               |
| Warranty-               | 5 Years Replacement |

| Product Code-           | IFL-KINE0100.TW30.M |
|-------------------------|---------------------|
| Wattage-                | 15W                 |
| Voltage                 | 240v AC             |
| Colour Temperature (k)- | 3000K               |
| Beam Angle-             | 34°                 |
| Optional Degree         | 15°/50°             |
| Lumen output-           | 1098                |
| Lamp Base-              | COB                 |
| CRI-                    | 92+                 |
| Ip Rating-              | IP20                |
| Dimmable                | Yes                 |
| Mounting Type-          | Celing Mount        |
| Material-               | Aluminium           |
| Colour-                 | White               |
| Warranty-               | 5 Years Replacement |

| Product Code-           | IFL-KINE0100.TW40.M |
|-------------------------|---------------------|
| Wattage-                | 15W                 |
| Voltage                 | 240v AC             |
| Colour Temperature (k)- | 4000K               |
| Beam Angle-             | 34°                 |
| Optional Degree         | 15°/50°             |
| Lumen output-           | 1270                |
| Lamp Base-              | COB                 |
| CRI-                    | 92+                 |
| Ip Rating-              | IP20                |
| Dimmable                | Yes                 |
| Mounting Type-          | Celing Mount        |
| Material-               | Aluminium           |
| Colour-                 | White               |
| Warranty-               | 5 Years Replacement |