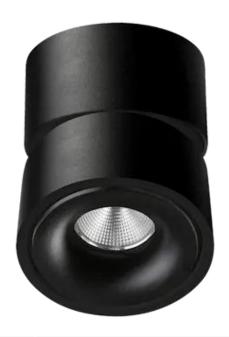

| Product Code-           | IFL-KINE0100.TB30.M |
|-------------------------|---------------------|
| Wattage-                | 15W                 |
| Voltage                 | 240v AC             |
| Colour Temperature (k)- | 3000K               |
| Beam Angle-             | 34°                 |
| Optional Degree         | 15°/50°             |
| Lumen output-           | 1098                |
| Lamp Base-              | COB                 |
| CRI-                    | 92+                 |
| Ip Rating-              | IP20                |
| Dimmable                | Yes                 |
| Mounting Type-          | Celing Mount        |
| Material-               | Aluminium           |
| Colour-                 | Black               |
| Warranty-               | 5 Years Replacement |

| Product Code-           | IFL-KINE0100.TB40.M |
|-------------------------|---------------------|
| Wattage-                | 15W                 |
| Voltage                 | 240v AC             |
| Colour Temperature (k)- | 4000K               |
| Beam Angle-             | 34°                 |
| Optional Degree         | 15°/50°             |
| Lumen output-           | 1270                |
| Lamp Base-              | COB                 |
| CRI-                    | 92+                 |
| Ip Rating-              | IP20                |
| Dimmable                | Yes                 |
| Mounting Type-          | Celing Mount        |
| Material-               | Aluminium           |
| Colour-                 | Black               |
| Warranty-               | 5 Years Replacement |