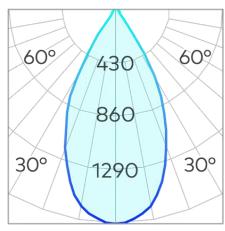

| Product Code-           | IFL-KINE0100.TB30.M |
|-------------------------|---------------------|
| Wattage-                | 15W                 |
| Voltage                 | 240v AC             |
| Colour Temperature (k)- | 3000K               |
| Beam Angle-             | 34°                 |
| Optional Degree         | 15°/50°             |
| Lumen output-           | 1098                |
| Lamp Base-              | COB                 |
| CRI-                    | 92+                 |
| Ip Rating-              | IP20                |
| Dimmable                | Yes                 |
| Mounting Type-          | Celing Mount        |
| Material-               | Aluminium           |
| Colour-                 | Black               |
| Warranty-               | 5 Years Replacement |

| Product Code-           | IFL-KINE0100.TB40.M |
|-------------------------|---------------------|
| Wattage-                | 15W                 |
| Voltage                 | 240v AC             |
| Colour Temperature (k)- | 4000K               |
| Beam Angle-             | 34°                 |
| Optional Degree         | 15°/50°             |
| Lumen output-           | 1270                |
| Lamp Base-              | COB                 |
| CRI-                    | 92+                 |
| Ip Rating-              | IP20                |
| Dimmable                | Yes                 |
| Mounting Type-          | Celing Mount        |
| Material-               | Aluminium           |
| Colour-                 | Black               |
| Warranty-               | 5 Years Replacement |

| Product Code-           | IFL-KINE0100.TW30.M |
|-------------------------|---------------------|
| Wattage-                | 15W                 |
| Voltage                 | 240v AC             |
| Colour Temperature (k)- | 3000K               |
| Beam Angle-             | 34°                 |
| Optional Degree         | 15°/50°             |
| Lumen output-           | 1098                |
| Lamp Base-              | COB                 |
| CRI-                    | 92+                 |
| Ip Rating-              | IP20                |
| Dimmable                | Yes                 |
| Mounting Type-          | Celing Mount        |
| Material-               | Aluminium           |
| Colour-                 | White               |
| Warranty-               | 5 Years Replacement |

| Product Code-           | IFL-KINE0100.TW40.M |
|-------------------------|---------------------|
| Wattage-                | 15W                 |
| Voltage                 | 240v AC             |
| Colour Temperature (k)- | 4000K               |
| Beam Angle-             | 34°                 |
| Optional Degree         | 15°/50°             |
| Lumen output-           | 1270                |
| Lamp Base-              | COB                 |
| CRI-                    | 92+                 |
| Ip Rating-              | IP20                |
| Dimmable                | Yes                 |
| Mounting Type-          | Celing Mount        |
| Material-               | Aluminium           |
| Colour-                 | White               |
| Warranty-               | 5 Years Replacement |