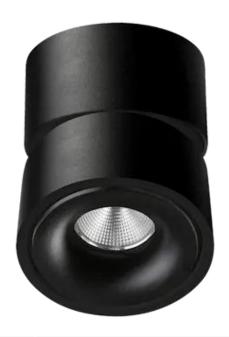

| Product Code-           | IFL-KINE0100.TW30.M |
|-------------------------|---------------------|
| Wattage-                | 15W                 |
| Voltage                 | 240v AC             |
| Colour Temperature (k)- | 3000K               |
| Beam Angle-             | 34°                 |
| Optional Degree         | 15°/50°             |
| Lumen output-           | 1098                |
| Lamp Base-              | COB                 |
| CRI-                    | 92+                 |
| Ip Rating-              | IP20                |
| Dimmable                | Yes                 |
| Mounting Type-          | Celing Mount        |
| Material-               | Aluminium           |
| Colour-                 | White               |
| Warranty-               | 5 Years Replacement |

| Product Code-           | IFL-KINE0100.TW40.M |
|-------------------------|---------------------|
| Wattage-                | 15W                 |
| Voltage                 | 240v AC             |
| Colour Temperature (k)- | 4000K               |
| Beam Angle-             | 34°                 |
| Optional Degree         | 15°/50°             |
| Lumen output-           | 1270                |
| Lamp Base-              | COB                 |
| CRI-                    | 92+                 |
| Ip Rating-              | IP20                |
| Dimmable                | Yes                 |
| Mounting Type-          | Celing Mount        |
| Material-               | Aluminium           |
| Colour-                 | White               |
| Warranty-               | 5 Years Replacement |