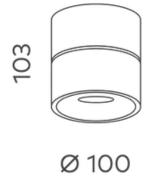

| Product Code-           | IFL-KINE0100.TB30.M |
|-------------------------|---------------------|
| Wattage-                | 15W                 |
| Voltage                 | 240v AC             |
| Colour Temperature (k)- | 3000K               |
| Beam Angle-             | 34°                 |
| Optional Degree         | 15°/50°             |
| Lumen output-           | 1098                |
| Lamp Base-              | COB                 |
| CRI-                    | 92+                 |
| Ip Rating-              | IP20                |
| Dimmable                | Yes                 |
| Mounting Type-          | Celing Mount        |
| Material-               | Aluminium           |
| Colour-                 | Black               |
| Warranty-               | 5 Years Replacement |

| Product Code-           | IFL-KINE0100.TB40.M |
|-------------------------|---------------------|
| Wattage-                | 15W                 |
| Voltage                 | 240v AC             |
| Colour Temperature (k)- | 4000K               |
| Beam Angle-             | 34°                 |
| Optional Degree         | 15°/50°             |
| Lumen output-           | 1270                |
| Lamp Base-              | COB                 |
| CRI-                    | 92+                 |
| Ip Rating-              | IP20                |
| Dimmable                | Yes                 |
| Mounting Type-          | Celing Mount        |
| Material-               | Aluminium           |
| Colour-                 | Black               |
| Warranty-               | 5 Years Replacement |

| Product Code-           | IFL-KINE0100.TW30.M |
|-------------------------|---------------------|
| Wattage-                | 15W                 |
| Voltage                 | 240v AC             |
| Colour Temperature (k)- | 3000K               |
| Beam Angle-             | 34°                 |
| Optional Degree         | 15°/50°             |
| Lumen output-           | 1098                |
| Lamp Base-              | COB                 |
| CRI-                    | 92+                 |
| Ip Rating-              | IP20                |
| Dimmable                | Yes                 |
| Mounting Type-          | Celing Mount        |
| Material-               | Aluminium           |
| Colour-                 | White               |
| Warranty-               | 5 Years Replacement |

| Product Code-           | IFL-KINE0100.TW40.M |
|-------------------------|---------------------|
| Wattage-                | 15W                 |
| Voltage                 | 240v AC             |
| Colour Temperature (k)- | 4000K               |
| Beam Angle-             | 34°                 |
| Optional Degree         | 15°/50°             |
| Lumen output-           | 1270                |
| Lamp Base-              | COB                 |
| CRI-                    | 92+                 |
| Ip Rating-              | IP20                |
| Dimmable                | Yes                 |
| Mounting Type-          | Celing Mount        |
| Material-               | Aluminium           |
| Colour-                 | White               |
| Warranty-               | 5 Years Replacement |