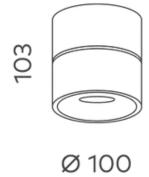

| Product Code-           | IFL-KINE0100.TB30.M |
|-------------------------|---------------------|
| Wattage-                | 15W                 |
| Voltage                 | 240v AC             |
| Colour Temperature (k)- | 3000K               |
| Beam Angle-             | 34°                 |
| Optional Degree         | 15°/50°             |
| Lumen output-           | 1098                |
| Lamp Base-              | COB                 |
| CRI-                    | 92+                 |
| Ip Rating-              | IP20                |
| Dimmable                | Yes                 |
| Mounting Type-          | Celing Mount        |
| Material-               | Aluminium           |
| Colour-                 | Black               |
| Warranty-               | 5 Years Replacement |

| Product Code-           | IFL-KINE0100.TB40.M |
|-------------------------|---------------------|
| Wattage-                | 15W                 |
| Voltage                 | 240v AC             |
| Colour Temperature (k)- | 4000K               |
| Beam Angle-             | 34°                 |
| Optional Degree         | 15°/50°             |
| Lumen output-           | 1270                |
| Lamp Base-              | COB                 |
| CRI-                    | 92+                 |
| Ip Rating-              | IP20                |
| Dimmable                | Yes                 |
| Mounting Type-          | Celing Mount        |
| Material-               | Aluminium           |
| Colour-                 | Black               |
| Warranty-               | 5 Years Replacement |

| Product Code-           | IFL-KINE0100.TW30.M |
|-------------------------|---------------------|
| Wattage-                | 15W                 |
| Voltage                 | 240v AC             |
| Colour Temperature (k)- | 3000K               |
| Beam Angle-             | 34°                 |
| Optional Degree         | 15°/50°             |
| Lumen output-           | 1098                |
| Lamp Base-              | COB                 |
| CRI-                    | 92+                 |
| Ip Rating-              | IP20                |
| Dimmable                | Yes                 |
| Mounting Type-          | Celing Mount        |
| Material-               | Aluminium           |
| Colour-                 | White               |
| Warranty-               | 5 Years Replacement |

| Product Code-           | IFL-KINE0100.TW40.M |
|-------------------------|---------------------|
| Wattage-                | 15W                 |
| Voltage                 | 240v AC             |
| Colour Temperature (k)- | 4000K               |
| Beam Angle-             | 34°                 |
| Optional Degree         | 15°/50°             |
| Lumen output-           | 1270                |
| Lamp Base-              | COB                 |
| CRI-                    | 92+                 |
| Ip Rating-              | IP20                |
| Dimmable                | Yes                 |
| Mounting Type-          | Celing Mount        |
| Material-               | Aluminium           |
| Colour-                 | White               |
| Warranty-               | 5 Years Replacement |