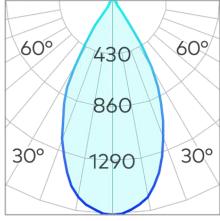

| Product Code-           | IFL-KINE0100.TB30.M |
|-------------------------|---------------------|
| Wattage-                | 15W                 |
| Voltage                 | 240v AC             |
| Colour Temperature (k)- | 3000K               |
| Beam Angle-             | 34°                 |
| Optional Degree         | 15°/50°             |
| Lumen output-           | 1098                |
| Lamp Base-              | COB                 |
| CRI-                    | 92+                 |
| Ip Rating-              | IP20                |
| Dimmable                | Yes                 |
| Mounting Type-          | Celing Mount        |
| Material-               | Aluminium           |
| Colour-                 | Black               |
| Warranty-               | 5 Years Replacement |

| Product Code-           | IFL-KINE0100.TB40.M |
|-------------------------|---------------------|
| Wattage-                | 15W                 |
| Voltage                 | 240v AC             |
| Colour Temperature (k)- | 4000K               |
| Beam Angle-             | 34°                 |
| Optional Degree         | 15°/50°             |
| Lumen output-           | 1270                |
| Lamp Base-              | COB                 |
| CRI-                    | 92+                 |
| Ip Rating-              | IP20                |
| Dimmable                | Yes                 |
| Mounting Type-          | Celing Mount        |
| Material-               | Aluminium           |
| Colour-                 | Black               |
| Warranty-               | 5 Years Replacement |

| Product Code-           | IFL-KINE0100.TW30.M |
|-------------------------|---------------------|
| Wattage-                | 15W                 |
| Voltage                 | 240v AC             |
| Colour Temperature (k)- | 3000K               |
| Beam Angle-             | 34°                 |
| Optional Degree         | 15°/50°             |
| Lumen output-           | 1098                |
| Lamp Base-              | COB                 |
| CRI-                    | 92+                 |
| Ip Rating-              | IP20                |
| Dimmable                | Yes                 |
| Mounting Type-          | Celing Mount        |
| Material-               | Aluminium           |
| Colour-                 | White               |
| Warranty-               | 5 Years Replacement |

| Product Code-           | IFL-KINE0100.TW40.M |
|-------------------------|---------------------|
| Wattage-                | 15W                 |
| Voltage                 | 240v AC             |
| Colour Temperature (k)- | 4000K               |
| Beam Angle-             | 34°                 |
| Optional Degree         | 15°/50°             |
| Lumen output-           | 1270                |
| Lamp Base-              | COB                 |
| CRI-                    | 92+                 |
| Ip Rating-              | IP20                |
| Dimmable                | Yes                 |
| Mounting Type-          | Celing Mount        |
| Material-               | Aluminium           |
| Colour-                 | White               |
| Warranty-               | 5 Years Replacement |