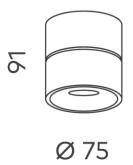

roduct Code-           | IFL-KINE0075.TB40.M |
|-------------------------|---------------------|
| Wattage-                | 9W                  |
| Voltage                 | 240v AC             |
| Colour Temperature (k)- | 4000K               |
| Beam Angle-             | 34°                 |
| Optional Degree         | 23°/50°             |
| Lumen output-           | 803                 |
| Lamp Base-              | COB                 |
| CRI-                    | 92+                 |
| Ip Rating-              | IP20                |
| Dimmable                | Yes                 |
| Mounting Type-          | Celing Mount        |
| Material-               | Aluminium           |
| Colour-                 | Black               |
| Warranty-               | 5 Years Replacement |









| Product Code-           | IFL-KINE0075.TW30.M |
|-------------------------|---------------------|
| Wattage-                | 9W                  |
| Voltage                 | 240v AC             |
| Colour Temperature (k)- | 3000K               |
| Beam Angle-             | 34°                 |
| Optional Degree         | 23°/50°             |
| Lumen output-           | 754                 |
| Lamp Base-              | COB                 |
| CRI-                    | 92+                 |
| Ip Rating-              | IP20                |
| Dimmable                | Yes                 |
| Mounting Type-          | Celing Mount        |
| Material-               | Aluminium           |
| Colour-                 | White               |
| Warranty-               | 5 Years Replacem