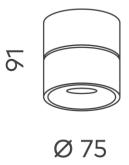

roduct Code-           | IFL-KINE0075.TB30.M |
|-------------------------|---------------------|
| Wattage-                | 9W                  |
| Voltage                 | 240v AC             |
| Colour Temperature (k)- | 3000K               |
| Beam Angle-             | 34°                 |
| Optional Degree         | 23°/50°             |
| Lumen output-           | 754                 |
| Lamp Base-              | COB                 |
| CRI-                    | 92+                 |
| Ip Rating-              | IP20                |
| Dimmable                | Yes                 |
| Mounting Type-          | Celing Mount        |
| Material-               | Aluminium           |
| Colour-                 | Black               |
| Warranty-               | 5 Years Replacement |









| Product Code-           | IFL-KINE0075.TB40.M |
|-------------------------|---------------------|
| Wattage-                | 9W                  |
| Voltage                 | 240v AC             |
| Colour Temperature (k)- | 4000K               |
| Beam Angle-             | 34°                 |
| Optional Degree         | 23°/50°             |
| Lumen output-           | 803                 |
| Lamp Base-              | COB                 |
| CRI-                    | 92+                 |
| Ip Rating-              | IP20                |
| Dimmable                | Yes                 |
| Mounting Type-          | Celing Mount        |
| Material-               | Aluminium           |
| Colour-                 | Black               |
| Warranty-               | 5 Years Replacem