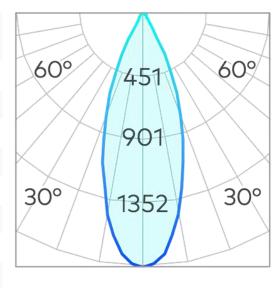

| Product Code-           | IFL-KINE0075.TB30.M |
|-------------------------|---------------------|
| Wattage-                | 9W                  |
| Voltage                 | 240v AC             |
| Colour Temperature (k)- | 3000K               |
| Beam Angle-             | 34°                 |
| Optional Degree         | 23°/50°             |
| Lumen output-           | 754                 |
| Lamp Base-              | COB                 |
| CRI-                    | 92+                 |
| Ip Rating-              | IP20                |
| Dimmable                | Yes                 |
| Mounting Type-          | Celing Mount        |
| Material-               | Aluminium           |
| Colour-                 | Black               |
| Warranty-               | 5 Years Replacement |

| Product Code-           | IFL-KINE0075.TB40.M |
|-------------------------|---------------------|
| Wattage-                | 9W                  |
| Voltage                 | 240v AC             |
| Colour Temperature (k)- | 4000K               |
| Beam Angle-             | 34°                 |
| Optional Degree         | 23°/50°             |
| Lumen output-           | 803                 |
| Lamp Base-              | COB                 |
| CRI-                    | 92+                 |
| Ip Rating-              | IP20                |
| Dimmable                | Yes                 |
| Mounting Type-          | Celing Mount        |
| Material-               | Aluminium           |
| Colour-                 | Black               |
| Warranty-               | 5 Years Replacement |

| Product Code-           | IFL-KINE0075.TW30.M |
|-------------------------|---------------------|
| Wattage-                | 9W                  |
| Voltage                 | 240v AC             |
| Colour Temperature (k)- | 3000K               |
| Beam Angle-             | 34°                 |
| Optional Degree         | 23°/50°             |
| Lumen output-           | 754                 |
| Lamp Base-              | COB                 |
| CRI-                    | 92+                 |
| Ip Rating-              | IP20                |
| Dimmable                | Yes                 |
| Mounting Type-          | Celing Mount        |
| Material-               | Aluminium           |
| Colour-                 | White               |
| Warranty-               | 5 Years Replacement |

| Product Code-           | IFL-KINE0075.TW40.M |
|-------------------------|---------------------|
| Wattage-                | 9W                  |
| Voltage                 | 240v AC             |
| Colour Temperature (k)- | 4000K               |
| Beam Angle-             | 34°                 |
| Optional Degree         | 23°/50°             |
| Lumen output-           | 803                 |
| Lamp Base-              | COB                 |
| CRI-                    | 92+                 |
| Ip Rating-              | IP20                |
| Dimmable                | Yes                 |
| Mounting Type-          | Celing Mount        |
| Material-               | Aluminium           |
| Colour-                 | White               |
| Warranty-               | 5 Years Replacement |