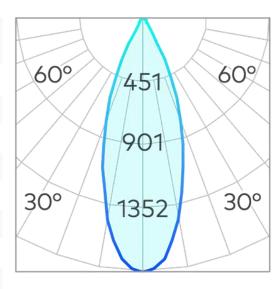

| Product Code-           | IFL-KINE0075.TB30.M |
|-------------------------|---------------------|
| Wattage-                | 9W                  |
| Voltage                 | 240v AC             |
| Colour Temperature (k)- | 3000K               |
| Beam Angle-             | 34°                 |
| Optional Degree         | 23°/50°             |
| Lumen output-           | 754                 |
| Lamp Base-              | COB                 |
| CRI-                    | 92+                 |
| Ip Rating-              | IP20                |
| Dimmable                | Yes                 |
| Mounting Type-          | Celing Mount        |
| Material-               | Aluminium           |
| Colour-                 | Black               |
| Warranty-               | 5 Years Replacement |

| Product Code-           | IFL-KINE0075.TB40.M |
|-------------------------|---------------------|
| Wattage-                | 9W                  |
| Voltage                 | 240v AC             |
| Colour Temperature (k)- | 4000K               |
| Beam Angle-             | 34°                 |
| Optional Degree         | 23°/50°             |
| Lumen output-           | 803                 |
| Lamp Base-              | COB                 |
| CRI-                    | 92+                 |
| Ip Rating-              | IP20                |
| Dimmable                | Yes                 |
| Mounting Type-          | Celing Mount        |
| Material-               | Aluminium           |
| Colour-                 | Black               |
| Warranty-               | 5 Years Replacement |

| Product Code-           | IFL-KINE0075.TW30.M |
|-------------------------|---------------------|
| Wattage-                | 9W                  |
| Voltage                 | 240v AC             |
| Colour Temperature (k)- | 3000K               |
| Beam Angle-             | 34°                 |
| Optional Degree         | 23°/50°             |
| Lumen output-           | 754                 |
| Lamp Base-              | COB                 |
| CRI-                    | 92+                 |
| Ip Rating-              | IP20                |
| Dimmable                | Yes                 |
| Mounting Type-          | Celing Mount        |
| Material-               | Aluminium           |
| Colour-                 | White               |
| Warranty-               | 5 Years Replacement |

| Product Code-           | IFL-KINE0075.TW40.M |
|-------------------------|---------------------|
| Wattage-                | 9W                  |
| Voltage                 | 240v AC             |
| Colour Temperature (k)- | 4000K               |
| Beam Angle-             | 34°                 |
| Optional Degree         | 23°/50°             |
| Lumen output-           | 803                 |
| Lamp Base-              | COB                 |
| CRI-                    | 92+                 |
| Ip Rating-              | IP20                |
| Dimmable                | Yes                 |
| Mounting Type-          | Celing Mount        |
| Material-               | Aluminium           |
| Colour-                 | White               |
| Warranty-               | 5 Years Replacement |