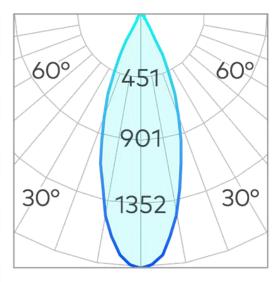

| Product Code-           | IFL-KINE0075.TB30.M |
|-------------------------|---------------------|
| Wattage-                | 9W                  |
| Voltage                 | 240v AC             |
| Colour Temperature (k)- | 3000K               |
| Beam Angle-             | 34°                 |
| Optional Degree         | 23°/50°             |
| Lumen output-           | 754                 |
| Lamp Base-              | COB                 |
| CRI-                    | 92+                 |
| Ip Rating-              | IP20                |
| Dimmable                | Yes                 |
| Mounting Type-          | Celing Mount        |
| Material-               | Aluminium           |
| Colour-                 | Black               |
| Warranty-               | 5 Years Replacement |

| Product Code-           | IFL-KINE0075.TB40.M |
|-------------------------|---------------------|
| Wattage-                | 9W                  |
| Voltage                 | 240v AC             |
| Colour Temperature (k)- | 4000K               |
| Beam Angle-             | 34°                 |
| Optional Degree         | 23°/50°             |
| Lumen output-           | 803                 |
| Lamp Base-              | COB                 |
| CRI-                    | 92+                 |
| Ip Rating-              | IP20                |
| Dimmable                | Yes                 |
| Mounting Type-          | Celing Mount        |
| Material-               | Aluminium           |
| Colour-                 | Black               |
| Warranty-               | 5 Years Replacement |

| Product Code-           | IFL-KINE0075.TW30.M |
|-------------------------|---------------------|
| Wattage-                | 9W                  |
| Voltage                 | 240v AC             |
| Colour Temperature (k)- | 3000K               |
| Beam Angle-             | 34°                 |
| Optional Degree         | 23°/50°             |
| Lumen output-           | 754                 |
| Lamp Base-              | COB                 |
| CRI-                    | 92+                 |
| Ip Rating-              | IP20                |
| Dimmable                | Yes                 |
| Mounting Type-          | Celing Mount        |
| Material-               | Aluminium           |
| Colour-                 | White               |
| Warranty-               | 5 Years Replacement |

| Product Code-           | IFL-KINE0075.TW40.M |
|-------------------------|---------------------|
| Wattage-                | 9W                  |
| Voltage                 | 240v AC             |
| Colour Temperature (k)- | 4000K               |
| Beam Angle-             | 34°                 |
| Optional Degree         | 23°/50°             |
| Lumen output-           | 803                 |
| Lamp Base-              | COB                 |
| CRI-                    | 92+                 |
| Ip Rating-              | IP20                |
| Dimmable                | Yes                 |
| Mounting Type-          | Celing Mount        |
| Material-               | Aluminium           |
| Colour-                 | White               |
| Warranty-               | 5 Years Replacement |