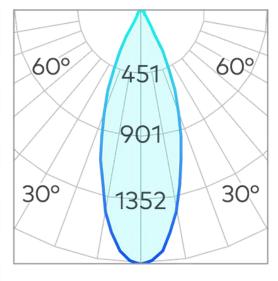

| Product Code-           | IFL-KINE0075.TB30.M |
|-------------------------|---------------------|
| Wattage-                | 9W                  |
| Voltage                 | 240v AC             |
| Colour Temperature (k)- | 3000K               |
| Beam Angle-             | 34°                 |
| Optional Degree         | 23°/50°             |
| Lumen output-           | 754                 |
| Lamp Base-              | COB                 |
| CRI-                    | 92+                 |
| Ip Rating-              | IP20                |
| Dimmable                | Yes                 |
| Mounting Type-          | Celing Mount        |
| Material-               | Aluminium           |
| Colour-                 | Black               |
| Warranty-               | 5 Years Replacement |

| Product Code-           | IFL-KINE0075.TB40.M |
|-------------------------|---------------------|
| Wattage-                | 9W                  |
| Voltage                 | 240v AC             |
| Colour Temperature (k)- | 4000K               |
| Beam Angle-             | 34°                 |
| Optional Degree         | 23°/50°             |
| Lumen output-           | 803                 |
| Lamp Base-              | COB                 |
| CRI-                    | 92+                 |
| Ip Rating-              | IP20                |
| Dimmable                | Yes                 |
| Mounting Type-          | Celing Mount        |
| Material-               | Aluminium           |
| Colour-                 | Black               |
| Warranty-               | 5 Years Replacement |

| Product Code-           | IFL-KINE0075.TW30.M |
|-------------------------|---------------------|
| Wattage-                | 9W                  |
| Voltage                 | 240v AC             |
| Colour Temperature (k)- | 3000K               |
| Beam Angle-             | 34°                 |
| Optional Degree         | 23°/50°             |
| Lumen output-           | 754                 |
| Lamp Base-              | COB                 |
| CRI-                    | 92+                 |
| Ip Rating-              | IP20                |
| Dimmable                | Yes                 |
| Mounting Type-          | Celing Mount        |
| Material-               | Aluminium           |
| Colour-                 | White               |
| Warranty-               | 5 Years Replacement |

| Product Code-           | IFL-KINE0075.TW40.M |
|-------------------------|---------------------|
| Wattage-                | 9W                  |
| Voltage                 | 240v AC             |
| Colour Temperature (k)- | 4000K               |
| Beam Angle-             | 34°                 |
| Optional Degree         | 23°/50°             |
| Lumen output-           | 803                 |
| Lamp Base-              | COB                 |
| CRI-                    | 92+                 |
| Ip Rating-              | IP20                |
| Dimmable                | Yes                 |
| Mounting Type-          | Celing Mount        |
| Material-               | Aluminium           |
| Colour-                 | White               |
| Warranty-               | 5 Years Replacement |