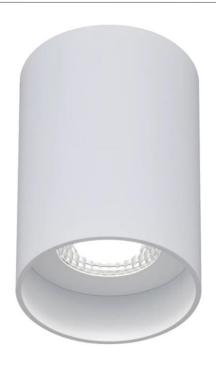

## **KEON CTC LED DIM WHITE COB 10w**

| Product Code-           | IFL-KEON-10-WH83    |
|-------------------------|---------------------|
| Wattage-                | 10w                 |
| Voltage                 | 240v AC             |
| Colour Temperature (k)- | 3000K               |
| Beam Angle-             | 40°                 |
| Lumen output-           | 800                 |
| Lamp Base-              | LED integrated COB  |
| CRI-                    | 84+                 |
| Ip Rating-              | IP20                |
| Dimmable                | Yes                 |
| Mounting Type-          | Surface             |
| Material-               | Aluminium           |
| Colour-                 | White               |
| Warranty-               | 3 Years Replacement |