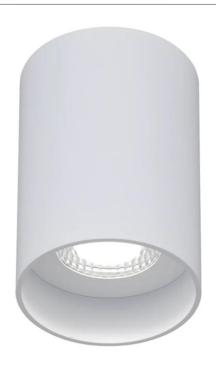

## **KEON CTC LED DIM WHITE COB 10w**

| Product Code-           | IFL-KEON-10-WH85    |
|-------------------------|---------------------|
| Wattage-                | 10w                 |
| Voltage                 | 240v AC             |
| Colour Temperature (k)- | 5000K               |
| Beam Angle-             | 40°                 |
| Lumen output-           | 800                 |
| Lamp Base-              | LED integrated COB  |
| CRI-                    | 84+                 |
| Ip Rating-              | IP20                |
| Dimmable                | Yes                 |
| Mounting Type-          | Surface             |
| Material-               | Aluminium           |
| Colour-                 | White               |
| Warranty-               | 3 Years Replacement |