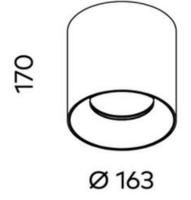

## Ion R Large Surface Mount Canister (Canister Only) COB

| Product Code-           | IFL-IORSL170.TB     |
|-------------------------|---------------------|
| Wattage-                | N/A                 |
| Voltage                 | N/A                 |
| Colour Temperature (k)- | N/A                 |
| Beam Angle-             | N/A                 |
| Optional Degree         | N/A                 |
| Lumen output-           | N/A                 |
| Lamp Base-              | COB                 |
| CRI-                    | N/A                 |
| Ip Rating-              | IP44                |
| Dimmable                | Yes                 |
| Mounting Type-          | Celing Mount        |
| Material-               | Aluminium           |
| Colour-                 | Black               |
| Warranty-               | 5 Years Replacement |

## Ion R Large Surface Mount Canister (Canister Only) COB

| Product Code-           | IFL-IORSL170.TW     |
|-------------------------|---------------------|
| Wattage-                | N/A                 |
| Voltage                 | N/A                 |
| Colour Temperature (k)- | N/A                 |
| Beam Angle-             | N/A                 |
| Optional Degree         | N/A                 |
| Lumen output-           | N/A                 |
| Lamp Base-              | COB                 |
| CRI-                    | N/A                 |
| Ip Rating-              | IP44                |
| Dimmable                | Yes                 |
| Mounting Type-          | Celing Mount        |
| Material-               | Aluminium           |
| Colour-                 | White               |
| Warranty-               | 5 Years Replacement |