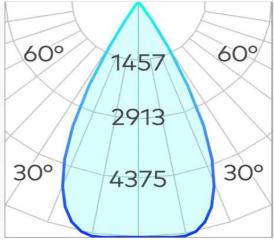

Product Code-           | IFL-IORSL170.TB     |
|-------------------------|---------------------|
| Wattage-                | N/A                 |
| Voltage                 | N/A                 |
| Colour Temperature (k)- | N/A                 |
| Beam Angle-             | N/A                 |
| Optional Degree         | N/A                 |
| Lumen output-           | N/A                 |
| Lamp Base-              | COB                 |
| CRI-                    | N/A                 |
| Ip Rating-              | IP44                |
| Dimmable                | Yes                 |
| Mounting Type-          | Celing Mount        |
| Material-               | Aluminium           |
| Colour-                 | Black               |
| Warranty-               | 5 Years Replacement |







## Ion R Large Surface Mount Canister (Canister Only) COB



| Product Code-           | IFL-IORSL170.TW     |
|-------------------------|---------------------|
| Wattage-                | N/A                 |
| Voltage                 | N/A                 |
| Colour Temperature (k)- | N/A                 |
| Beam Angle-             | N/A                 |
| Optional Degree         | N/A                 |
| Lumen output-           | N/A                 |
| Lamp Base-              | COB                 |
| CRI-                    | N/A                 |
| Ip Rating-              | IP44                |
| Dimmable                | Yes                 |
| Mounting Type-          | Celing Mount        |
| Material-               | Aluminium           |
| Colour-                 | White