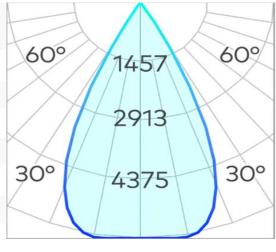

## Ion R Large Surface Mount Canister (Canister Only) COB

| Product Code-           | IFL-IORSL170.TB     |
|-------------------------|---------------------|
| Wattage-                | N/A                 |
| Voltage                 | N/A                 |
| Colour Temperature (k)- | N/A                 |
| Beam Angle-             | N/A                 |
| Optional Degree         | N/A                 |
| Lumen output-           | N/A                 |
| Lamp Base-              | COB                 |
| CRI-                    | N/A                 |
| Ip Rating-              | IP44                |
| Dimmable                | Yes                 |
| Mounting Type-          | Celing Mount        |
| Material-               | Aluminium           |
| Colour-                 | Black               |
| Warranty-               | 5 Years Replacement |

## Ion R Large Surface Mount Canister (Canister Only) COB

| Product Code-           | IFL-IORSL170.TW     |
|-------------------------|---------------------|
| Wattage-                | N/A                 |
| Voltage                 | N/A                 |
| Colour Temperature (k)- | N/A                 |
| Beam Angle-             | N/A                 |
| Optional Degree         | N/A                 |
| Lumen output-           | N/A                 |
| Lamp Base-              | COB                 |
| CRI-                    | N/A                 |
| Ip Rating-              | IP44                |
| Dimmable                | Yes                 |
| Mounting Type-          | Celing Mount        |
| Material-               | Aluminium           |
| Colour-                 | White               |
| Warranty-               | 5 Years Replacement |