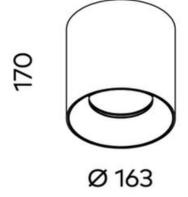

## Ion R Large Surface Mount Canister (Canister Only) COB

| Product Code-           | IFL-IORSL170.TB     |
|-------------------------|---------------------|
| Wattage-                | N/A                 |
| Voltage                 | N/A                 |
| Colour Temperature (k)- | N/A                 |
| Beam Angle-             | N/A                 |
| Optional Degree         | N/A                 |
| Lumen output-           | N/A                 |
| Lamp Base-              | COB                 |
| CRI-                    | N/A                 |
| Ip Rating-              | IP44                |
| Dimmable                | Yes                 |
| Mounting Type-          | Celing Mount        |
| Material-               | Aluminium           |
| Colour-                 | Black               |
| Warranty-               | 5 Years Replacement |

## Ion R Large Surface Mount Canister (Canister Only) COB

| Product Code-           | IFL-IORSL170.TW     |
|-------------------------|---------------------|
| Wattage-                | N/A                 |
| Voltage                 | N/A                 |
| Colour Temperature (k)- | N/A                 |
| Beam Angle-             | N/A                 |
| Optional Degree         | N/A                 |
| Lumen output-           | N/A                 |
| Lamp Base-              | COB                 |
| CRI-                    | N/A                 |
| Ip Rating-              | IP44                |
| Dimmable                | Yes                 |
| Mounting Type-          | Celing Mount        |
| Material-               | Aluminium           |
| Colour-                 | White               |
| Warranty-               | 5 Years Replacement |