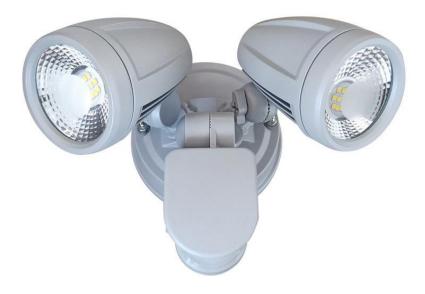

## ILLUME TWIN EXTERIOR SPOT SENSOR SMD 10w

| Product Code-           | IFL-ILLUME-EX2-SL           |
|-------------------------|-----------------------------|
| Wattage-                | 10w                         |
| Voltage                 | 240v AC                     |
| Colour Temperature (k)- | 5000K                       |
| Beam Angle-             | 80°                         |
| Lumen output-           | 1600                        |
| Lamp Base-              | LED integrated SMD          |
| CRI-                    | 80+                         |
| Ip Rating-              | IP44                        |
| Dimmable                | No                          |
| Mounting Type-          | Surface                     |
| Material-               | Aluminium,<br>Polycarbonate |
| Colour-                 | Silver                      |
| Warranty-               | 3 Years Replacement         |