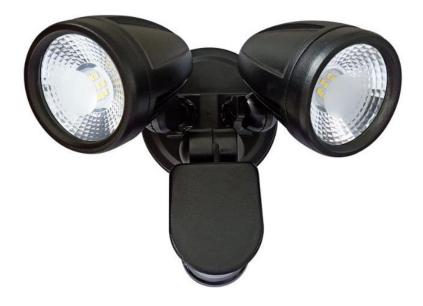

## ILLUME TWIN EXTERIOR SPOT SENSOR SMD 10w

| Product Code-           | IFL-ILLUME-EX2-BK           |           |
|-------------------------|-----------------------------|-----------|
| Wattage-                | 10w                         |           |
| Voltage                 | 240v AC                     |           |
| Colour Temperature (k)- | 5000K                       |           |
| Beam Angle-             | 80°                         |           |
| Lumen output-           | 1600                        |           |
| Lamp Base-              | LED integrated SMD          | 12        |
| CRI-                    | 80+                         |           |
| Ip Rating-              | IP44                        |           |
| Dimmable                | No                          |           |
| Mounting Type-          | Surface                     | 17 x W:22 |
| Material-               | Aluminium,<br>Polycarbonate |           |
| Colour-                 | Black                       |           |
| Warranty-               | 3 Years Replacement         |           |