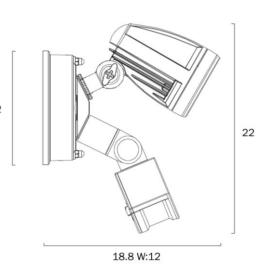

## **ILLUME SINGLE EXTERIOR SPOT SENSOR SMD 10w**

| Product Code-           | IFL-ILLUME-EX1S-BK          |   |
|-------------------------|-----------------------------|---|
| Wattage-                | 10w                         |   |
| Voltage                 | 240v AC                     |   |
| Colour Temperature (k)- | 5000K                       |   |
| Beam Angle-             | 80°                         |   |
| Lumen output-           | 800                         |   |
| Lamp Base-              | LED integrated SMD          | 1 |
| CRI-                    | 80+                         |   |
| Ip Rating-              | IP44                        |   |
| Dimmable                | No                          |   |
| Mounting Type-          | Surface                     |   |
| Material-               | Aluminium,<br>Polycarbonate |   |
| Colour-                 | Black                       |   |
| Warranty-               | 3 Years Replacement         |   |