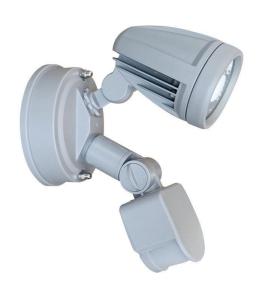

## **ILLUME SINGLE EXTERIOR SPOT SENSOR SMD 10w**

| Product Code-           | IFL-ILLUME-EX1S-SL          |
|-------------------------|-----------------------------|
| Wattage-                | 10w                         |
| Voltage                 | 240v AC                     |
| Colour Temperature (k)- | 5000K                       |
| Beam Angle-             | 80°                         |
| Lumen output-           | 800                         |
| Lamp Base-              | LED integrated SMD          |
| CRI-                    | 80+                         |
| Ip Rating-              | IP44                        |
| Dimmable                | No                          |
| Mounting Type-          | Surface                     |
| Material-               | Aluminium,<br>Polycarbonate |
| Colour-                 | Silver                      |
|                         |                             |