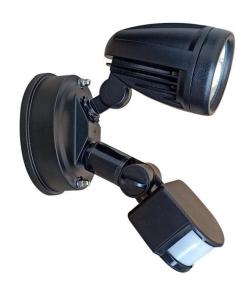

## **ILLUME SINGLE EXTERIOR SPOT SENSOR SMD 10w**

| Product Code-           | IFL-ILLUME-EX1S-BK          |   |
|-------------------------|-----------------------------|---|
| Wattage-                | 10w                         |   |
| Voltage                 | 240v AC                     |   |
| Colour Temperature (k)- | 5000K                       |   |
| Beam Angle-             | 80°                         |   |
| Lumen output-           | 800                         |   |
| Lamp Base-              | LED integrated SMD          | 1 |
| CRI-                    | 80+                         |   |
| Ip Rating-              | IP44                        |   |
| Dimmable                | No                          |   |
| Mounting Type-          | Surface                     |   |
| Material-               | Aluminium,<br>Polycarbonate |   |
| Colour-                 | Black                       |   |
| Warranty-               | 3 Years Replacement         |   |