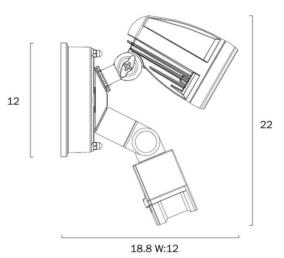

## **ILLUME SINGLE EXTERIOR SPOT SENSOR SMD 10w**

| Product Code-           | IFL-ILLUME-EX1S-SL          |
|-------------------------|-----------------------------|
| Wattage-                | 10w                         |
| Voltage                 | 240v AC                     |
| Colour Temperature (k)- | 5000K                       |
| Beam Angle-             | 80°                         |
| Lumen output-           | 800                         |
| Lamp Base-              | LED integrated SMD          |
| CRI-                    | 80+                         |
| Ip Rating-              | IP44                        |
| Dimmable                | No                          |
| Mounting Type-          | Surface                     |
| Material-               | Aluminium,<br>Polycarbonate |
| Colour-                 | Silver                      |
|                         |                             |