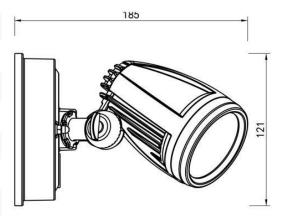

## **ILLUME SINGLE EXTERIOR SPOT SENSOR SMD 10w**

| Product Code-           | IFL-ILLUME-EX1-BK           |
|-------------------------|-----------------------------|
| Wattage-                | 10w                         |
| Voltage                 | 240v AC                     |
| Colour Temperature (k)- | 5000K                       |
| Beam Angle-             | 90°                         |
| Lumen output-           | 800                         |
| Lamp Base-              | LED integrated SMD          |
| CRI-                    | 80+                         |
| Ip Rating-              | IP44                        |
| Dimmable                | No                          |
| Mounting Type-          | Surface                     |
| Material-               | Aluminium,<br>Polycarbonate |
| Colour-                 | Black                       |
| Warranty-               | 3 Years Replacement         |