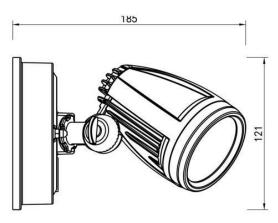

## **ILLUME SINGLE EXTERIOR SPOT SENSOR SMD 10w**

| Product Code-           | IFL-ILLUME-EX1-SL           |
|-------------------------|-----------------------------|
| Wattage-                | 10w                         |
| Voltage                 | 240v AC                     |
| Colour Temperature (k)- | 5000K                       |
| Beam Angle-             | 90°                         |
| Lumen output-           | 800                         |
| Lamp Base-              | LED integrated SMD          |
| CRI-                    | 80+                         |
| Ip Rating-              | IP44                        |
| Dimmable                | No                          |
| Mounting Type-          | Surface                     |
| Material-               | Aluminium,<br>Polycarbonate |
| Colour-                 | Silver                      |
| Warranty-               | 3 Years Replacement         |