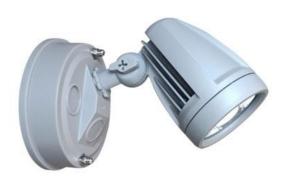

## **ILLUME SINGLE EXTERIOR SPOT SENSOR SMD 10w**

| Product Code-           | IFL-ILLUME-EX1-SL           |
|-------------------------|-----------------------------|
| Wattage-                | 10w                         |
| Voltage                 | 240v AC                     |
| Colour Temperature (k)- | 5000K                       |
| Beam Angle-             | 90°                         |
| Lumen output-           | 800                         |
| Lamp Base-              | LED integrated SMD          |
| CRI-                    | 80+                         |
| Ip Rating-              | IP44                        |
| Dimmable                | No                          |
| Mounting Type-          | Surface                     |
| Material-               | Aluminium,<br>Polycarbonate |
| Colour-                 | Silver                      |
| Warranty-               | 3 Years Replacement         |