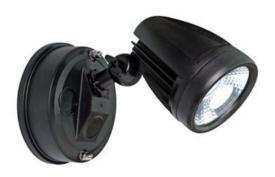

## **ILLUME SINGLE EXTERIOR SPOT SENSOR SMD 10w**

| Product Code-           | IFL-ILLUME-EX1-BK           |
|-------------------------|-----------------------------|
| Wattage-                | 10w                         |
| Voltage                 | 240v AC                     |
| Colour Temperature (k)- | 5000K                       |
| Beam Angle-             | 90°                         |
| Lumen output-           | 800                         |
| Lamp Base-              | LED integrated SMD          |
| CRI-                    | 80+                         |
| Ip Rating-              | IP44                        |
| Dimmable                | No                          |
| Mounting Type-          | Surface                     |
| Material-               | Aluminium,<br>Polycarbonate |
| Colour-                 | Black                       |
| Warranty-               | 3 Years Replacement         |