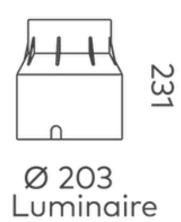

## **Compass 175mm Inground Uplight Round COB 15W**

Canister

| Product Code-           | IFL-COMP0175.TB30.P |
|-------------------------|---------------------|
| Wattage-                | 15W                 |
| Voltage                 | 24v DC              |
| Colour Temperature (k)- | 3000K               |
| Beam Angle-             | 12°                 |
| Optional Degree         | N/A                 |
| Lumen output-           | 928                 |
| Lamp Base-              | COB                 |
| CRI-                    | 80+                 |
| Ip Rating-              | IP67                |
| Dimmable                | No                  |
| Mounting Type-          | In-Ground           |
| Material-               | Aluminium           |
| Colour-                 | Black               |
| Warranty-               | 3 Years Replacement |

## **Compass 175mm Inground Uplight Round COB 15W**

Canister

| Product Code-           | IFL-COMP0175.SS30.P |
|-------------------------|---------------------|
| Wattage-                | 15W                 |
| Voltage                 | 24v DC              |
| Colour Temperature (k)- | 3000K               |
| Beam Angle-             | 12°                 |
| Optional Degree         | N/A                 |
| Lumen output-           | 928                 |
| Lamp Base-              | COB                 |
| CRI-                    | 80+                 |
| Ip Rating-              | IP67                |
| Dimmable                | No                  |
| Mounting Type-          | In-Ground           |
| Material-               | Stainless Steel     |
| Colour-                 | Stainless Steel     |
| Warranty-               | 3 Years Replacement |