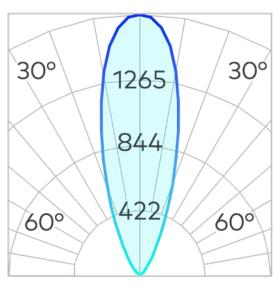

## **Compass 175mm Inground Uplight Round COB 15W**

Canister

| Product Code-           | IFL-COMP0175.TB30.P |
|-------------------------|---------------------|
| Wattage-                | 15W                 |
| Voltage                 | 24v DC              |
| Colour Temperature (k)- | 3000K               |
| Beam Angle-             | 12°                 |
| Optional Degree         | N/A                 |
| Lumen output-           | 928                 |
| Lamp Base-              | COB                 |
| CRI-                    | 80+                 |
| Ip Rating-              | IP67                |
| Dimmable                | No                  |
| Mounting Type-          | In-Ground           |
| Material-               | Aluminium           |
| Colour-                 | Black               |
| Warranty-               | 3 Years Replacement |

## **Compass 175mm Inground Uplight Round COB 15W**

Canister

| Product Code-           | IFL-COMP0175.SS30.P |
|-------------------------|---------------------|
| Wattage-                | 15W                 |
| Voltage                 | 24v DC              |
| Colour Temperature (k)- | 3000K               |
| Beam Angle-             | 12°                 |
| Optional Degree         | N/A                 |
| Lumen output-           | 928                 |
| Lamp Base-              | COB                 |
| CRI-                    | 80+                 |
| Ip Rating-              | IP67                |
| Dimmable                | No                  |
| Mounting Type-          | In-Ground           |
| Material-               | Stainless Steel     |
| Colour-                 | Stainless Steel     |
| Warranty-               | 3 Years Replacement |