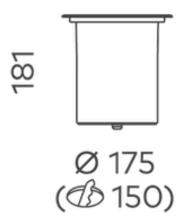

## **Compass 175mm Inground Uplight Round COB 15W**

Canister

| Product Code-           | IFL-COMP0175.TB30.P |
|-------------------------|---------------------|
| Wattage-                | 15W                 |
| Voltage                 | 24v DC              |
| Colour Temperature (k)- | 3000K               |
| Beam Angle-             | 12°                 |
| Optional Degree         | N/A                 |
| Lumen output-           | 928                 |
| Lamp Base-              | COB                 |
| CRI-                    | 80+                 |
| Ip Rating-              | IP67                |
| Dimmable                | No                  |
| Mounting Type-          | In-Ground           |
| Material-               | Aluminium           |
| Colour-                 | Black               |
| Warranty-               | 3 Years Replacement |

## **Compass 175mm Inground Uplight Round COB 15W**

Canister

| Product Code-           | IFL-COMP0175.SS30.P |
|-------------------------|---------------------|
| Wattage-                | 15W                 |
| Voltage                 | 24v DC              |
| Colour Temperature (k)- | 3000K               |
| Beam Angle-             | 12°                 |
| Optional Degree         | N/A                 |
| Lumen output-           | 928                 |
| Lamp Base-              | COB                 |
| CRI-                    | 80+                 |
| Ip Rating-              | IP67                |
| Dimmable                | No                  |
| Mounting Type-          | In-Ground           |
| Material-               | Stainless Steel     |
| Colour-                 | Stainless Steel     |
| Warranty-               | 3 Years Replacement |