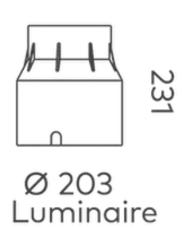

## **Compass 175mm Inground Uplight Round COB 15W**

Canister

| Product Code-           | IFL-COMP0175.TB30.P |
|-------------------------|---------------------|
| Wattage-                | 15W                 |
| Voltage                 | 24v DC              |
| Colour Temperature (k)- | 3000K               |
| Beam Angle-             | 12°                 |
| Optional Degree         | N/A                 |
| Lumen output-           | 928                 |
| Lamp Base-              | COB                 |
| CRI-                    | 80+                 |
| Ip Rating-              | IP67                |
| Dimmable                | No                  |
| Mounting Type-          | In-Ground           |
| Material-               | Aluminium           |
| Colour-                 | Black               |
| Warranty-               | 3 Years Replacement |

## **Compass 175mm Inground Uplight Round COB 15W**

Canister

| Product Code-           | IFL-COMP0175.SS30.P |
|-------------------------|---------------------|
| Wattage-                | 15W                 |
| Voltage                 | 24v DC              |
| Colour Temperature (k)- | 3000K               |
| Beam Angle-             | 12°                 |
| Optional Degree         | N/A                 |
| Lumen output-           | 928                 |
| Lamp Base-              | COB                 |
| CRI-                    | 80+                 |
| Ip Rating-              | IP67                |
| Dimmable                | No                  |
| Mounting Type-          | In-Ground           |
| Material-               | Stainless Steel     |
| Colour-                 | Stainless Steel     |
| Warranty-               | 3 Years Replacement |