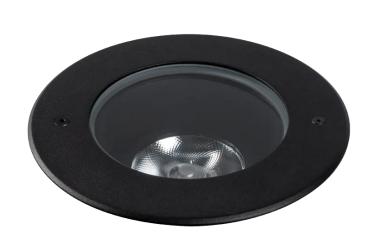

## **Compass 175mm Inground Uplight Round COB 15W**

Canister

| Product Code-           | IFL-COMP0175.TB30.P |
|-------------------------|---------------------|
| Wattage-                | 15W                 |
| Voltage                 | 24v DC              |
| Colour Temperature (k)- | 3000K               |
| Beam Angle-             | 12°                 |
| Optional Degree         | N/A                 |
| Lumen output-           | 928                 |
| Lamp Base-              | COB                 |
| CRI-                    | 80+                 |
| Ip Rating-              | IP67                |
| Dimmable                | No                  |
| Mounting Type-          | In-Ground           |
| Material-               | Aluminium           |
| Colour-                 | Black               |
| Warranty-               | 3 Years Replacement |