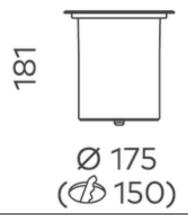

## **Compass 175mm Inground Uplight Round COB 15W**

Canister

| Product Code-           | IFL-COMP0175.TB30.P |
|-------------------------|---------------------|
| Wattage-                | 15W                 |
| Voltage                 | 24v DC              |
| Colour Temperature (k)- | 3000K               |
| Beam Angle-             | 12°                 |
| Optional Degree         | N/A                 |
| Lumen output-           | 928                 |
| Lamp Base-              | COB                 |
| CRI-                    | 80+                 |
| Ip Rating-              | IP67                |
| Dimmable                | No                  |
| Mounting Type-          | In-Ground           |
| Material-               | Aluminium           |
| Colour-                 | Black               |
| Warranty-               | 3 Years Replacement |

## **Compass 175mm Inground Uplight Round COB 15W**

Canister

| Product Code-           | IFL-COMP0175.SS30.P |
|-------------------------|---------------------|
| Wattage-                | 15W                 |
| Voltage                 | 24v DC              |
| Colour Temperature (k)- | 3000K               |
| Beam Angle-             | 12°                 |
| Optional Degree         | N/A                 |
| Lumen output-           | 928                 |
| Lamp Base-              | COB                 |
| CRI-                    | 80+                 |
| Ip Rating-              | IP67                |
| Dimmable                | No                  |
| Mounting Type-          | In-Ground           |
| Material-               | Stainless Steel     |
| Colour-                 | Stainless Steel     |
| Warranty-               | 3 Years Replacement |