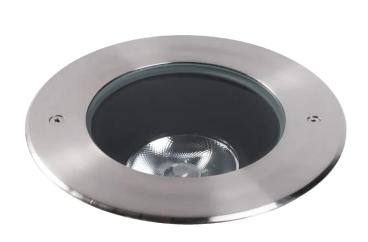

## **Compass 175mm Inground Uplight Round COB 15W**

Canister

| Product Code-           | IFL-COMP0175.SS30.P |
|-------------------------|---------------------|
| Wattage-                | 15W                 |
| Voltage                 | 24v DC              |
| Colour Temperature (k)- | 3000K               |
| Beam Angle-             | 12°                 |
| Optional Degree         | N/A                 |
| Lumen output-           | 928                 |
| Lamp Base-              | COB                 |
| CRI-                    | 80+                 |
| Ip Rating-              | IP67                |
| Dimmable                | No                  |
| Mounting Type-          | In-Ground           |
| Material-               | Stainless Steel     |
| Colour-                 | Stainless Steel     |
| Warranty-               | 3 Years Replacement |