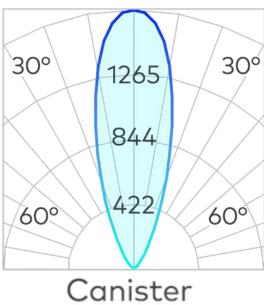

## **Compass 125mm Inground Uplight Round COB 11W**

| Product Code-           | IFL-COMP0125.TB30.N |
|-------------------------|---------------------|
| Wattage-                | 11W                 |
| Voltage                 | 24v DC              |
| Colour Temperature (k)- | 3000K               |
| Beam Angle-             | 24°                 |
| Optional Degree         | N/A                 |
| Lumen output-           | 735                 |
| Lamp Base-              | COB                 |
| CRI-                    | 80+                 |
| Ip Rating-              | IP67                |
| Dimmable                | No                  |
| Mounting Type-          | In-Ground           |
| Material-               | Aluminium           |
| Colour-                 | Black               |
| Warranty-               | 3 Years Replacement |

## **Compass 125mm Inground Uplight Round COB 11W**

| Product Code-           | IFL-COMP0125.SS30.N |
|-------------------------|---------------------|
| Wattage-                | 11W                 |
| Voltage                 | 24v DC              |
| Colour Temperature (k)- | 3000K               |
| Beam Angle-             | 24°                 |
| Optional Degree         | N/A                 |
| Lumen output-           | 735                 |
| Lamp Base-              | COB                 |
| CRI-                    | 80+                 |
| Ip Rating-              | IP67                |
| Dimmable                | No                  |
| Mounting Type-          | In-Ground           |
| Material-               | Stainless Steel     |
| Colour-                 | Stainless Steel     |
| Warranty-               | 3 Years Replacement |