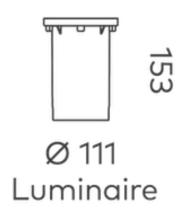

## **Compass 125mm Inground Uplight Round COB 11W**

| Product Code-           | IFL-COMP0125.TB30.N |
|-------------------------|---------------------|
| Wattage-                | 11W                 |
| Voltage                 | 24v DC              |
| Colour Temperature (k)- | 3000K               |
| Beam Angle-             | 24°                 |
| Optional Degree         | N/A                 |
| Lumen output-           | 735                 |
| Lamp Base-              | COB                 |
| CRI-                    | 80+                 |
| Ip Rating-              | IP67                |
| Dimmable                | No                  |
| Mounting Type-          | In-Ground           |
| Material-               | Aluminium           |
| Colour-                 | Black               |
| Warranty-               | 3 Years Replacement |