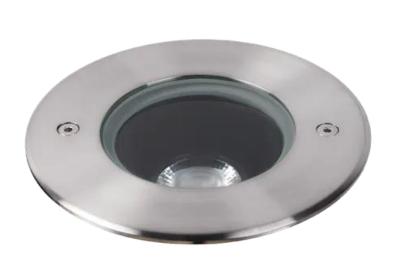

## **Compass 125mm Inground Uplight Round COB 11W**

| Product Code-           | IFL-COMP0125.SS30.N |
|-------------------------|---------------------|
| Wattage-                | 11W                 |
| Voltage                 | 24v DC              |
| Colour Temperature (k)- | 3000K               |
| Beam Angle-             | 24°                 |
| Optional Degree         | N/A                 |
| Lumen output-           | 735                 |
| Lamp Base-              | COB                 |
| CRI-                    | 80+                 |
| Ip Rating-              | IP67                |
| Dimmable                | No                  |
| Mounting Type-          | In-Ground           |
| Material-               | Stainless Steel     |
| Colour-                 | Stainless Steel     |
| Warranty-               | 3 Years Replacement |