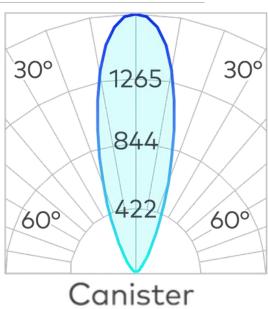

## **Compass 125mm Inground Uplight Round COB 11W**

| Product Code-           | IFL-COMP0125.TB30.N |
|-------------------------|---------------------|
| Wattage-                | 11W                 |
| Voltage                 | 24v DC              |
| Colour Temperature (k)- | 3000K               |
| Beam Angle-             | 24°                 |
| Optional Degree         | N/A                 |
| Lumen output-           | 735                 |
| Lamp Base-              | COB                 |
| CRI-                    | 80+                 |
| Ip Rating-              | IP67                |
| Dimmable                | No                  |
| Mounting Type-          | In-Ground           |
| Material-               | Aluminium           |
| Colour-                 | Black               |
| Warranty-               | 3 Years Replacement |

## **Compass 125mm Inground Uplight Round COB 11W**

| Product Code-           | IFL-COMP0125.SS30.N |
|-------------------------|---------------------|
| Wattage-                | 11W                 |
| Voltage                 | 24v DC              |
| Colour Temperature (k)- | 3000K               |
| Beam Angle-             | 24°                 |
| Optional Degree         | N/A                 |
| Lumen output-           | 735                 |
| Lamp Base-              | COB                 |
| CRI-                    | 80+                 |
| Ip Rating-              | IP67                |
| Dimmable                | No                  |
| Mounting Type-          | In-Ground           |
| Material-               | Stainless Steel     |
| Colour-                 | Stainless Steel     |
| Warranty-               | 3 Years Replacement |