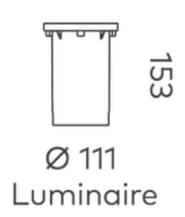

## **Compass 125mm Inground Uplight Round COB 11W**

| Product Code-           | IFL-COMP0125.TB30.N |
|-------------------------|---------------------|
| Wattage-                | 11W                 |
| Voltage                 | 24v DC              |
| Colour Temperature (k)- | 3000K               |
| Beam Angle-             | 24°                 |
| Optional Degree         | N/A                 |
| Lumen output-           | 735                 |
| Lamp Base-              | COB                 |
| CRI-                    | 80+                 |
| Ip Rating-              | IP67                |
| Dimmable                | No                  |
| Mounting Type-          | In-Ground           |
| Material-               | Aluminium           |
| Colour-                 | Black               |
| Warranty-               | 3 Years Replacement |

## **Compass 125mm Inground Uplight Round COB 11W**

| Product Code-           | IFL-COMP0125.SS30.N |
|-------------------------|---------------------|
| Wattage-                | 11W                 |
| Voltage                 | 24v DC              |
| Colour Temperature (k)- | 3000K               |
| Beam Angle-             | 24°                 |
| Optional Degree         | N/A                 |
| Lumen output-           | 735                 |
| Lamp Base-              | COB                 |
| CRI-                    | 80+                 |
| Ip Rating-              | IP67                |
| Dimmable                | No                  |
| Mounting Type-          | In-Ground           |
| Material-               | Stainless Steel     |
| Colour-                 | Stainless Steel     |
| Warranty-               | 3 Years Replacement |