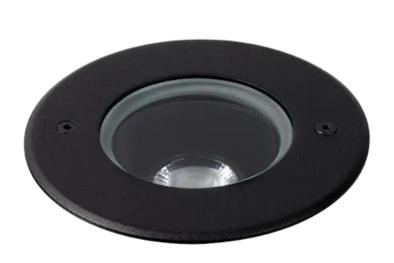

## **Compass 125mm Inground Uplight Round COB 11W**

| Product Code-           | IFL-COMP0125.TB30.N |
|-------------------------|---------------------|
| Wattage-                | 11W                 |
| Voltage                 | 24v DC              |
| Colour Temperature (k)- | 3000K               |
| Beam Angle-             | 24°                 |
| Optional Degree         | N/A                 |
| Lumen output-           | 735                 |
| Lamp Base-              | COB                 |
| CRI-                    | 80+                 |
| Ip Rating-              | IP67                |
| Dimmable                | No                  |
| Mounting Type-          | In-Ground           |
| Material-               | Aluminium           |
| Colour-                 | Black               |
| Warranty-               | 3 Years Replacement |

## **Compass 125mm Inground Uplight Round COB 11W**

| Product Code-           | IFL-COMP0125.SS30.N |
|-------------------------|---------------------|
| Wattage-                | 11W                 |
| Voltage                 | 24v DC              |
| Colour Temperature (k)- | 3000K               |
| Beam Angle-             | 24°                 |
| Optional Degree         | N/A                 |
| Lumen output-           | 735                 |
| Lamp Base-              | COB                 |
| CRI-                    | 80+                 |
| Ip Rating-              | IP67                |
| Dimmable                | No                  |
| Mounting Type-          | In-Ground           |
| Material-               | Stainless Steel     |
| Colour-                 | Stainless Steel     |
| Warranty-               | 3 Years Replacement |