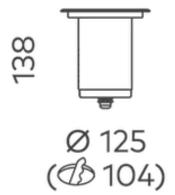

## **Compass 125mm Inground Uplight Round COB 11W**

| Product Code-           | IFL-COMP0125.SS30.N |
|-------------------------|---------------------|
| Wattage-                | 11W                 |
| Voltage                 | 24v DC              |
| Colour Temperature (k)- | 3000K               |
| Beam Angle-             | 24°                 |
| Optional Degree         | N/A                 |
| Lumen output-           | 735                 |
| Lamp Base-              | COB                 |
| CRI-                    | 80+                 |
| Ip Rating-              | IP67                |
| Dimmable                | No                  |
| Mounting Type-          | In-Ground           |
| Material-               | Stainless Steel     |
| Colour-                 | Stainless Steel     |
| Warranty-               | 3 Years Replacement |