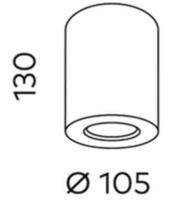

## Apex 80mm Surface Mount Kit w/ Driver Black (Canisters Only) COB 8W

| Product Code-           | IFL-APSS0120.TB     |
|-------------------------|---------------------|
| Wattage-                | 8W                  |
| Voltage                 | 240v AC             |
| Colour Temperature (k)- | N/A                 |
| Beam Angle-             | N/A                 |
| Optional Degree         | N/A                 |
| Lumen output-           | N/A                 |
| Lamp Base-              | COB                 |
| CRI-                    | N/A                 |
| Ip Rating-              | N/A                 |
| Dimmable                | Yes                 |
| Mounting Type-          | Celing Mount        |
| Material-               | Aluminium           |
| Colour-                 | Black               |
| Warranty-               | 5 Years Replacement |