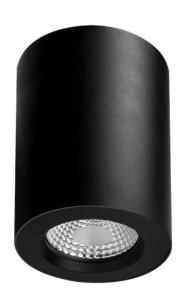

## Apex 80mm Surface Mount Kit w/ Driver Black (Canisters Only) COB 8W

| Product Code-           | IFL-APSS0120.TB     |
|-------------------------|---------------------|
| Wattage-                | 8W                  |
| Voltage                 | 240v AC             |
| Colour Temperature (k)- | N/A                 |
| Beam Angle-             | N/A                 |
| Optional Degree         | N/A                 |
| Lumen output-           | N/A                 |
| Lamp Base-              | COB                 |
| CRI-                    | N/A                 |
| Ip Rating-              | N/A                 |
| Dimmable                | Yes                 |
| Mounting Type-          | Celing Mount        |
| Material-               | Aluminium           |
| Colour-                 | Black               |
| Warranty-               | 5 Years Replacement |