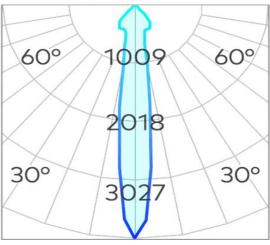

## Apex 80mm Surface Mount Kit w/ Driver Black (Canisters Only) COB 8W

| Product Code-           | IFL-APSS0120.TB     |
|-------------------------|---------------------|
| Wattage-                | 8W                  |
| Voltage                 | 240v AC             |
| Colour Temperature (k)- | N/A                 |
| Beam Angle-             | N/A                 |
| Optional Degree         | N/A                 |
| Lumen output-           | N/A                 |
| Lamp Base-              | COB                 |
| CRI-                    | N/A                 |
| Ip Rating-              | N/A                 |
| Dimmable                | Yes                 |
| Mounting Type-          | Celing Mount        |
| Material-               | Aluminium           |
| Colour-                 | Black               |
| Warranty-               | 5 Years Replacement |

## Apex 80mm Surface Mount Kit w/ Driver Black (Canisters Only) COB 8W

| Product Code-           | IFL-APSS0120.TW     |
|-------------------------|---------------------|
| Wattage-                | 8W                  |
| Voltage                 | 240v AC             |
| Colour Temperature (k)- | N/A                 |
| Beam Angle-             | N/A                 |
| Optional Degree         | N/A                 |
| Lumen output-           | N/A                 |
| Lamp Base-              | COB                 |
| CRI-                    | N/A                 |
| Ip Rating-              | N/A                 |
| Dimmable                | Yes                 |
| Mounting Type-          | Celing Mount        |
| Material-               | Aluminium           |
| Colour-                 | White               |
| Warranty-               | 5 Years Replacement |