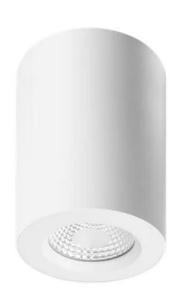

## Apex 80mm Surface Mount Kit w/ Driver Black (Canisters Only) COB 8W

| Product Code-           | IFL-APSS0120.TW     |
|-------------------------|---------------------|
| Wattage-                | 8W                  |
| Voltage                 | 240v AC             |
| Colour Temperature (k)- | N/A                 |
| Beam Angle-             | N/A                 |
| Optional Degree         | N/A                 |
| Lumen output-           | N/A                 |
| Lamp Base-              | COB                 |
| CRI-                    | N/A                 |
| Ip Rating-              | N/A                 |
| Dimmable                | Yes                 |
| Mounting Type-          | Celing Mount        |
| Material-               | Aluminium           |
| Colour-                 | White               |
| Warranty-               | 5 Years Replacement |