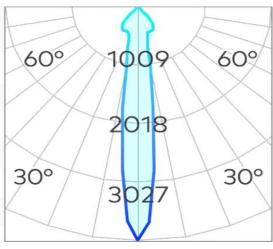

## Apex 80mm Surface Mount Kit w/ Driver Black (Canisters Only) COB 8W

| Product Code-           | IFL-APSS0120.TB     |
|-------------------------|---------------------|
| Wattage-                | 8W                  |
| Voltage                 | 240v AC             |
| Colour Temperature (k)- | N/A                 |
| Beam Angle-             | N/A                 |
| Optional Degree         | N/A                 |
| Lumen output-           | N/A                 |
| Lamp Base-              | COB                 |
| CRI-                    | N/A                 |
| Ip Rating-              | N/A                 |
| Dimmable                | Yes                 |
| Mounting Type-          | Celing Mount        |
| Material-               | Aluminium           |
| Colour-                 | Black               |
| Warranty-               | 5 Years Replacement |