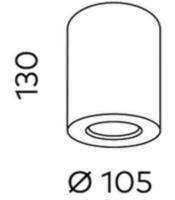

## Apex 80mm Surface Mount Kit w/ Driver Black (Canisters Only) COB 8W

| Product Code-           | IFL-APSS0120.TB     |
|-------------------------|---------------------|
| Wattage-                | 8W                  |
| Voltage                 | 240v AC             |
| Colour Temperature (k)- | N/A                 |
| Beam Angle-             | N/A                 |
| Optional Degree         | N/A                 |
| Lumen output-           | N/A                 |
| Lamp Base-              | COB                 |
| CRI-                    | N/A                 |
| Ip Rating-              | N/A                 |
| Dimmable                | Yes                 |
| Mounting Type-          | Celing Mount        |
| Material-               | Aluminium           |
| Colour-                 | Black               |
| Warranty-               | 5 Years Replacement |

## Apex 80mm Surface Mount Kit w/ Driver Black (Canisters Only) COB 8W

| Product Code-           | IFL-APSS0120.TW     |
|-------------------------|---------------------|
| Wattage-                | 8W                  |
| Voltage                 | 240v AC             |
| Colour Temperature (k)- | N/A                 |
| Beam Angle-             | N/A                 |
| Optional Degree         | N/A                 |
| Lumen output-           | N/A                 |
| Lamp Base-              | COB                 |
| CRI-                    | N/A                 |
| Ip Rating-              | N/A                 |
| Dimmable                | Yes                 |
| Mounting Type-          | Celing Mount        |
| Material-               | Aluminium           |
| Colour-                 | White               |
| Warranty-               | 5 Years Replacement |