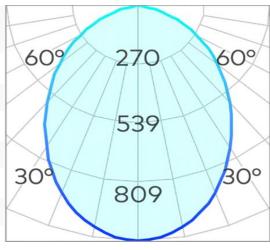

## Apex 105mm Surface Mount Kit w/ Driver Black (Canisters Only) COB 13W

| Product Code-           | IFL-APSM0130.TB     |
|-------------------------|---------------------|
| Wattage-                | 13W                 |
| Voltage                 | 240v AC             |
| Colour Temperature (k)- | N/A                 |
| Beam Angle-             | N/A                 |
| Optional Degree         | N/A                 |
| Lumen output-           | N/A                 |
| Lamp Base-              | COB                 |
| CRI-                    | N/A                 |
| Ip Rating-              | N/A                 |
| Dimmable                | Yes                 |
| Mounting Type-          | Celing Mount        |
| Material-               | Aluminium           |
| Colour-                 | Black               |
| Warranty-               | 5 Years Replacement |

## Apex 105mm Surface Mount Kit w/ Driver Black (Canisters Only) COB 13W

| Product Code-           | IFL-APSM0130.TW     |
|-------------------------|---------------------|
| Wattage-                | 13W                 |
| Voltage                 | 240v AC             |
| Colour Temperature (k)- | N/A                 |
| Beam Angle-             | N/A                 |
| Optional Degree         | N/A                 |
| Lumen output-           | N/A                 |
| Lamp Base-              | COB                 |
| CRI-                    | N/A                 |
| Ip Rating-              | N/A                 |
| Dimmable                | Yes                 |
| Mounting Type-          | Celing Mount        |
| Material-               | Aluminium           |
| Colour-                 | White               |
| Warranty-               | 5 Years Replacement |