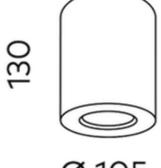

## Apex 105mm Surface Mount Kit w/ Driver Black (Canisters Only) COB 13W

| Product Code-           | IFL-APSM0130.TB     |
|-------------------------|---------------------|
| Wattage-                | 13W                 |
| Voltage                 | 240v AC             |
| Colour Temperature (k)- | N/A                 |
| Beam Angle-             | N/A                 |
| Optional Degree         | N/A                 |
| Lumen output-           | N/A                 |
| Lamp Base-              | COB                 |
| CRI-                    | N/A                 |
| Ip Rating-              | N/A                 |
| Dimmable                | Yes                 |
| Mounting Type-          | Celing Mount        |
| Material-               | Aluminium           |
| Colour-                 | Black               |
| Warranty-               | 5 Years Replacement |

## Apex 105mm Surface Mount Kit w/ Driver Black (Canisters Only) COB 13W

| Product Code-           | IFL-APSM0130.TW     |
|-------------------------|---------------------|
| Wattage-                | 13W                 |
| Voltage                 | 240v AC             |
| Colour Temperature (k)- | N/A                 |
| Beam Angle-             | N/A                 |
| Optional Degree         | N/A                 |
| Lumen output-           | N/A                 |
| Lamp Base-              | COB                 |
| CRI-                    | N/A                 |
| Ip Rating-              | N/A                 |
| Dimmable                | Yes                 |
| Mounting Type-          | Celing Mount        |
| Material-               | Aluminium           |
| Colour-                 | White               |
| Warranty-               | 5 Years Replacement |