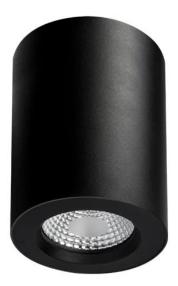

## Apex 105mm Surface Mount Kit w/ Driver Black (Canisters Only) COB 13W

| Product Code-           | IFL-APSM0130.TB     |
|-------------------------|---------------------|
| Wattage-                | 13W                 |
| Voltage                 | 240v AC             |
| Colour Temperature (k)- | N/A                 |
| Beam Angle-             | N/A                 |
| Optional Degree         | N/A                 |
| Lumen output-           | N/A                 |
| Lamp Base-              | COB                 |
| CRI-                    | N/A                 |
| Ip Rating-              | N/A                 |
| Dimmable                | Yes                 |
| Mounting Type-          | Celing Mount        |
| Material-               | Aluminium           |
| Colour-                 | Black               |
| Warranty-               | 5 Years Replacement |