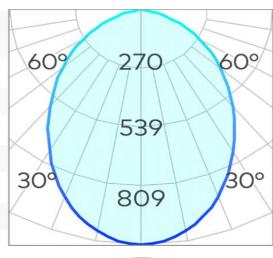

## Apex 105mm Surface Mount Kit w/ Driver Black (Canisters Only) COB 13W

| Product Code-           | IFL-APSM0130.TB     |
|-------------------------|---------------------|
| Wattage-                | 13W                 |
| Voltage                 | 240v AC             |
| Colour Temperature (k)- | N/A                 |
| Beam Angle-             | N/A                 |
| Optional Degree         | N/A                 |
| Lumen output-           | N/A                 |
| Lamp Base-              | COB                 |
| CRI-                    | N/A                 |
| Ip Rating-              | N/A                 |
| Dimmable                | Yes                 |
| Mounting Type-          | Celing Mount        |
| Material-               | Aluminium           |
| Colour-                 | Black               |
| Warranty-               | 5 Years Replacement |

## Apex 105mm Surface Mount Kit w/ Driver Black (Canisters Only) COB 13W

| Product Code-           | IFL-APSM0130.TW     |
|-------------------------|---------------------|
| Wattage-                | 13W                 |
| Voltage                 | 240v AC             |
| Colour Temperature (k)- | N/A                 |
| Beam Angle-             | N/A                 |
| Optional Degree         | N/A                 |
| Lumen output-           | N/A                 |
| Lamp Base-              | COB                 |
| CRI-                    | N/A                 |
| Ip Rating-              | N/A                 |
| Dimmable                | Yes                 |
| Mounting Type-          | Celing Mount        |
| Material-               | Aluminium           |
| Colour-                 | White               |
| Warranty-               | 5 Years Replacement |