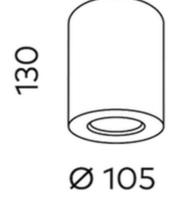

## Apex 105mm Surface Mount Kit w/ Driver Black (Canisters Only) COB 13W

| Product Code-           | IFL-APSM0130.TB     |
|-------------------------|---------------------|
| Wattage-                | 13W                 |
| Voltage                 | 240v AC             |
| Colour Temperature (k)- | N/A                 |
| Beam Angle-             | N/A                 |
| Optional Degree         | N/A                 |
| Lumen output-           | N/A                 |
| Lamp Base-              | COB                 |
| CRI-                    | N/A                 |
| Ip Rating-              | N/A                 |
| Dimmable                | Yes                 |
| Mounting Type-          | Celing Mount        |
| Material-               | Aluminium           |
| Colour-                 | Black               |
| Warranty-               | 5 Years Replacement |

## Apex 105mm Surface Mount Kit w/ Driver Black (Canisters Only) COB 13W

| Product Code-           | IFL-APSM0130.TW     |
|-------------------------|---------------------|
| Wattage-                | 13W                 |
| Voltage                 | 240v AC             |
| Colour Temperature (k)- | N/A                 |
| Beam Angle-             | N/A                 |
| Optional Degree         | N/A                 |
| Lumen output-           | N/A                 |
| Lamp Base-              | COB                 |
| CRI-                    | N/A                 |
| Ip Rating-              | N/A                 |
| Dimmable                | Yes                 |
| Mounting Type-          | Celing Mount        |
| Material-               | Aluminium           |
| Colour-                 | White               |
| Warranty-               | 5 Years Replacement |