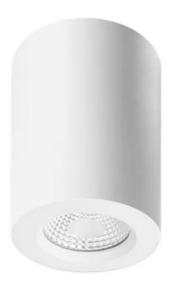

## Apex 105mm Surface Mount Kit w/ Driver Black (Canisters Only) COB 13W

| Product Code-           | IFL-APSM0130.TW     |
|-------------------------|---------------------|
| Wattage-                | 13W                 |
| Voltage                 | 240v AC             |
| Colour Temperature (k)- | N/A                 |
| Beam Angle-             | N/A                 |
| Optional Degree         | N/A                 |
| Lumen output-           | N/A                 |
| Lamp Base-              | COB                 |
| CRI-                    | N/A                 |
| Ip Rating-              | N/A                 |
| Dimmable                | Yes                 |
| Mounting Type-          | Celing Mount        |
| Material-               | Aluminium           |
| Colour-                 | White               |
| Warranty-               | 5 Years Replacement |