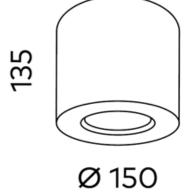

## Apex 145mm Surface Mount Kit w/ Driver Black (Canisters Only) COB 25W

| Product Code-           | IFL-APSL0135.TB     |
|-------------------------|---------------------|
| Wattage-                | 25W                 |
| Voltage                 | 240v AC             |
| Colour Temperature (k)- | N/A                 |
| Beam Angle-             | N/A                 |
| Optional Degree         | N/A                 |
| Lumen output-           | N/A                 |
| Lamp Base-              | COB                 |
| CRI-                    | N/A                 |
| Ip Rating-              | N/A                 |
| Dimmable                | Yes                 |
| Mounting Type-          | Celing Mount        |
| Material-               | Aluminium           |
| Colour-                 | Black               |
| Warranty-               | 5 Years Replacement |

## Apex 145mm Surface Mount Kit w/ Driver Black (Canisters Only) COB 25W

| Product Code-           | IFL-APSL0135.TW     |
|-------------------------|---------------------|
| Wattage-                | 25W                 |
| Voltage                 | 240v AC             |
| Colour Temperature (k)- | N/A                 |
| Beam Angle-             | N/A                 |
| Optional Degree         | N/A                 |
| Lumen output-           | N/A                 |
| Lamp Base-              | COB                 |
| CRI-                    | N/A                 |
| Ip Rating-              | N/A                 |
| Dimmable                | Yes                 |
| Mounting Type-          | Celing Mount        |
| Material-               | Aluminium           |
| Colour-                 | White               |
| Warranty-               | 5 Years Replacement |