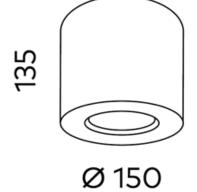

## Apex 145mm Surface Mount Kit w/ Driver Black (Canisters Only) COB 25W

| Product Code-           | IFL-APSL0135.TB     |
|-------------------------|---------------------|
| Wattage-                | 25W                 |
| Voltage                 | 240v AC             |
| Colour Temperature (k)- | N/A                 |
| Beam Angle-             | N/A                 |
| Optional Degree         | N/A                 |
| Lumen output-           | N/A                 |
| Lamp Base-              | COB                 |
| CRI-                    | N/A                 |
| Ip Rating-              | N/A                 |
| Dimmable                | Yes                 |
| Mounting Type-          | Celing Mount        |
| Material-               | Aluminium           |
| Colour-                 | Black               |
| Warranty-               | 5 Years Replacement |

## Apex 145mm Surface Mount Kit w/ Driver Black (Canisters Only) COB 25W

| Product Code-           | IFL-APSL0135.TW     |
|-------------------------|---------------------|
| Wattage-                | 25W                 |
| Voltage                 | 240v AC             |
| Colour Temperature (k)- | N/A                 |
| Beam Angle-             | N/A                 |
| Optional Degree         | N/A                 |
| Lumen output-           | N/A                 |
| Lamp Base-              | COB                 |
| CRI-                    | N/A                 |
| Ip Rating-              | N/A                 |
| Dimmable                | Yes                 |
| Mounting Type-          | Celing Mount        |
| Material-               | Aluminium           |
| Colour-                 | White               |
| Warranty-               | 5 Years Replacement |