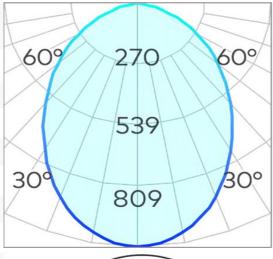

## Apex 145mm Surface Mount Kit w/ Driver Black (Canisters Only) COB 25W

| Product Code-           | IFL-APSL0135.TB     |
|-------------------------|---------------------|
| Wattage-                | 25W                 |
| Voltage                 | 240v AC             |
| Colour Temperature (k)- | N/A                 |
| Beam Angle-             | N/A                 |
| Optional Degree         | N/A                 |
| Lumen output-           | N/A                 |
| Lamp Base-              | COB                 |
| CRI-                    | N/A                 |
| Ip Rating-              | N/A                 |
| Dimmable                | Yes                 |
| Mounting Type-          | Celing Mount        |
| Material-               | Aluminium           |
| Colour-                 | Black               |
| Warranty-               | 5 Years Replacement |

## Apex 145mm Surface Mount Kit w/ Driver Black (Canisters Only) COB 25W

| Product Code-           | IFL-APSL0135.TW     |
|-------------------------|---------------------|
| Wattage-                | 25W                 |
| Voltage                 | 240v AC             |
| Colour Temperature (k)- | N/A                 |
| Beam Angle-             | N/A                 |
| Optional Degree         | N/A                 |
| Lumen output-           | N/A                 |
| Lamp Base-              | COB                 |
| CRI-                    | N/A                 |
| Ip Rating-              | N/A                 |
| Dimmable                | Yes                 |
| Mounting Type-          | Celing Mount        |
| Material-               | Aluminium           |
| Colour-                 | White               |
| Warranty-               | 5 Years Replacement |