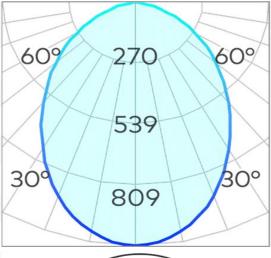

## Apex 145mm Surface Mount Kit w/ Driver Black (Canisters Only) COB 25W

| Product Code-           | IFL-APSL0135.TB     |
|-------------------------|---------------------|
| Wattage-                | 25W                 |
| Voltage                 | 240v AC             |
| Colour Temperature (k)- | N/A                 |
| Beam Angle-             | N/A                 |
| Optional Degree         | N/A                 |
| Lumen output-           | N/A                 |
| Lamp Base-              | COB                 |
| CRI-                    | N/A                 |
| Ip Rating-              | N/A                 |
| Dimmable                | Yes                 |
| Mounting Type-          | Celing Mount        |
| Material-               | Aluminium           |
| Colour-                 | Black               |
| Warranty-               | 5 Years Replacement |

## Apex 145mm Surface Mount Kit w/ Driver Black (Canisters Only) COB 25W

| Product Code-           | IFL-APSL0135.TW     |
|-------------------------|---------------------|
| Wattage-                | 25W                 |
| Voltage                 | 240v AC             |
| Colour Temperature (k)- | N/A                 |
| Beam Angle-             | N/A                 |
| Optional Degree         | N/A                 |
| Lumen output-           | N/A                 |
| Lamp Base-              | COB                 |
| CRI-                    | N/A                 |
| Ip Rating-              | N/A                 |
| Dimmable                | Yes                 |
| Mounting Type-          | Celing Mount        |
| Material-               | Aluminium           |
| Colour-                 | White               |
| Warranty-               | 5 Years Replacement |