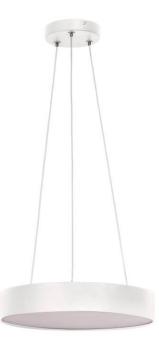

## Nella 320mm White Round Pendant Built in LED 30w

| Product Code-           | IFL-5893T-WHT-PDT   |  |
|-------------------------|---------------------|--|
| Wattage-                | 30w                 |  |
| Voltage                 | 240v AC             |  |
| Colour Temperature (k)- | 3000K, 4000K, 5000K |  |
| Beam Angle-             | 120°                |  |
| Lumen output-           | 2055-2210           |  |
| Lamp Base-              | Built in LED        |  |
| CRI-                    | 80+                 |  |
| Ip Rating-              | IP54                |  |
| Dimmable                | Yes                 |  |
| Mounting Type-          | Ceiling             |  |
| Material-               | Aluminium           |  |
| Colour-                 | White               |  |
| Warranty-               | 3 Years Replacement |  |
|                         |                     |  |