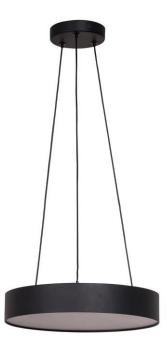

## Nella 320mm Black Round Pendant Built in LED 30w

| Product Code-           | IFL-5893T-BLK-PDT   |
|-------------------------|---------------------|
| Wattage-                | 30w                 |
| Voltage                 | 240v AC             |
| Colour Temperature (k)- | 3000K, 4000K, 5000K |
| Beam Angle-             | 120°                |
| Lumen output-           | 2055-2210           |
| Lamp Base-              | Built in LED        |
| CRI-                    | 80+                 |
| p Rating-               | IP54                |
| Dimmable                | Yes                 |
| Vounting Type-          | Ceiling             |
| Material-               | Aluminium           |
| Colour-                 | Black               |
| Warranty-               | 3 Years Replacement |
|                         |                     |