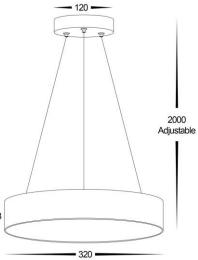

|
|-------------------------|---------------------|--|
| Wattage-                | 30w                 |  |
| Voltage                 | 240v AC             |  |
| Colour Temperature (k)- | 3000K, 4000K, 5000K |  |
| Beam Angle-             | 120°                |  |
| Lumen output-           | 2055-2210           |  |
| Lamp Base-              | Built in LED        |  |
| CRI-                    | 80+                 |  |
| Ip Rating-              | IP54                |  |
| Dimmable                | Yes                 |  |
| Mounting Type-          | Ceiling             |  |
| Material-               | Aluminium           |  |
| Colour-                 | White               |  |
| Warranty-               | 3 Years Replacement |  |
|                         |                     |  |